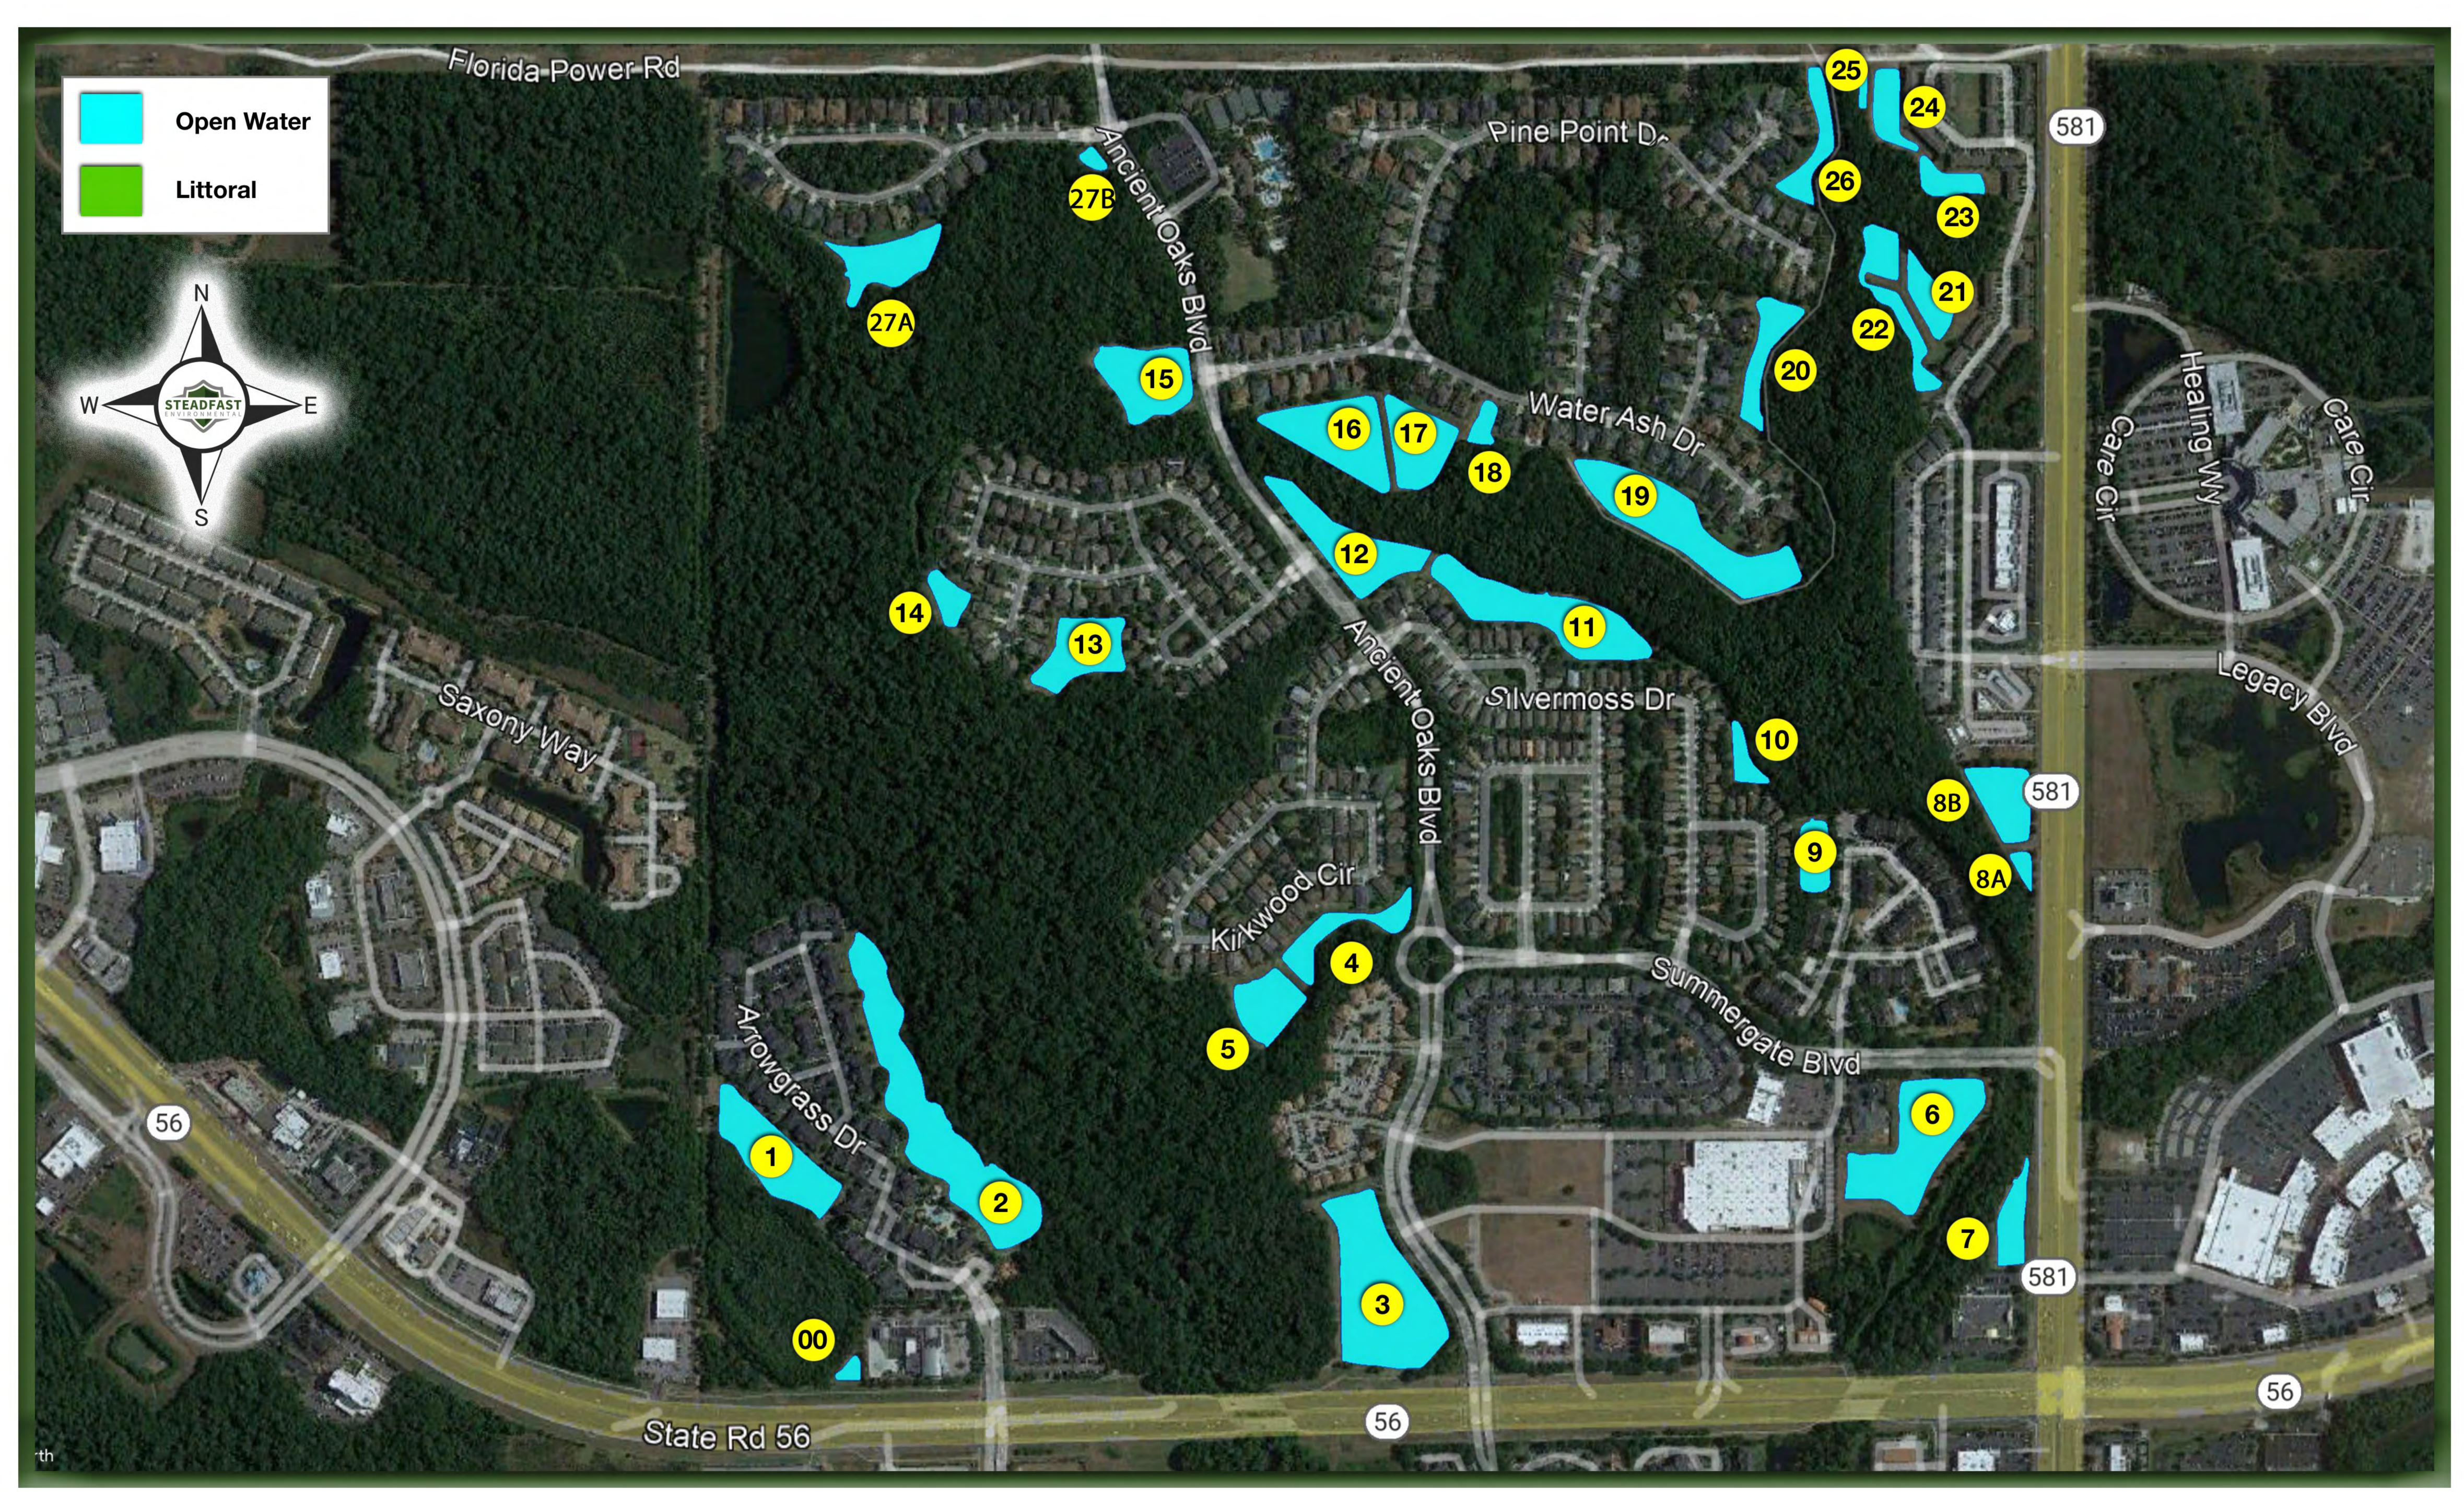

### Site assessments

| Ponds 00 – 116                | 3- 4- 5  |
|-------------------------------|----------|
| Recommendations/Action Items  | 6        |
| Waterway Site Map             | 7        |
| Pond pictures                 | . 8 - 27 |
| Waterway Maintenance Proposal | 29 & 30  |
| Company Information           | 31 – 33  |
| Contact information           | 34       |

#### SEVEN OAKS CDD OBSERVATION REPORT

Nov. 21st & 22sd, 2022, 61 DEG., NE WIND 10-15MPH, WATERLEVELS WERE HIGH.

| 1  | 1,461LF/2.13AC.    | Minor algae on bottom & Chara                    | Target                       |
|----|--------------------|--------------------------------------------------|------------------------------|
| 2  | 1,531LF/ 4.88AC.   | Minor to moderate algae on bottom                | Target                       |
| 3  | 1,954LF/ 4.54AC.   | Well est. duck potato & Jointed spike rush       |                              |
| 4  | 1,334LF/ .76AC.    | Looked good                                      |                              |
| 5  | 741LF/ .80AC.      | Looked good                                      |                              |
| 6  | 1,801LF/ 3.03AC.   | Looked good                                      |                              |
| 7  | 934LF/ .73AC.      | Looked good                                      |                              |
| 8  | A.372/.12AC.       | Minor Torpedo grass                              | Target                       |
|    | B.955/ 1.16AC.     | Moderate Chara, pennywort min. torpedo grass.    |                              |
| 9  | 692LF/ .58AC.      | Min to moderate torpedo grass and spatterdock    | Target                       |
| 10 | 543lf/ .25AC.      | Maiden cane                                      |                              |
| 11 | 2,072LF/ 2.92AC.   | Minor torpedo grass                              | Target                       |
| 12 | 1,687LF/ 1.98AC.   | Minor torpedo grass                              | Target                       |
| 13 | 1,85LF/ 1.56AC.    | Moderate Alligator weed & Torpedo grass          | Target                       |
| 14 | 627LF/.41AC.       | Moderate to heavy algae & Torpedo grass          | Target *Watch SW corner bank |
|    |                    |                                                  | grasses Erosion don't spray! |
| 15 | 1,108LF/1.91AC.    | Looked good                                      |                              |
| 16 | 1,409LF/ 3.01AC.   | Looked good                                      |                              |
| 17 | 1,042LF/ 1.45AC.   | Heavy Algae                                      | Target                       |
| 18 | 464LF/ .26AC.      | Looked good                                      | _                            |
| 19 | 2,220LF/ 3.26AC.   | Looked good                                      |                              |
| 20 | 1,295LF/ .94AC.    | Looked good                                      |                              |
| 21 | 843LF/ .75AC.      | Looks good                                       |                              |
| 22 | 1,873LF/ .89AC.    | Minor torpedo grass                              | Target                       |
| 23 | 870LF/ .55AC.      | Moderate to heavy pond weed                      | Target                       |
| 24 | 881LF/ .70AC.      | Minor torpedo grass                              | Target                       |
| 25 | 460LF/ .10AC.      | Looked good                                      | _                            |
| 26 | 1,291LF/ .71AC.    | Looked good                                      |                              |
| 27 | A.1,166LF/1.30AC.  | Looked good                                      |                              |
|    | B. 280LF/ .19AC.   | Looked good                                      |                              |
| 28 | 473LF/ .24AC.      | Looks good                                       |                              |
| 29 | 611LF/ .49AC.      | Looks good                                       |                              |
| 30 | 1,579LF/ 2.93AC.   | Looks good                                       |                              |
| 31 | 1,112LF/ 1.02AC.   | Minor algae                                      | Target                       |
| 32 | 1,358LF/ 1.04AC.   | Looks good                                       |                              |
| 33 | 640FL/ .55AC.      | Minor duck weed and moderate torpedo grass       | Target                       |
| 34 | 1,075LF/ 1.15AC.   | Minor Azolla                                     | Target                       |
| 35 | 261LF/ .07AC.      | Looks good                                       |                              |
| 36 | 926LF/ .62AC.      | Looks good but starting of erosion on house side | ***Don't spray banks erosion |
| 37 | 913/LF/ .97AC.     | Looks good                                       |                              |
| 38 | 715LF/ .37AC.      | Looks good                                       |                              |
| 39 | 3,635LF/ 4.11AC.   | Looks good                                       |                              |
| 40 | 1,056LF/ 1.37AC.   | Minor spatterdock looks good                     |                              |
| 41 | A.978LF/ .47AC. B. | Looks good                                       |                              |
|    | 181LF/ .04AC.      | Minor torpedo grass shallow                      | Spot treat                   |
| 42 | 763LF/ .37AC.      | Looks good                                       |                              |
| 43 | 1,119LF/ 1.30AC.   | Looks good                                       |                              |
| 44 | 602LF/ .37AC.      | Looks good                                       |                              |
|    | ,                  | , <del>v</del>                                   |                              |

| 45 | 1,005LF/ .98AC.   | Looks good                                             |                                      |
|----|-------------------|--------------------------------------------------------|--------------------------------------|
| 46 | 1,581LF/ 1.84AC.  | Looks good                                             |                                      |
| 47 | 1,101LF/ .74AC.   | Looks good                                             |                                      |
| 48 | 1,142LF/ 1.56AC.  | Minor torpedo grass                                    |                                      |
| 49 | 1,143LF/ 1.00AC.  | Looks good                                             |                                      |
| 50 | 4,062LF/ 7.07AC.  | Looks good                                             |                                      |
| 51 | 550LF/ .32AC.     | Looks good                                             |                                      |
| 52 | 1,435LF/ 1.77AC.  | Looks good                                             |                                      |
| 53 | 248LF/ .06AC.     | Minor torpedo grass & Alligator weed                   | Target                               |
| 54 | 1,242LF/ 1.32AC.  | Looks good                                             |                                      |
| 55 | 231LF/ .08AC.     | Looks good                                             |                                      |
| 56 | 303LF/ .06AC.     | Torpedo grass                                          | Target pull hose                     |
| 57 | 1,125LF/ .94AC.   | Minor algae & duckweed                                 | Target                               |
| 58 | 674LF/ .21AC.     | Torpedo grass cattails                                 | ***Don't sprat too close to banks fo |
|    |                   |                                                        | possible erosion                     |
| 59 | 442LF/ .22AC.     | Heavy torpedo grass shrubs & erosion                   | Target                               |
| 60 | 807LF/ .59AC.     | Heavy torpedo grass & moderate Azolla                  | Target                               |
| 61 | 1,321LF/ 1.18AC.  | Minor torpedo grass                                    | Target                               |
| 62 | 1,024LF/ .79AC.   | Minor torpedo grass & Spatter dock                     | Target                               |
| 63 | 407LF/ .18AC.     | Looks good                                             |                                      |
| 64 | 372LF/ /16AC.     | Looks good                                             |                                      |
| 65 | 216LF/ .06AC.     | Looks good                                             |                                      |
| 66 | 3,915LF/ 19.87AC. | Moderate spatterdock & Torpedo grass                   | Boat access & mule Target            |
| 67 | 976LF/ 1.24AC.    | Looked good                                            |                                      |
| 68 | 212LF/ .04AC.     | Looks good                                             |                                      |
| 69 | 385LF/ .14AC.     | Looks good                                             |                                      |
| 70 | 668LF/ .37AC.     | Looked good                                            |                                      |
| 71 | 653LF/ .43AC.     | Looks good.                                            |                                      |
| 72 | 430.11AC.         | Looked good                                            |                                      |
| 73 | 423LF/ .20AC.     | Looked good                                            |                                      |
| 74 | 302LF/ .14AC.     | Very minor torpedo grass                               | Target                               |
| 75 | 2,190LF/ 2.79AC.  | Looked good                                            | _                                    |
| 76 | 1,336LF/ 1.48AC.  | Looked good                                            |                                      |
| 77 | 869LF/ .65AC.     | Looked good                                            |                                      |
| 78 | 1,470LF/ 1.51AC.  |                                                        |                                      |
| 79 | 1.750LF/ 2.40AC.  | Looked good                                            |                                      |
| 80 | 1,073LF/ 1.04AC.  | Looked good                                            |                                      |
| 81 | 782LF/ .70AC.     | Looks good.                                            |                                      |
| 82 | 1,121/ 1.80AC.    | Looked good.                                           |                                      |
| 83 | 227LF/ .05AC.     | Looked good.                                           |                                      |
| 84 | 1,364LF/ 3.00AC.  | Well est. jointed spike rush and duck potato.          |                                      |
| 85 | 612LF/ .35AC.     | Looked good.                                           |                                      |
| 86 | 826LF/ .49AC.     | Minor torpedo grass & minor Azolla.                    | Target                               |
| 87 | 2,581LF/ 7.35AC.  | Looked good                                            | 1                                    |
| 00 | ,                 | Looked good                                            |                                      |
| 89 | 1.984lf/ 1.24ac.  | Minor torpedo grass & Baby tear.                       | Target                               |
| 90 | 1,588lf/ 1.92ac.  | Looked good                                            |                                      |
| 91 | 296lf/ .13ac.     | Well est. jointed spike rush.                          |                                      |
| 92 | 772lf/ .57ac.     | Minor duck weed, moderate torpedo grass penny<br>wort. | Target                               |
|    | 1                 | WOIL.                                                  | 1                                    |

Your CLEAR Choice in Waterway Management Since 1992

| 94  | 1,354lf/ 2.83ac. | Well est. Fire Flag, Duck potato and Jointed spike |                                      |
|-----|------------------|----------------------------------------------------|--------------------------------------|
|     |                  | rush.                                              |                                      |
| 95  | 846lf/ .87ac.    | Looked good.                                       |                                      |
| 96  | ? Not on map     |                                                    |                                      |
| 97  | 1,473lf/ 3.12ac. | Looked good.                                       |                                      |
| 98  | 711lf/ .53ac.    | Looked good.                                       |                                      |
| 99  | 760lf/ .72ac.    | Looked good                                        |                                      |
| 100 | 1,013lf/ .70ac.  | Minor torpedo grass                                | Target                               |
| 101 | 358lf/ .14ac.    | Looked good                                        |                                      |
| 102 | 382lf/ .10ac.    | Looked good                                        |                                      |
| 103 | 737lf/ .55ac.    | Looked good                                        | ***Don't spray grasses with possible |
|     |                  |                                                    | erosion                              |
| 104 | 1,502lf/ 1.81ac. | Looked good                                        |                                      |
| 105 | 407lf/ .20ac.    | Looks good                                         |                                      |
| 106 | 1,447lf/ 2.41ac. | Looks good                                         |                                      |
| 107 | 537lf/ .23ac.    | Looks good                                         |                                      |
| 108 | 798lf/ .50ac.    | Minor algae                                        | Target                               |
| 109 | 1,113lf/ .78ac.  | Minor torpedo grass in west corner.                | Target                               |
| 110 | 563lf/ .31ac.    | Looked good with a few decomposing cattails        |                                      |
| 111 | 343lf/ .16ac.    | Looked good                                        |                                      |
| 112 | 502lf/ .30ac.    | Looked good.                                       |                                      |
| 113 | 557lf/ .41ac.    | Looked good, * Bad erosion around culvert          |                                      |
| 114 | 1,536lf/ 1.77ac. | Looked good                                        |                                      |
| 115 | 799lf/ .81ac.    | Heavy torpedo grass, penny wort and a few          |                                      |
|     |                  | primrose                                           |                                      |
| 116 | 1,596lf/ 2.17ac. | Torpedo grass                                      |                                      |

#### Total 120,377lf/ 133.3 ac.'s

\*\*\*Right of way's are very wet and soft. Be careful not to rut them up!

Your CLEAR Choice in Waterway Management Since 1992

#### **RECOMMENDATIONS / ACTION ITEMS**

- When the water levels are low, implementing a proactive strategy of treating the banks throughout Spring & early Summer with pre-emergent.
- Target invasive vegetation in around the control structures. The end result of this strategy will help to contribute to the proper flow and drainage from the ponds.
- Target the vegetation in the (32) Ponds in the observation report.
- Monitor all (116) waterways for algae & invasive species on a regular basis.
- Stock pond #14 with (1,000) Blue Tilapia to help with the heavy algae.