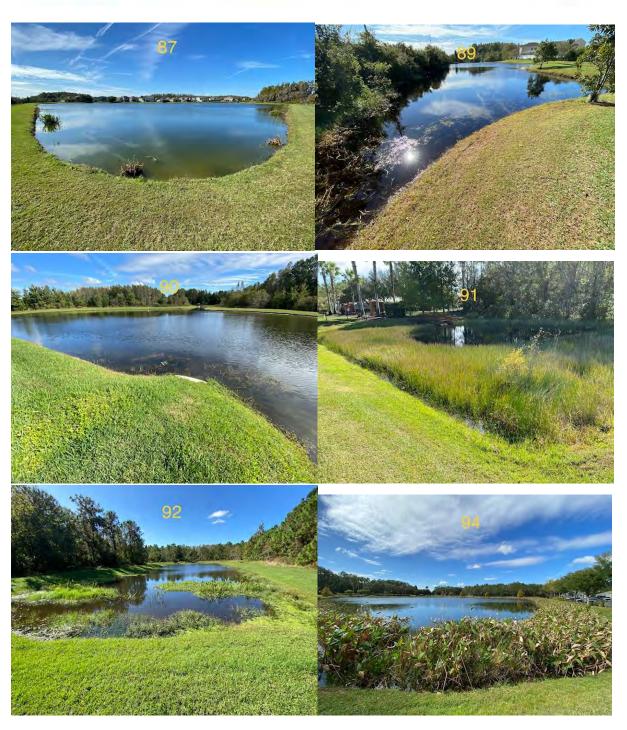

#### SEVEN OAKS CDD OBSERVATION REPORT

Nov. 21st & 22sd, 2022, 61 DEG., NE WIND 10-15MPH, WATERLEVELS WERE HIGH.

| 1  | 1,461LF/2.13AC.    | Minor algae on bottom & Chara                    | Target                       |
|----|--------------------|--------------------------------------------------|------------------------------|
| 2  | 1,531LF/ 4.88AC.   | Minor to moderate algae on bottom                | Target                       |
| 3  | 1,954LF/ 4.54AC.   | Well est. duck potato & Jointed spike rush       |                              |
| 4  | 1,334LF/ .76AC.    | Looked good                                      |                              |
| 5  | 741LF/ .80AC.      | Looked good                                      |                              |
| 6  | 1,801LF/ 3.03AC.   | Looked good                                      |                              |
| 7  | 934LF/ .73AC.      | Looked good                                      |                              |
| 8  | A.372/.12AC.       | Minor Torpedo grass                              | Target                       |
|    | B.955/ 1.16AC.     | Moderate Chara, pennywort min. torpedo grass.    |                              |
| 9  | 692LF/ .58AC.      | Min to moderate torpedo grass and spatterdock    | Target                       |
| 10 | 543lf/ .25AC.      | Maiden cane                                      |                              |
| 11 | 2,072LF/ 2.92AC.   | Minor torpedo grass                              | Target                       |
| 12 | 1,687LF/ 1.98AC.   | Minor torpedo grass                              | Target                       |
| 13 | 1,85LF/ 1.56AC.    | Moderate Alligator weed & Torpedo grass          | Target                       |
| 14 | 627LF/.41AC.       | Moderate to heavy algae & Torpedo grass          | Target *Watch SW corner bank |
|    |                    |                                                  | grasses Erosion don't spray! |
| 15 | 1,108LF/1.91AC.    | Looked good                                      |                              |
| 16 | 1,409LF/ 3.01AC.   | Looked good                                      |                              |
| 17 | 1,042LF/ 1.45AC.   | Heavy Algae                                      | Target                       |
| 18 | 464LF/ .26AC.      | Looked good                                      | _                            |
| 19 | 2,220LF/ 3.26AC.   | Looked good                                      |                              |
| 20 | 1,295LF/ .94AC.    | Looked good                                      |                              |
| 21 | 843LF/ .75AC.      | Looks good                                       |                              |
| 22 | 1,873LF/ .89AC.    | Minor torpedo grass                              | Target                       |
| 23 | 870LF/ .55AC.      | Moderate to heavy pond weed                      | Target                       |
| 24 | 881LF/ .70AC.      | Minor torpedo grass                              | Target                       |
| 25 | 460LF/ .10AC.      | Looked good                                      | _                            |
| 26 | 1,291LF/ .71AC.    | Looked good                                      |                              |
| 27 | A.1,166LF/1.30AC.  | Looked good                                      |                              |
|    | B. 280LF/ .19AC.   | Looked good                                      |                              |
| 28 | 473LF/ .24AC.      | Looks good                                       |                              |
| 29 | 611LF/ .49AC.      | Looks good                                       |                              |
| 30 | 1,579LF/ 2.93AC.   | Looks good                                       |                              |
| 31 | 1,112LF/ 1.02AC.   | Minor algae                                      | Target                       |
| 32 | 1,358LF/ 1.04AC.   | Looks good                                       |                              |
| 33 | 640FL/ .55AC.      | Minor duck weed and moderate torpedo grass       | Target                       |
| 34 | 1,075LF/ 1.15AC.   | Minor Azolla                                     | Target                       |
| 35 | 261LF/ .07AC.      | Looks good                                       |                              |
| 36 | 926LF/ .62AC.      | Looks good but starting of erosion on house side | ***Don't spray banks erosion |
| 37 | 913/LF/ .97AC.     | Looks good                                       |                              |
| 38 | 715LF/ .37AC.      | Looks good                                       |                              |
| 39 | 3,635LF/ 4.11AC.   | Looks good                                       |                              |
| 40 | 1,056LF/ 1.37AC.   | Minor spatterdock looks good                     |                              |
| 41 | A.978LF/ .47AC. B. | Looks good                                       |                              |
|    | 181LF/ .04AC.      | Minor torpedo grass shallow                      | Spot treat                   |
| 42 | 763LF/ .37AC.      | Looks good                                       |                              |
| 43 | 1,119LF/ 1.30AC.   | Looks good                                       |                              |
| 44 | 602LF/ .37AC.      | Looks good                                       |                              |
|    | ,                  | , <del>v</del>                                   |                              |

| 45 | 1,005LF/ .98AC.   | Looks good                                             |                                      |
|----|-------------------|--------------------------------------------------------|--------------------------------------|
| 46 | 1,581LF/ 1.84AC.  | Looks good                                             |                                      |
| 47 | 1,101LF/ .74AC.   | Looks good                                             |                                      |
| 48 | 1,142LF/ 1.56AC.  | Minor torpedo grass                                    |                                      |
| 49 | 1,143LF/ 1.00AC.  | Looks good                                             |                                      |
| 50 | 4,062LF/ 7.07AC.  | Looks good                                             |                                      |
| 51 | 550LF/ .32AC.     | Looks good                                             |                                      |
| 52 | 1,435LF/ 1.77AC.  | Looks good                                             |                                      |
| 53 | 248LF/ .06AC.     | Minor torpedo grass & Alligator weed                   | Target                               |
| 54 | 1,242LF/ 1.32AC.  | Looks good                                             |                                      |
| 55 | 231LF/ .08AC.     | Looks good                                             |                                      |
| 56 | 303LF/ .06AC.     | Torpedo grass                                          | Target pull hose                     |
| 57 | 1,125LF/ .94AC.   | Minor algae & duckweed                                 | Target                               |
| 58 | 674LF/ .21AC.     | Torpedo grass cattails                                 | ***Don't sprat too close to banks fo |
|    |                   |                                                        | possible erosion                     |
| 59 | 442LF/ .22AC.     | Heavy torpedo grass shrubs & erosion                   | Target                               |
| 60 | 807LF/ .59AC.     | Heavy torpedo grass & moderate Azolla                  | Target                               |
| 61 | 1,321LF/ 1.18AC.  | Minor torpedo grass                                    | Target                               |
| 62 | 1,024LF/ .79AC.   | Minor torpedo grass & Spatter dock                     | Target                               |
| 63 | 407LF/ .18AC.     | Looks good                                             |                                      |
| 64 | 372LF/ /16AC.     | Looks good                                             |                                      |
| 65 | 216LF/ .06AC.     | Looks good                                             |                                      |
| 66 | 3,915LF/ 19.87AC. | Moderate spatterdock & Torpedo grass                   | Boat access & mule Target            |
| 67 | 976LF/ 1.24AC.    | Looked good                                            |                                      |
| 68 | 212LF/ .04AC.     | Looks good                                             |                                      |
| 69 | 385LF/ .14AC.     | Looks good                                             |                                      |
| 70 | 668LF/ .37AC.     | Looked good                                            |                                      |
| 71 | 653LF/ .43AC.     | Looks good.                                            |                                      |
| 72 | 430.11AC.         | Looked good                                            |                                      |
| 73 | 423LF/ .20AC.     | Looked good                                            |                                      |
| 74 | 302LF/ .14AC.     | Very minor torpedo grass                               | Target                               |
| 75 | 2,190LF/ 2.79AC.  | Looked good                                            | _                                    |
| 76 | 1,336LF/ 1.48AC.  | Looked good                                            |                                      |
| 77 | 869LF/ .65AC.     | Looked good                                            |                                      |
| 78 | 1,470LF/ 1.51AC.  |                                                        |                                      |
| 79 | 1.750LF/ 2.40AC.  | Looked good                                            |                                      |
| 80 | 1,073LF/ 1.04AC.  | Looked good                                            |                                      |
| 81 | 782LF/ .70AC.     | Looks good.                                            |                                      |
| 82 | 1,121/ 1.80AC.    | Looked good.                                           |                                      |
| 83 | 227LF/ .05AC.     | Looked good.                                           |                                      |
| 84 | 1,364LF/ 3.00AC.  | Well est. jointed spike rush and duck potato.          |                                      |
| 85 | 612LF/ .35AC.     | Looked good.                                           |                                      |
| 86 | 826LF/ .49AC.     | Minor torpedo grass & minor Azolla.                    | Target                               |
| 87 | 2,581LF/ 7.35AC.  | Looked good                                            | 1                                    |
| 00 | ,                 | Looked good                                            |                                      |
| 89 | 1.984lf/ 1.24ac.  | Minor torpedo grass & Baby tear.                       | Target                               |
| 90 | 1,588lf/ 1.92ac.  | Looked good                                            |                                      |
| 91 | 296lf/ .13ac.     | Well est. jointed spike rush.                          |                                      |
| 92 | 772lf/ .57ac.     | Minor duck weed, moderate torpedo grass penny<br>wort. | Target                               |
|    | 1                 | WOIL.                                                  | 1                                    |

Your CLEAR Choice in Waterway Management Since 1992

| 94  | 1,354lf/ 2.83ac. | Well est. Fire Flag, Duck potato and Jointed spike |                                      |
|-----|------------------|----------------------------------------------------|--------------------------------------|
|     |                  | rush.                                              |                                      |
| 95  | 846lf/ .87ac.    | Looked good.                                       |                                      |
| 96  | ? Not on map     |                                                    |                                      |
| 97  | 1,473lf/ 3.12ac. | Looked good.                                       |                                      |
| 98  | 711lf/ .53ac.    | Looked good.                                       |                                      |
| 99  | 760lf/ .72ac.    | Looked good                                        |                                      |
| 100 | 1,013lf/ .70ac.  | Minor torpedo grass                                | Target                               |
| 101 | 358lf/ .14ac.    | Looked good                                        |                                      |
| 102 | 382lf/ .10ac.    | Looked good                                        |                                      |
| 103 | 737lf/ .55ac.    | Looked good                                        | ***Don't spray grasses with possible |
|     |                  |                                                    | erosion                              |
| 104 | 1,502lf/ 1.81ac. | Looked good                                        |                                      |
| 105 | 407lf/ .20ac.    | Looks good                                         |                                      |
| 106 | 1,447lf/ 2.41ac. | Looks good                                         |                                      |
| 107 | 537lf/ .23ac.    | Looks good                                         |                                      |
| 108 | 798lf/ .50ac.    | Minor algae                                        | Target                               |
| 109 | 1,113lf/ .78ac.  | Minor torpedo grass in west corner.                | Target                               |
| 110 | 563lf/ .31ac.    | Looked good with a few decomposing cattails        |                                      |
| 111 | 343lf/ .16ac.    | Looked good                                        |                                      |
| 112 | 502lf/ .30ac.    | Looked good.                                       |                                      |
| 113 | 557lf/ .41ac.    | Looked good, * Bad erosion around culvert          |                                      |
| 114 | 1,536lf/ 1.77ac. | Looked good                                        |                                      |
| 115 | 799lf/ .81ac.    | Heavy torpedo grass, penny wort and a few          |                                      |
|     |                  | primrose                                           |                                      |
| 116 | 1,596lf/ 2.17ac. | Torpedo grass                                      |                                      |