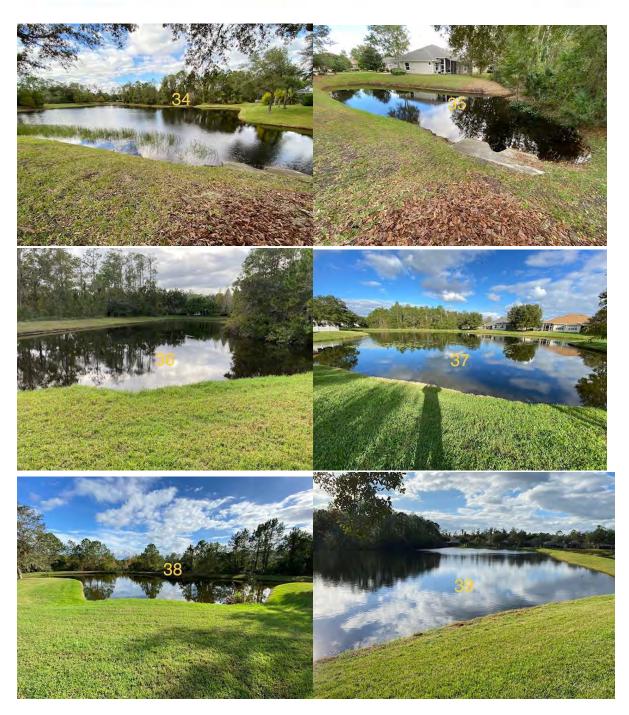

### Site assessments

| Ponds 00 – 116                | 3- 4- 5  |
|-------------------------------|----------|
| Recommendations/Action Items  | 6        |
| Waterway Site Map             | 7        |
| Pond pictures                 | . 8 - 27 |
| Waterway Maintenance Proposal | 29 & 30  |
| Company Information           | 31 – 33  |
| Contact information           | 34       |

#### SEVEN OAKS CDD OBSERVATION REPORT

Nov. 21st & 22sd, 2022, 61 DEG., NE WIND 10-15MPH, WATERLEVELS WERE HIGH.

| 1  | 1,461LF/2.13AC.    | Minor algae on bottom & Chara                    | Target                       |
|----|--------------------|--------------------------------------------------|------------------------------|
| 2  | 1,531LF/ 4.88AC.   | Minor to moderate algae on bottom                | Target                       |
| 3  | 1,954LF/ 4.54AC.   | Well est. duck potato & Jointed spike rush       |                              |
| 4  | 1,334LF/ .76AC.    | Looked good                                      |                              |
| 5  | 741LF/ .80AC.      | Looked good                                      |                              |
| 6  | 1,801LF/ 3.03AC.   | Looked good                                      |                              |
| 7  | 934LF/ .73AC.      | Looked good                                      |                              |
| 8  | A.372/.12AC.       | Minor Torpedo grass                              | Target                       |
|    | B.955/ 1.16AC.     | Moderate Chara, pennywort min. torpedo grass.    |                              |
| 9  | 692LF/ .58AC.      | Min to moderate torpedo grass and spatterdock    | Target                       |
| 10 | 543lf/ .25AC.      | Maiden cane                                      |                              |
| 11 | 2,072LF/ 2.92AC.   | Minor torpedo grass                              | Target                       |
| 12 | 1,687LF/ 1.98AC.   | Minor torpedo grass                              | Target                       |
| 13 | 1,85LF/ 1.56AC.    | Moderate Alligator weed & Torpedo grass          | Target                       |
| 14 | 627LF/.41AC.       | Moderate to heavy algae & Torpedo grass          | Target *Watch SW corner bank |
|    |                    |                                                  | grasses Erosion don't spray! |
| 15 | 1,108LF/1.91AC.    | Looked good                                      |                              |
| 16 | 1,409LF/ 3.01AC.   | Looked good                                      |                              |
| 17 | 1,042LF/ 1.45AC.   | Heavy Algae                                      | Target                       |
| 18 | 464LF/ .26AC.      | Looked good                                      | _                            |
| 19 | 2,220LF/ 3.26AC.   | Looked good                                      |                              |
| 20 | 1,295LF/ .94AC.    | Looked good                                      |                              |
| 21 | 843LF/ .75AC.      | Looks good                                       |                              |
| 22 | 1,873LF/ .89AC.    | Minor torpedo grass                              | Target                       |
| 23 | 870LF/ .55AC.      | Moderate to heavy pond weed                      | Target                       |
| 24 | 881LF/ .70AC.      | Minor torpedo grass                              | Target                       |
| 25 | 460LF/ .10AC.      | Looked good                                      | _                            |
| 26 | 1,291LF/ .71AC.    | Looked good                                      |                              |
| 27 | A.1,166LF/1.30AC.  | Looked good                                      |                              |
|    | B. 280LF/ .19AC.   | Looked good                                      |                              |
| 28 | 473LF/ .24AC.      | Looks good                                       |                              |
| 29 | 611LF/ .49AC.      | Looks good                                       |                              |
| 30 | 1,579LF/ 2.93AC.   | Looks good                                       |                              |
| 31 | 1,112LF/ 1.02AC.   | Minor algae                                      | Target                       |
| 32 | 1,358LF/ 1.04AC.   | Looks good                                       |                              |
| 33 | 640FL/ .55AC.      | Minor duck weed and moderate torpedo grass       | Target                       |
| 34 | 1,075LF/ 1.15AC.   | Minor Azolla                                     | Target                       |
| 35 | 261LF/ .07AC.      | Looks good                                       |                              |
| 36 | 926LF/ .62AC.      | Looks good but starting of erosion on house side | ***Don't spray banks erosion |
| 37 | 913/LF/ .97AC.     | Looks good                                       |                              |
| 38 | 715LF/ .37AC.      | Looks good                                       |                              |
| 39 | 3,635LF/ 4.11AC.   | Looks good                                       |                              |
| 40 | 1,056LF/ 1.37AC.   | Minor spatterdock looks good                     |                              |
| 41 | A.978LF/ .47AC. B. | Looks good                                       |                              |
|    | 181LF/ .04AC.      | Minor torpedo grass shallow                      | Spot treat                   |
| 42 | 763LF/ .37AC.      | Looks good                                       |                              |
| 43 | 1,119LF/ 1.30AC.   | Looks good                                       |                              |
| 44 | 602LF/ .37AC.      | Looks good                                       |                              |
|    | ,                  | , <del>v</del>                                   |                              |

| 45 | 1,005LF/ .98AC.   | Looks good                                             |                                      |
|----|-------------------|--------------------------------------------------------|--------------------------------------|
| 46 | 1,581LF/ 1.84AC.  | Looks good                                             |                                      |
| 47 | 1,101LF/ .74AC.   | Looks good                                             |                                      |
| 48 | 1,142LF/ 1.56AC.  | Minor torpedo grass                                    |                                      |
| 49 | 1,143LF/ 1.00AC.  | Looks good                                             |                                      |
| 50 | 4,062LF/ 7.07AC.  | Looks good                                             |                                      |
| 51 | 550LF/ .32AC.     | Looks good                                             |                                      |
| 52 | 1,435LF/ 1.77AC.  | Looks good                                             |                                      |
| 53 | 248LF/ .06AC.     | Minor torpedo grass & Alligator weed                   | Target                               |
| 54 | 1,242LF/ 1.32AC.  | Looks good                                             |                                      |
| 55 | 231LF/ .08AC.     | Looks good                                             |                                      |
| 56 | 303LF/ .06AC.     | Torpedo grass                                          | Target pull hose                     |
| 57 | 1,125LF/ .94AC.   | Minor algae & duckweed                                 | Target                               |
| 58 | 674LF/ .21AC.     | Torpedo grass cattails                                 | ***Don't sprat too close to banks fo |
|    |                   |                                                        | possible erosion                     |
| 59 | 442LF/ .22AC.     | Heavy torpedo grass shrubs & erosion                   | Target                               |
| 60 | 807LF/ .59AC.     | Heavy torpedo grass & moderate Azolla                  | Target                               |
| 61 | 1,321LF/ 1.18AC.  | Minor torpedo grass                                    | Target                               |
| 62 | 1,024LF/ .79AC.   | Minor torpedo grass & Spatter dock                     | Target                               |
| 63 | 407LF/ .18AC.     | Looks good                                             |                                      |
| 64 | 372LF/ /16AC.     | Looks good                                             |                                      |
| 65 | 216LF/ .06AC.     | Looks good                                             |                                      |
| 66 | 3,915LF/ 19.87AC. | Moderate spatterdock & Torpedo grass                   | Boat access & mule Target            |
| 67 | 976LF/ 1.24AC.    | Looked good                                            |                                      |
| 68 | 212LF/ .04AC.     | Looks good                                             |                                      |
| 69 | 385LF/ .14AC.     | Looks good                                             |                                      |
| 70 | 668LF/ .37AC.     | Looked good                                            |                                      |
| 71 | 653LF/ .43AC.     | Looks good.                                            |                                      |
| 72 | 430.11AC.         | Looked good                                            |                                      |
| 73 | 423LF/ .20AC.     | Looked good                                            |                                      |
| 74 | 302LF/ .14AC.     | Very minor torpedo grass                               | Target                               |
| 75 | 2,190LF/ 2.79AC.  | Looked good                                            | _                                    |
| 76 | 1,336LF/ 1.48AC.  | Looked good                                            |                                      |
| 77 | 869LF/ .65AC.     | Looked good                                            |                                      |
| 78 | 1,470LF/ 1.51AC.  |                                                        |                                      |
| 79 | 1.750LF/ 2.40AC.  | Looked good                                            |                                      |
| 80 | 1,073LF/ 1.04AC.  | Looked good                                            |                                      |
| 81 | 782LF/ .70AC.     | Looks good.                                            |                                      |
| 82 | 1,121/ 1.80AC.    | Looked good.                                           |                                      |
| 83 | 227LF/ .05AC.     | Looked good.                                           |                                      |
| 84 | 1,364LF/ 3.00AC.  | Well est. jointed spike rush and duck potato.          |                                      |
| 85 | 612LF/ .35AC.     | Looked good.                                           |                                      |
| 86 | 826LF/ .49AC.     | Minor torpedo grass & minor Azolla.                    | Target                               |
| 87 | 2,581LF/ 7.35AC.  | Looked good                                            | 1                                    |
| 00 | ,                 | Looked good                                            |                                      |
| 89 | 1.984lf/ 1.24ac.  | Minor torpedo grass & Baby tear.                       | Target                               |
| 90 | 1,588lf/ 1.92ac.  | Looked good                                            |                                      |
| 91 | 296lf/ .13ac.     | Well est. jointed spike rush.                          |                                      |
| 92 | 772lf/ .57ac.     | Minor duck weed, moderate torpedo grass penny<br>wort. | Target                               |
|    | 1                 | WOIL.                                                  | 1                                    |

Your CLEAR Choice in Waterway Management Since 1992

| 94  | 1,354lf/ 2.83ac. | Well est. Fire Flag, Duck potato and Jointed spike |                                      |
|-----|------------------|----------------------------------------------------|--------------------------------------|
|     |                  | rush.                                              |                                      |
| 95  | 846lf/ .87ac.    | Looked good.                                       |                                      |
| 96  | ? Not on map     |                                                    |                                      |
| 97  | 1,473lf/ 3.12ac. | Looked good.                                       |                                      |
| 98  | 711lf/ .53ac.    | Looked good.                                       |                                      |
| 99  | 760lf/ .72ac.    | Looked good                                        |                                      |
| 100 | 1,013lf/ .70ac.  | Minor torpedo grass                                | Target                               |
| 101 | 358lf/ .14ac.    | Looked good                                        |                                      |
| 102 | 382lf/ .10ac.    | Looked good                                        |                                      |
| 103 | 737lf/ .55ac.    | Looked good                                        | ***Don't spray grasses with possible |
|     |                  |                                                    | erosion                              |
| 104 | 1,502lf/ 1.81ac. | Looked good                                        |                                      |
| 105 | 407lf/ .20ac.    | Looks good                                         |                                      |
| 106 | 1,447lf/ 2.41ac. | Looks good                                         |                                      |
| 107 | 537lf/ .23ac.    | Looks good                                         |                                      |
| 108 | 798lf/ .50ac.    | Minor algae                                        | Target                               |
| 109 | 1,113lf/ .78ac.  | Minor torpedo grass in west corner.                | Target                               |
| 110 | 563lf/ .31ac.    | Looked good with a few decomposing cattails        |                                      |
| 111 | 343lf/ .16ac.    | Looked good                                        |                                      |
| 112 | 502lf/ .30ac.    | Looked good.                                       |                                      |
| 113 | 557lf/ .41ac.    | Looked good, * Bad erosion around culvert          |                                      |
| 114 | 1,536lf/ 1.77ac. | Looked good                                        |                                      |
| 115 | 799lf/ .81ac.    | Heavy torpedo grass, penny wort and a few          |                                      |
|     |                  | primrose                                           |                                      |
| 116 | 1,596lf/ 2.17ac. | Torpedo grass                                      |                                      |

#### Total 120,377lf/ 133.3 ac.'s

\*\*\*Right of way's are very wet and soft. Be careful not to rut them up!

Your CLEAR Choice in Waterway Management Since 1992