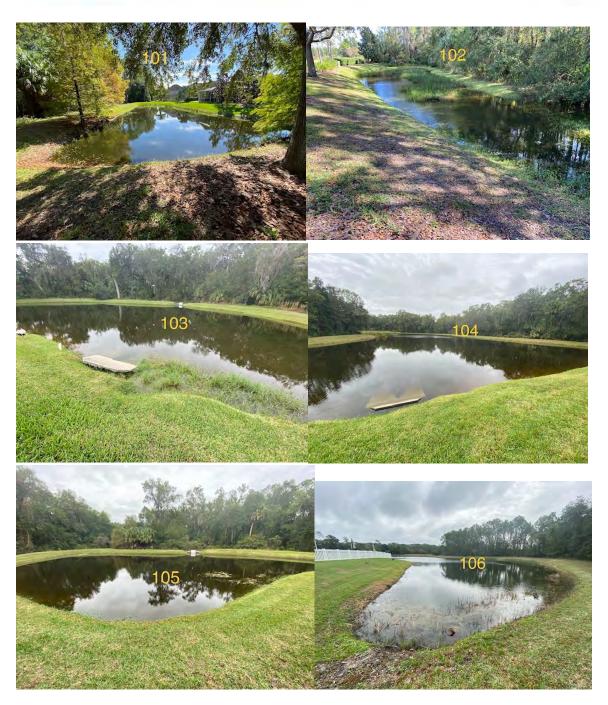

Your CLEAR Choice in Waterway Management Since 1992

| 94  | 1,354lf/ 2.83ac. | Well est. Fire Flag, Duck potato and Jointed spike |                                      |
|-----|------------------|----------------------------------------------------|--------------------------------------|
|     |                  | rush.                                              |                                      |
| 95  | 846lf/ .87ac.    | Looked good.                                       |                                      |
| 96  | ? Not on map     |                                                    |                                      |
| 97  | 1,473lf/ 3.12ac. | Looked good.                                       |                                      |
| 98  | 711lf/ .53ac.    | Looked good.                                       |                                      |
| 99  | 760lf/ .72ac.    | Looked good                                        |                                      |
| 100 | 1,013lf/ .70ac.  | Minor torpedo grass                                | Target                               |
| 101 | 358lf/ .14ac.    | Looked good                                        |                                      |
| 102 | 382lf/ .10ac.    | Looked good                                        |                                      |
| 103 | 737lf/ .55ac.    | Looked good                                        | ***Don't spray grasses with possible |
|     |                  |                                                    | erosion                              |
| 104 | 1,502lf/ 1.81ac. | Looked good                                        |                                      |
| 105 | 407lf/ .20ac.    | Looks good                                         |                                      |
| 106 | 1,447lf/ 2.41ac. | Looks good                                         |                                      |
| 107 | 537lf/ .23ac.    | Looks good                                         |                                      |
| 108 | 798lf/ .50ac.    | Minor algae                                        | Target                               |
| 109 | 1,113lf/ .78ac.  | Minor torpedo grass in west corner.                | Target                               |
| 110 | 563lf/ .31ac.    | Looked good with a few decomposing cattails        |                                      |
| 111 | 343lf/ .16ac.    | Looked good                                        |                                      |
| 112 | 502lf/ .30ac.    | Looked good.                                       |                                      |
| 113 | 557lf/ .41ac.    | Looked good, * Bad erosion around culvert          |                                      |
| 114 | 1,536lf/ 1.77ac. | Looked good                                        |                                      |
| 115 | 799lf/ .81ac.    | Heavy torpedo grass, penny wort and a few          |                                      |
|     |                  | primrose                                           |                                      |
| 116 | 1,596lf/ 2.17ac. | Torpedo grass                                      |                                      |