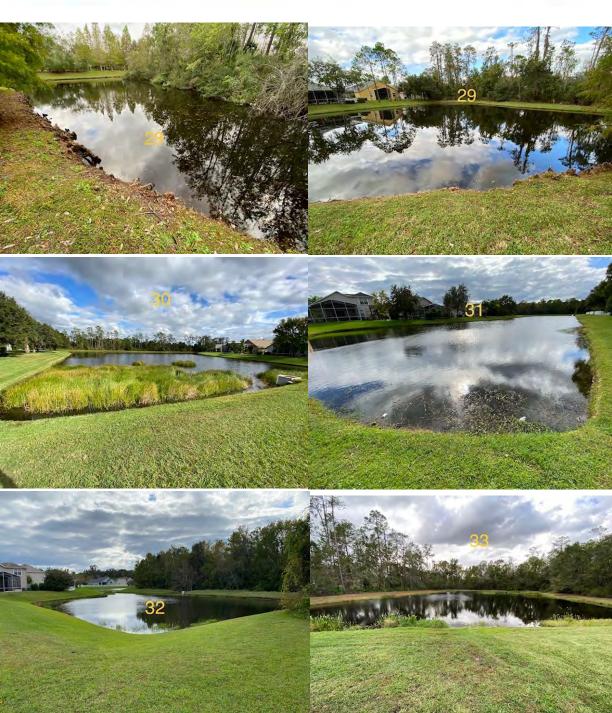

### Site assessments

| Ponds 00 – 116                | 3- 4- 5  |
|-------------------------------|----------|
| Recommendations/Action Items  | 6        |
| Waterway Site Map             | 7        |
| Pond pictures                 | . 8 - 27 |
| Waterway Maintenance Proposal | 29 & 30  |
| Company Information           | 31 – 33  |
| Contact information           | 34       |

#### SEVEN OAKS CDD OBSERVATION REPORT

Nov. 21st & 22sd, 2022, 61 DEG., NE WIND 10-15MPH, WATERLEVELS WERE HIGH.

| 1  | 1,461LF/2.13AC.    | Minor algae on bottom & Chara                    | Target                       |
|----|--------------------|--------------------------------------------------|------------------------------|
| 2  | 1,531LF/ 4.88AC.   | Minor to moderate algae on bottom                | Target                       |
| 3  | 1,954LF/ 4.54AC.   | Well est. duck potato & Jointed spike rush       |                              |
| 4  | 1,334LF/ .76AC.    | Looked good                                      |                              |
| 5  | 741LF/ .80AC.      | Looked good                                      |                              |
| 6  | 1,801LF/ 3.03AC.   | Looked good                                      |                              |
| 7  | 934LF/ .73AC.      | Looked good                                      |                              |
| 8  | A.372/.12AC.       | Minor Torpedo grass                              | Target                       |
|    | B.955/ 1.16AC.     | Moderate Chara, pennywort min. torpedo grass.    |                              |
| 9  | 692LF/ .58AC.      | Min to moderate torpedo grass and spatterdock    | Target                       |
| 10 | 543lf/ .25AC.      | Maiden cane                                      |                              |
| 11 | 2,072LF/ 2.92AC.   | Minor torpedo grass                              | Target                       |
| 12 | 1,687LF/ 1.98AC.   | Minor torpedo grass                              | Target                       |
| 13 | 1,85LF/ 1.56AC.    | Moderate Alligator weed & Torpedo grass          | Target                       |
| 14 | 627LF/.41AC.       | Moderate to heavy algae & Torpedo grass          | Target *Watch SW corner bank |
|    |                    |                                                  | grasses Erosion don't spray! |
| 15 | 1,108LF/1.91AC.    | Looked good                                      |                              |
| 16 | 1,409LF/ 3.01AC.   | Looked good                                      |                              |
| 17 | 1,042LF/ 1.45AC.   | Heavy Algae                                      | Target                       |
| 18 | 464LF/ .26AC.      | Looked good                                      | _                            |
| 19 | 2,220LF/ 3.26AC.   | Looked good                                      |                              |
| 20 | 1,295LF/ .94AC.    | Looked good                                      |                              |
| 21 | 843LF/ .75AC.      | Looks good                                       |                              |
| 22 | 1,873LF/ .89AC.    | Minor torpedo grass                              | Target                       |
| 23 | 870LF/ .55AC.      | Moderate to heavy pond weed                      | Target                       |
| 24 | 881LF/ .70AC.      | Minor torpedo grass                              | Target                       |
| 25 | 460LF/ .10AC.      | Looked good                                      | _                            |
| 26 | 1,291LF/ .71AC.    | Looked good                                      |                              |
| 27 | A.1,166LF/1.30AC.  | Looked good                                      |                              |
|    | B. 280LF/ .19AC.   | Looked good                                      |                              |
| 28 | 473LF/ .24AC.      | Looks good                                       |                              |
| 29 | 611LF/ .49AC.      | Looks good                                       |                              |
| 30 | 1,579LF/ 2.93AC.   | Looks good                                       |                              |
| 31 | 1,112LF/ 1.02AC.   | Minor algae                                      | Target                       |
| 32 | 1,358LF/ 1.04AC.   | Looks good                                       |                              |
| 33 | 640FL/ .55AC.      | Minor duck weed and moderate torpedo grass       | Target                       |
| 34 | 1,075LF/ 1.15AC.   | Minor Azolla                                     | Target                       |
| 35 | 261LF/ .07AC.      | Looks good                                       |                              |
| 36 | 926LF/ .62AC.      | Looks good but starting of erosion on house side | ***Don't spray banks erosion |
| 37 | 913/LF/ .97AC.     | Looks good                                       |                              |
| 38 | 715LF/ .37AC.      | Looks good                                       |                              |
| 39 | 3,635LF/ 4.11AC.   | Looks good                                       |                              |
| 40 | 1,056LF/ 1.37AC.   | Minor spatterdock looks good                     |                              |
| 41 | A.978LF/ .47AC. B. | Looks good                                       |                              |
|    | 181LF/ .04AC.      | Minor torpedo grass shallow                      | Spot treat                   |
| 42 | 763LF/ .37AC.      | Looks good                                       |                              |
| 43 | 1,119LF/ 1.30AC.   | Looks good                                       |                              |
| 44 | 602LF/ .37AC.      | Looks good                                       |                              |
|    | ,                  | , <del>v</del>                                   |                              |

| 45 | 1,005LF/ .98AC.   | Looks good                                             |                                      |
|----|-------------------|--------------------------------------------------------|--------------------------------------|
| 46 | 1,581LF/ 1.84AC.  | Looks good                                             |                                      |
| 47 | 1,101LF/ .74AC.   | Looks good                                             |                                      |
| 48 | 1,142LF/ 1.56AC.  | Minor torpedo grass                                    |                                      |
| 49 | 1,143LF/ 1.00AC.  | Looks good                                             |                                      |
| 50 | 4,062LF/ 7.07AC.  | Looks good                                             |                                      |
| 51 | 550LF/ .32AC.     | Looks good                                             |                                      |
| 52 | 1,435LF/ 1.77AC.  | Looks good                                             |                                      |
| 53 | 248LF/ .06AC.     | Minor torpedo grass & Alligator weed                   | Target                               |
| 54 | 1,242LF/ 1.32AC.  | Looks good                                             |                                      |
| 55 | 231LF/ .08AC.     | Looks good                                             |                                      |
| 56 | 303LF/ .06AC.     | Torpedo grass                                          | Target pull hose                     |
| 57 | 1,125LF/ .94AC.   | Minor algae & duckweed                                 | Target                               |
| 58 | 674LF/ .21AC.     | Torpedo grass cattails                                 | ***Don't sprat too close to banks fo |
|    |                   |                                                        | possible erosion                     |
| 59 | 442LF/ .22AC.     | Heavy torpedo grass shrubs & erosion                   | Target                               |
| 60 | 807LF/ .59AC.     | Heavy torpedo grass & moderate Azolla                  | Target                               |
| 61 | 1,321LF/ 1.18AC.  | Minor torpedo grass                                    | Target                               |
| 62 | 1,024LF/ .79AC.   | Minor torpedo grass & Spatter dock                     | Target                               |
| 63 | 407LF/ .18AC.     | Looks good                                             |                                      |
| 64 | 372LF/ /16AC.     | Looks good                                             |                                      |
| 65 | 216LF/ .06AC.     | Looks good                                             |                                      |
| 66 | 3,915LF/ 19.87AC. | Moderate spatterdock & Torpedo grass                   | Boat access & mule Target            |
| 67 | 976LF/ 1.24AC.    | Looked good                                            |                                      |
| 68 | 212LF/ .04AC.     | Looks good                                             |                                      |
| 69 | 385LF/ .14AC.     | Looks good                                             |                                      |
| 70 | 668LF/ .37AC.     | Looked good                                            |                                      |
| 71 | 653LF/ .43AC.     | Looks good.                                            |                                      |
| 72 | 430.11AC.         | Looked good                                            |                                      |
| 73 | 423LF/ .20AC.     | Looked good                                            |                                      |
| 74 | 302LF/ .14AC.     | Very minor torpedo grass                               | Target                               |
| 75 | 2,190LF/ 2.79AC.  | Looked good                                            | _                                    |
| 76 | 1,336LF/ 1.48AC.  | Looked good                                            |                                      |
| 77 | 869LF/ .65AC.     | Looked good                                            |                                      |
| 78 | 1,470LF/ 1.51AC.  |                                                        |                                      |
| 79 | 1.750LF/ 2.40AC.  | Looked good                                            |                                      |
| 80 | 1,073LF/ 1.04AC.  | Looked good                                            |                                      |
| 81 | 782LF/ .70AC.     | Looks good.                                            |                                      |
| 82 | 1,121/ 1.80AC.    | Looked good.                                           |                                      |
| 83 | 227LF/ .05AC.     | Looked good.                                           |                                      |
| 84 | 1,364LF/ 3.00AC.  | Well est. jointed spike rush and duck potato.          |                                      |
| 85 | 612LF/ .35AC.     | Looked good.                                           |                                      |
| 86 | 826LF/ .49AC.     | Minor torpedo grass & minor Azolla.                    | Target                               |
| 87 | 2,581LF/ 7.35AC.  | Looked good                                            | 1                                    |
| 00 | ,                 | Looked good                                            |                                      |
| 89 | 1.984lf/ 1.24ac.  | Minor torpedo grass & Baby tear.                       | Target                               |
| 90 | 1,588lf/ 1.92ac.  | Looked good                                            |                                      |
| 91 | 296lf/ .13ac.     | Well est. jointed spike rush.                          |                                      |
| 92 | 772lf/ .57ac.     | Minor duck weed, moderate torpedo grass penny<br>wort. | Target                               |
|    | 1                 | WOIL.                                                  | 1                                    |

Your CLEAR Choice in Waterway Management Since 1992

| 94  | 1,354lf/ 2.83ac. | Well est. Fire Flag, Duck potato and Jointed spike |                                      |
|-----|------------------|----------------------------------------------------|--------------------------------------|
|     |                  | rush.                                              |                                      |
| 95  | 846lf/ .87ac.    | Looked good.                                       |                                      |
| 96  | ? Not on map     |                                                    |                                      |
| 97  | 1,473lf/ 3.12ac. | Looked good.                                       |                                      |
| 98  | 711lf/ .53ac.    | Looked good.                                       |                                      |
| 99  | 760lf/ .72ac.    | Looked good                                        |                                      |
| 100 | 1,013lf/ .70ac.  | Minor torpedo grass                                | Target                               |
| 101 | 358lf/ .14ac.    | Looked good                                        |                                      |
| 102 | 382lf/ .10ac.    | Looked good                                        |                                      |
| 103 | 737lf/ .55ac.    | Looked good                                        | ***Don't spray grasses with possible |
|     |                  |                                                    | erosion                              |
| 104 | 1,502lf/ 1.81ac. | Looked good                                        |                                      |
| 105 | 407lf/ .20ac.    | Looks good                                         |                                      |
| 106 | 1,447lf/ 2.41ac. | Looks good                                         |                                      |
| 107 | 537lf/ .23ac.    | Looks good                                         |                                      |
| 108 | 798lf/ .50ac.    | Minor algae                                        | Target                               |
| 109 | 1,113lf/ .78ac.  | Minor torpedo grass in west corner.                | Target                               |
| 110 | 563lf/ .31ac.    | Looked good with a few decomposing cattails        |                                      |
| 111 | 343lf/ .16ac.    | Looked good                                        |                                      |
| 112 | 502lf/ .30ac.    | Looked good.                                       |                                      |
| 113 | 557lf/ .41ac.    | Looked good, * Bad erosion around culvert          |                                      |
| 114 | 1,536lf/ 1.77ac. | Looked good                                        |                                      |
| 115 | 799lf/ .81ac.    | Heavy torpedo grass, penny wort and a few          |                                      |
|     |                  | primrose                                           |                                      |
| 116 | 1,596lf/ 2.17ac. | Torpedo grass                                      |                                      |

#### Total 120,377lf/ 133.3 ac.'s

\*\*\*Right of way's are very wet and soft. Be careful not to rut them up!

Your CLEAR Choice in Waterway Management Since 1992