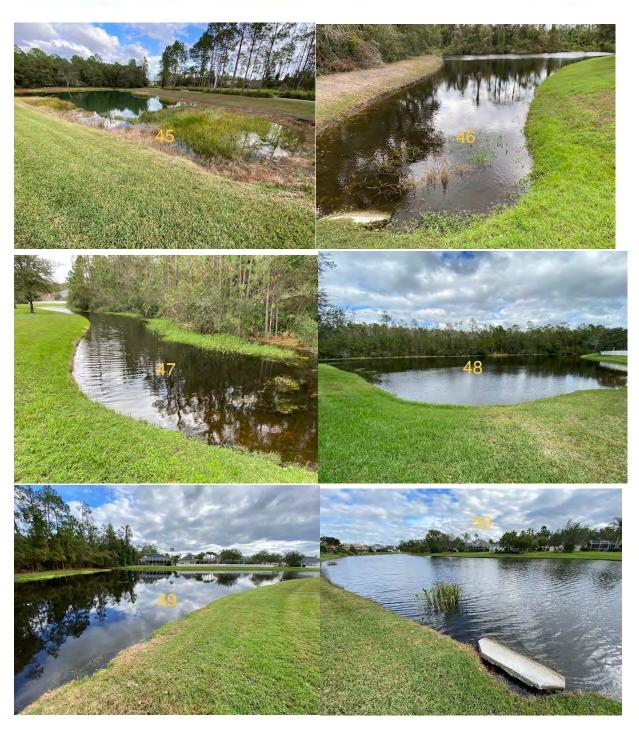

#### SEVEN OAKS CDD OBSERVATION REPORT

Nov. 21st & 22sd, 2022, 61 DEG., NE WIND 10-15MPH, WATERLEVELS WERE HIGH.

| 1  | 1,461LF/2.13AC.    | Minor algae on bottom & Chara                    | Target                       |
|----|--------------------|--------------------------------------------------|------------------------------|
| 2  | 1,531LF/ 4.88AC.   | Minor to moderate algae on bottom                | Target                       |
| 3  | 1,954LF/ 4.54AC.   | Well est. duck potato & Jointed spike rush       |                              |
| 4  | 1,334LF/ .76AC.    | Looked good                                      |                              |
| 5  | 741LF/ .80AC.      | Looked good                                      |                              |
| 6  | 1,801LF/ 3.03AC.   | Looked good                                      |                              |
| 7  | 934LF/ .73AC.      | Looked good                                      |                              |
| 8  | A.372/.12AC.       | Minor Torpedo grass                              | Target                       |
|    | B.955/ 1.16AC.     | Moderate Chara, pennywort min. torpedo grass.    |                              |
| 9  | 692LF/ .58AC.      | Min to moderate torpedo grass and spatterdock    | Target                       |
| 10 | 543lf/ .25AC.      | Maiden cane                                      |                              |
| 11 | 2,072LF/ 2.92AC.   | Minor torpedo grass                              | Target                       |
| 12 | 1,687LF/ 1.98AC.   | Minor torpedo grass                              | Target                       |
| 13 | 1,85LF/ 1.56AC.    | Moderate Alligator weed & Torpedo grass          | Target                       |
| 14 | 627LF/.41AC.       | Moderate to heavy algae & Torpedo grass          | Target *Watch SW corner bank |
|    |                    |                                                  | grasses Erosion don't spray! |
| 15 | 1,108LF/1.91AC.    | Looked good                                      |                              |
| 16 | 1,409LF/ 3.01AC.   | Looked good                                      |                              |
| 17 | 1,042LF/ 1.45AC.   | Heavy Algae                                      | Target                       |
| 18 | 464LF/ .26AC.      | Looked good                                      | _                            |
| 19 | 2,220LF/ 3.26AC.   | Looked good                                      |                              |
| 20 | 1,295LF/ .94AC.    | Looked good                                      |                              |
| 21 | 843LF/ .75AC.      | Looks good                                       |                              |
| 22 | 1,873LF/ .89AC.    | Minor torpedo grass                              | Target                       |
| 23 | 870LF/ .55AC.      | Moderate to heavy pond weed                      | Target                       |
| 24 | 881LF/ .70AC.      | Minor torpedo grass                              | Target                       |
| 25 | 460LF/ .10AC.      | Looked good                                      | _                            |
| 26 | 1,291LF/ .71AC.    | Looked good                                      |                              |
| 27 | A.1,166LF/1.30AC.  | Looked good                                      |                              |
|    | B. 280LF/ .19AC.   | Looked good                                      |                              |
| 28 | 473LF/ .24AC.      | Looks good                                       |                              |
| 29 | 611LF/ .49AC.      | Looks good                                       |                              |
| 30 | 1,579LF/ 2.93AC.   | Looks good                                       |                              |
| 31 | 1,112LF/ 1.02AC.   | Minor algae                                      | Target                       |
| 32 | 1,358LF/ 1.04AC.   | Looks good                                       |                              |
| 33 | 640FL/ .55AC.      | Minor duck weed and moderate torpedo grass       | Target                       |
| 34 | 1,075LF/ 1.15AC.   | Minor Azolla                                     | Target                       |
| 35 | 261LF/ .07AC.      | Looks good                                       |                              |
| 36 | 926LF/ .62AC.      | Looks good but starting of erosion on house side | ***Don't spray banks erosion |
| 37 | 913/LF/ .97AC.     | Looks good                                       |                              |
| 38 | 715LF/ .37AC.      | Looks good                                       |                              |
| 39 | 3,635LF/ 4.11AC.   | Looks good                                       |                              |
| 40 | 1,056LF/ 1.37AC.   | Minor spatterdock looks good                     |                              |
| 41 | A.978LF/ .47AC. B. | Looks good                                       |                              |
|    | 181LF/ .04AC.      | Minor torpedo grass shallow                      | Spot treat                   |
| 42 | 763LF/ .37AC.      | Looks good                                       |                              |
| 43 | 1,119LF/ 1.30AC.   | Looks good                                       |                              |
| 44 | 602LF/ .37AC.      | Looks good                                       |                              |
|    | ,                  | , <del>v</del>                                   |                              |

| 45 | 1,005LF/ .98AC.   | Looks good                                             |                                      |
|----|-------------------|--------------------------------------------------------|--------------------------------------|
| 46 | 1,581LF/ 1.84AC.  | Looks good                                             |                                      |
| 47 | 1,101LF/ .74AC.   | Looks good                                             |                                      |
| 48 | 1,142LF/ 1.56AC.  | Minor torpedo grass                                    |                                      |
| 49 | 1,143LF/ 1.00AC.  | Looks good                                             |                                      |
| 50 | 4,062LF/ 7.07AC.  | Looks good                                             |                                      |
| 51 | 550LF/ .32AC.     | Looks good                                             |                                      |
| 52 | 1,435LF/ 1.77AC.  | Looks good                                             |                                      |
| 53 | 248LF/ .06AC.     | Minor torpedo grass & Alligator weed                   | Target                               |
| 54 | 1,242LF/ 1.32AC.  | Looks good                                             |                                      |
| 55 | 231LF/ .08AC.     | Looks good                                             |                                      |
| 56 | 303LF/ .06AC.     | Torpedo grass                                          | Target pull hose                     |
| 57 | 1,125LF/ .94AC.   | Minor algae & duckweed                                 | Target                               |
| 58 | 674LF/ .21AC.     | Torpedo grass cattails                                 | ***Don't sprat too close to banks fo |
|    |                   |                                                        | possible erosion                     |
| 59 | 442LF/ .22AC.     | Heavy torpedo grass shrubs & erosion                   | Target                               |
| 60 | 807LF/ .59AC.     | Heavy torpedo grass & moderate Azolla                  | Target                               |
| 61 | 1,321LF/ 1.18AC.  | Minor torpedo grass                                    | Target                               |
| 62 | 1,024LF/ .79AC.   | Minor torpedo grass & Spatter dock                     | Target                               |
| 63 | 407LF/ .18AC.     | Looks good                                             |                                      |
| 64 | 372LF/ /16AC.     | Looks good                                             |                                      |
| 65 | 216LF/ .06AC.     | Looks good                                             |                                      |
| 66 | 3,915LF/ 19.87AC. | Moderate spatterdock & Torpedo grass                   | Boat access & mule Target            |
| 67 | 976LF/ 1.24AC.    | Looked good                                            |                                      |
| 68 | 212LF/ .04AC.     | Looks good                                             |                                      |
| 69 | 385LF/ .14AC.     | Looks good                                             |                                      |
| 70 | 668LF/ .37AC.     | Looked good                                            |                                      |
| 71 | 653LF/ .43AC.     | Looks good.                                            |                                      |
| 72 | 430.11AC.         | Looked good                                            |                                      |
| 73 | 423LF/ .20AC.     | Looked good                                            |                                      |
| 74 | 302LF/ .14AC.     | Very minor torpedo grass                               | Target                               |
| 75 | 2,190LF/ 2.79AC.  | Looked good                                            | _                                    |
| 76 | 1,336LF/ 1.48AC.  | Looked good                                            |                                      |
| 77 | 869LF/ .65AC.     | Looked good                                            |                                      |
| 78 | 1,470LF/ 1.51AC.  |                                                        |                                      |
| 79 | 1.750LF/ 2.40AC.  | Looked good                                            |                                      |
| 80 | 1,073LF/ 1.04AC.  | Looked good                                            |                                      |
| 81 | 782LF/ .70AC.     | Looks good.                                            |                                      |
| 82 | 1,121/ 1.80AC.    | Looked good.                                           |                                      |
| 83 | 227LF/ .05AC.     | Looked good.                                           |                                      |
| 84 | 1,364LF/ 3.00AC.  | Well est. jointed spike rush and duck potato.          |                                      |
| 85 | 612LF/ .35AC.     | Looked good.                                           |                                      |
| 86 | 826LF/ .49AC.     | Minor torpedo grass & minor Azolla.                    | Target                               |
| 87 | 2,581LF/ 7.35AC.  | Looked good                                            | 1                                    |
| 00 | ,                 | Looked good                                            |                                      |
| 89 | 1.984lf/ 1.24ac.  | Minor torpedo grass & Baby tear.                       | Target                               |
| 90 | 1,588lf/ 1.92ac.  | Looked good                                            |                                      |
| 91 | 296lf/ .13ac.     | Well est. jointed spike rush.                          |                                      |
| 92 | 772lf/ .57ac.     | Minor duck weed, moderate torpedo grass penny<br>wort. | Target                               |
|    | 1                 | WOIL.                                                  | 1                                    |

Your CLEAR Choice in Waterway Management Since 1992

| 94  | 1,354lf/ 2.83ac. | Well est. Fire Flag, Duck potato and Jointed spike |                                      |
|-----|------------------|----------------------------------------------------|--------------------------------------|
|     |                  | rush.                                              |                                      |
| 95  | 846lf/ .87ac.    | Looked good.                                       |                                      |
| 96  | ? Not on map     |                                                    |                                      |
| 97  | 1,473lf/ 3.12ac. | Looked good.                                       |                                      |
| 98  | 711lf/ .53ac.    | Looked good.                                       |                                      |
| 99  | 760lf/ .72ac.    | Looked good                                        |                                      |
| 100 | 1,013lf/ .70ac.  | Minor torpedo grass                                | Target                               |
| 101 | 358lf/ .14ac.    | Looked good                                        |                                      |
| 102 | 382lf/ .10ac.    | Looked good                                        |                                      |
| 103 | 737lf/ .55ac.    | Looked good                                        | ***Don't spray grasses with possible |
|     |                  |                                                    | erosion                              |
| 104 | 1,502lf/ 1.81ac. | Looked good                                        |                                      |
| 105 | 407lf/ .20ac.    | Looks good                                         |                                      |
| 106 | 1,447lf/ 2.41ac. | Looks good                                         |                                      |
| 107 | 537lf/ .23ac.    | Looks good                                         |                                      |
| 108 | 798lf/ .50ac.    | Minor algae                                        | Target                               |
| 109 | 1,113lf/ .78ac.  | Minor torpedo grass in west corner.                | Target                               |
| 110 | 563lf/ .31ac.    | Looked good with a few decomposing cattails        |                                      |
| 111 | 343lf/ .16ac.    | Looked good                                        |                                      |
| 112 | 502lf/ .30ac.    | Looked good.                                       |                                      |
| 113 | 557lf/ .41ac.    | Looked good, * Bad erosion around culvert          |                                      |
| 114 | 1,536lf/ 1.77ac. | Looked good                                        |                                      |
| 115 | 799lf/ .81ac.    | Heavy torpedo grass, penny wort and a few          |                                      |
|     |                  | primrose                                           |                                      |
| 116 | 1,596lf/ 2.17ac. | Torpedo grass                                      |                                      |