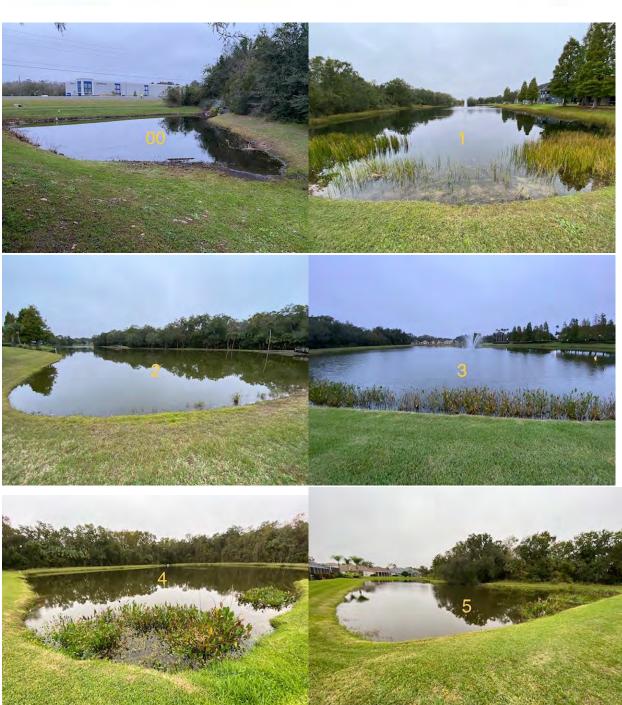

### Site assessments

| Ponds 00 – 116                | 3- 4- 5  |
|-------------------------------|----------|
| Recommendations/Action Items  | 6        |
| Waterway Site Map             | 7        |
| Pond pictures                 | . 8 - 27 |
| Waterway Maintenance Proposal | 29 & 30  |
| Company Information           | 31 – 33  |
| Contact information           | 34       |

#### SEVEN OAKS CDD OBSERVATION REPORT

Nov. 21st & 22sd, 2022, 61 DEG., NE WIND 10-15MPH, WATERLEVELS WERE HIGH.

| 1  | 1,461LF/2.13AC.    | Minor algae on bottom & Chara                    | Target                       |
|----|--------------------|--------------------------------------------------|------------------------------|
| 2  | 1,531LF/ 4.88AC.   | Minor to moderate algae on bottom                | Target                       |
| 3  | 1,954LF/ 4.54AC.   | Well est. duck potato & Jointed spike rush       |                              |
| 4  | 1,334LF/ .76AC.    | Looked good                                      |                              |
| 5  | 741LF/ .80AC.      | Looked good                                      |                              |
| 6  | 1,801LF/ 3.03AC.   | Looked good                                      |                              |
| 7  | 934LF/ .73AC.      | Looked good                                      |                              |
| 8  | A.372/.12AC.       | Minor Torpedo grass                              | Target                       |
|    | B.955/ 1.16AC.     | Moderate Chara, pennywort min. torpedo grass.    |                              |
| 9  | 692LF/ .58AC.      | Min to moderate torpedo grass and spatterdock    | Target                       |
| 10 | 543lf/ .25AC.      | Maiden cane                                      |                              |
| 11 | 2,072LF/ 2.92AC.   | Minor torpedo grass                              | Target                       |
| 12 | 1,687LF/ 1.98AC.   | Minor torpedo grass                              | Target                       |
| 13 | 1,85LF/ 1.56AC.    | Moderate Alligator weed & Torpedo grass          | Target                       |
| 14 | 627LF/.41AC.       | Moderate to heavy algae & Torpedo grass          | Target *Watch SW corner bank |
|    |                    |                                                  | grasses Erosion don't spray! |
| 15 | 1,108LF/1.91AC.    | Looked good                                      |                              |
| 16 | 1,409LF/ 3.01AC.   | Looked good                                      |                              |
| 17 | 1,042LF/ 1.45AC.   | Heavy Algae                                      | Target                       |
| 18 | 464LF/ .26AC.      | Looked good                                      | _                            |
| 19 | 2,220LF/ 3.26AC.   | Looked good                                      |                              |
| 20 | 1,295LF/ .94AC.    | Looked good                                      |                              |
| 21 | 843LF/ .75AC.      | Looks good                                       |                              |
| 22 | 1,873LF/ .89AC.    | Minor torpedo grass                              | Target                       |
| 23 | 870LF/ .55AC.      | Moderate to heavy pond weed                      | Target                       |
| 24 | 881LF/ .70AC.      | Minor torpedo grass                              | Target                       |
| 25 | 460LF/ .10AC.      | Looked good                                      | _                            |
| 26 | 1,291LF/ .71AC.    | Looked good                                      |                              |
| 27 | A.1,166LF/1.30AC.  | Looked good                                      |                              |
|    | B. 280LF/ .19AC.   | Looked good                                      |                              |
| 28 | 473LF/ .24AC.      | Looks good                                       |                              |
| 29 | 611LF/ .49AC.      | Looks good                                       |                              |
| 30 | 1,579LF/ 2.93AC.   | Looks good                                       |                              |
| 31 | 1,112LF/ 1.02AC.   | Minor algae                                      | Target                       |
| 32 | 1,358LF/ 1.04AC.   | Looks good                                       |                              |
| 33 | 640FL/ .55AC.      | Minor duck weed and moderate torpedo grass       | Target                       |
| 34 | 1,075LF/ 1.15AC.   | Minor Azolla                                     | Target                       |
| 35 | 261LF/ .07AC.      | Looks good                                       |                              |
| 36 | 926LF/ .62AC.      | Looks good but starting of erosion on house side | ***Don't spray banks erosion |
| 37 | 913/LF/ .97AC.     | Looks good                                       |                              |
| 38 | 715LF/ .37AC.      | Looks good                                       |                              |
| 39 | 3,635LF/ 4.11AC.   | Looks good                                       |                              |
| 40 | 1,056LF/ 1.37AC.   | Minor spatterdock looks good                     |                              |
| 41 | A.978LF/ .47AC. B. | Looks good                                       |                              |
|    | 181LF/ .04AC.      | Minor torpedo grass shallow                      | Spot treat                   |
| 42 | 763LF/ .37AC.      | Looks good                                       |                              |
| 43 | 1,119LF/ 1.30AC.   | Looks good                                       |                              |
| 44 | 602LF/ .37AC.      | Looks good                                       |                              |
|    | ,                  | , <del>v</del>                                   |                              |