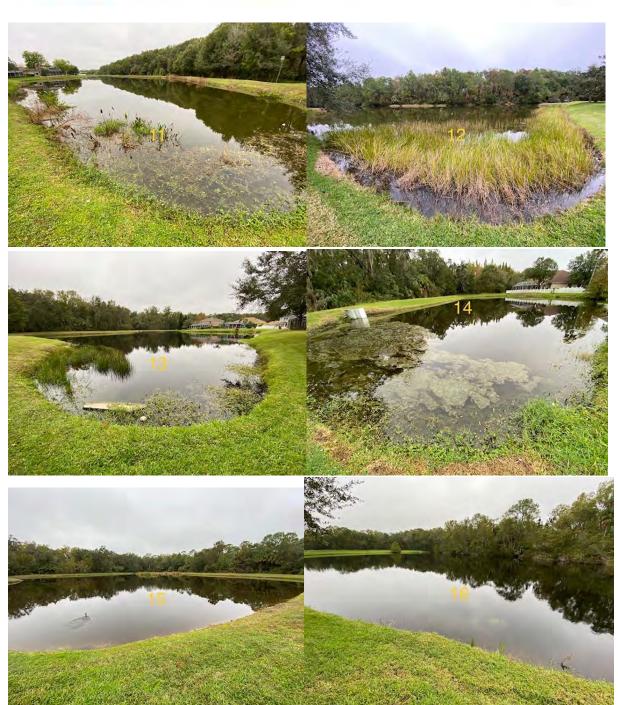

### Site assessments

| Ponds 00 – 116                | 3- 4- 5  |
|-------------------------------|----------|
| Recommendations/Action Items  | 6        |
| Waterway Site Map             | 7        |
| Pond pictures                 | . 8 - 27 |
| Waterway Maintenance Proposal | 29 & 30  |
| Company Information           | 31 – 33  |
| Contact information           | 34       |

| 45 | 1,005LF/ .98AC.   | Looks good                                             |                                      |
|----|-------------------|--------------------------------------------------------|--------------------------------------|
| 46 | 1,581LF/ 1.84AC.  | Looks good                                             |                                      |
| 47 | 1,101LF/ .74AC.   | Looks good                                             |                                      |
| 48 | 1,142LF/ 1.56AC.  | Minor torpedo grass                                    |                                      |
| 49 | 1,143LF/ 1.00AC.  | Looks good                                             |                                      |
| 50 | 4,062LF/ 7.07AC.  | Looks good                                             |                                      |
| 51 | 550LF/ .32AC.     | Looks good                                             |                                      |
| 52 | 1,435LF/ 1.77AC.  | Looks good                                             |                                      |
| 53 | 248LF/ .06AC.     | Minor torpedo grass & Alligator weed                   | Target                               |
| 54 | 1,242LF/ 1.32AC.  | Looks good                                             |                                      |
| 55 | 231LF/ .08AC.     | Looks good                                             |                                      |
| 56 | 303LF/ .06AC.     | Torpedo grass                                          | Target pull hose                     |
| 57 | 1,125LF/ .94AC.   | Minor algae & duckweed                                 | Target                               |
| 58 | 674LF/ .21AC.     | Torpedo grass cattails                                 | ***Don't sprat too close to banks fo |
|    |                   |                                                        | possible erosion                     |
| 59 | 442LF/ .22AC.     | Heavy torpedo grass shrubs & erosion                   | Target                               |
| 60 | 807LF/ .59AC.     | Heavy torpedo grass & moderate Azolla                  | Target                               |
| 61 | 1,321LF/ 1.18AC.  | Minor torpedo grass                                    | Target                               |
| 62 | 1,024LF/ .79AC.   | Minor torpedo grass & Spatter dock                     | Target                               |
| 63 | 407LF/ .18AC.     | Looks good                                             |                                      |
| 64 | 372LF/ /16AC.     | Looks good                                             |                                      |
| 65 | 216LF/ .06AC.     | Looks good                                             |                                      |
| 66 | 3,915LF/ 19.87AC. | Moderate spatterdock & Torpedo grass                   | Boat access & mule Target            |
| 67 | 976LF/ 1.24AC.    | Looked good                                            |                                      |
| 68 | 212LF/ .04AC.     | Looks good                                             |                                      |
| 69 | 385LF/ .14AC.     | Looks good                                             |                                      |
| 70 | 668LF/ .37AC.     | Looked good                                            |                                      |
| 71 | 653LF/ .43AC.     | Looks good.                                            |                                      |
| 72 | 430.11AC.         | Looked good                                            |                                      |
| 73 | 423LF/ .20AC.     | Looked good                                            |                                      |
| 74 | 302LF/ .14AC.     | Very minor torpedo grass                               | Target                               |
| 75 | 2,190LF/ 2.79AC.  | Looked good                                            | _                                    |
| 76 | 1,336LF/ 1.48AC.  | Looked good                                            |                                      |
| 77 | 869LF/ .65AC.     | Looked good                                            |                                      |
| 78 | 1,470LF/ 1.51AC.  |                                                        |                                      |
| 79 | 1.750LF/ 2.40AC.  | Looked good                                            |                                      |
| 80 | 1,073LF/ 1.04AC.  | Looked good                                            |                                      |
| 81 | 782LF/ .70AC.     | Looks good.                                            |                                      |
| 82 | 1,121/ 1.80AC.    | Looked good.                                           |                                      |
| 83 | 227LF/ .05AC.     | Looked good.                                           |                                      |
| 84 | 1,364LF/ 3.00AC.  | Well est. jointed spike rush and duck potato.          |                                      |
| 85 | 612LF/ .35AC.     | Looked good.                                           |                                      |
| 86 | 826LF/ .49AC.     | Minor torpedo grass & minor Azolla.                    | Target                               |
| 87 | 2,581LF/ 7.35AC.  | Looked good                                            | 1                                    |
| 00 | ,                 | Looked good                                            |                                      |
| 89 | 1.984lf/ 1.24ac.  | Minor torpedo grass & Baby tear.                       | Target                               |
| 90 | 1,588lf/ 1.92ac.  | Looked good                                            |                                      |
| 91 | 296lf/ .13ac.     | Well est. jointed spike rush.                          |                                      |
| 92 | 772lf/ .57ac.     | Minor duck weed, moderate torpedo grass penny<br>wort. | Target                               |
|    | 1                 | WOIL.                                                  | 1                                    |

#### **RECOMMENDATIONS / ACTION ITEMS**

- When the water levels are low, implementing a proactive strategy of treating the banks throughout Spring & early Summer with pre-emergent.
- Target invasive vegetation in around the control structures. The end result of this strategy will help to contribute to the proper flow and drainage from the ponds.
- Target the vegetation in the (32) Ponds in the observation report.
- Monitor all (116) waterways for algae & invasive species on a regular basis.
- Stock pond #14 with (1,000) Blue Tilapia to help with the heavy algae.