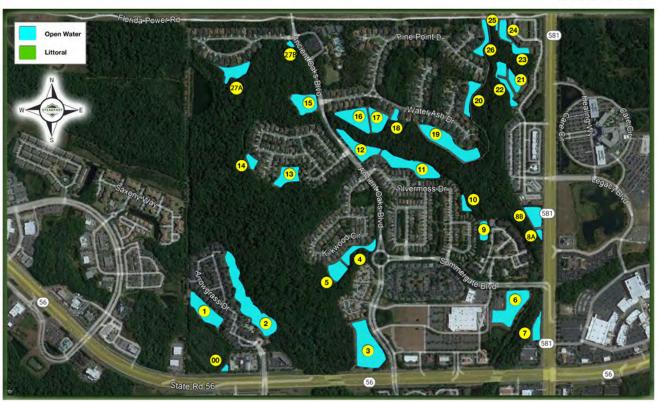

### Site assessments

| Ponds 00 – 116                | 3- 4- 5  |
|-------------------------------|----------|
| Recommendations/Action Items  | 6        |
| Waterway Site Map             | 7        |
| Pond pictures                 | . 8 - 27 |
| Waterway Maintenance Proposal | 29 & 30  |
| Company Information           | 31 – 33  |
| Contact information           | 34       |

#### SEVEN OAKS CDD OBSERVATION REPORT

Nov. 21st & 22sd, 2022, 61 DEG., NE WIND 10-15MPH, WATERLEVELS WERE HIGH.

| 1  | 1,461LF/2.13AC.    | Minor algae on bottom & Chara                    | Target                       |
|----|--------------------|--------------------------------------------------|------------------------------|
| 2  | 1,531LF/ 4.88AC.   | Minor to moderate algae on bottom                | Target                       |
| 3  | 1,954LF/ 4.54AC.   | Well est. duck potato & Jointed spike rush       |                              |
| 4  | 1,334LF/ .76AC.    | Looked good                                      |                              |
| 5  | 741LF/ .80AC.      | Looked good                                      |                              |
| 6  | 1,801LF/ 3.03AC.   | Looked good                                      |                              |
| 7  | 934LF/ .73AC.      | Looked good                                      |                              |
| 8  | A.372/.12AC.       | Minor Torpedo grass                              | Target                       |
|    | B.955/ 1.16AC.     | Moderate Chara, pennywort min. torpedo grass.    |                              |
| 9  | 692LF/ .58AC.      | Min to moderate torpedo grass and spatterdock    | Target                       |
| 10 | 543lf/ .25AC.      | Maiden cane                                      |                              |
| 11 | 2,072LF/ 2.92AC.   | Minor torpedo grass                              | Target                       |
| 12 | 1,687LF/ 1.98AC.   | Minor torpedo grass                              | Target                       |
| 13 | 1,85LF/ 1.56AC.    | Moderate Alligator weed & Torpedo grass          | Target                       |
| 14 | 627LF/.41AC.       | Moderate to heavy algae & Torpedo grass          | Target *Watch SW corner bank |
|    |                    |                                                  | grasses Erosion don't spray! |
| 15 | 1,108LF/1.91AC.    | Looked good                                      |                              |
| 16 | 1,409LF/ 3.01AC.   | Looked good                                      |                              |
| 17 | 1,042LF/ 1.45AC.   | Heavy Algae                                      | Target                       |
| 18 | 464LF/ .26AC.      | Looked good                                      | _                            |
| 19 | 2,220LF/ 3.26AC.   | Looked good                                      |                              |
| 20 | 1,295LF/ .94AC.    | Looked good                                      |                              |
| 21 | 843LF/ .75AC.      | Looks good                                       |                              |
| 22 | 1,873LF/ .89AC.    | Minor torpedo grass                              | Target                       |
| 23 | 870LF/ .55AC.      | Moderate to heavy pond weed                      | Target                       |
| 24 | 881LF/ .70AC.      | Minor torpedo grass                              | Target                       |
| 25 | 460LF/ .10AC.      | Looked good                                      | _                            |
| 26 | 1,291LF/ .71AC.    | Looked good                                      |                              |
| 27 | A.1,166LF/1.30AC.  | Looked good                                      |                              |
|    | B. 280LF/ .19AC.   | Looked good                                      |                              |
| 28 | 473LF/ .24AC.      | Looks good                                       |                              |
| 29 | 611LF/ .49AC.      | Looks good                                       |                              |
| 30 | 1,579LF/ 2.93AC.   | Looks good                                       |                              |
| 31 | 1,112LF/ 1.02AC.   | Minor algae                                      | Target                       |
| 32 | 1,358LF/ 1.04AC.   | Looks good                                       |                              |
| 33 | 640FL/ .55AC.      | Minor duck weed and moderate torpedo grass       | Target                       |
| 34 | 1,075LF/ 1.15AC.   | Minor Azolla                                     | Target                       |
| 35 | 261LF/ .07AC.      | Looks good                                       |                              |
| 36 | 926LF/ .62AC.      | Looks good but starting of erosion on house side | ***Don't spray banks erosion |
| 37 | 913/LF/ .97AC.     | Looks good                                       |                              |
| 38 | 715LF/ .37AC.      | Looks good                                       |                              |
| 39 | 3,635LF/ 4.11AC.   | Looks good                                       |                              |
| 40 | 1,056LF/ 1.37AC.   | Minor spatterdock looks good                     |                              |
| 41 | A.978LF/ .47AC. B. | Looks good                                       |                              |
|    | 181LF/ .04AC.      | Minor torpedo grass shallow                      | Spot treat                   |
| 42 | 763LF/ .37AC.      | Looks good                                       |                              |
| 43 | 1,119LF/ 1.30AC.   | Looks good                                       |                              |
| 44 | 602LF/ .37AC.      | Looks good                                       |                              |
|    | ,                  | , <del>v</del>                                   |                              |

| 45 | 1,005LF/ .98AC.   | Looks good                                             |                                      |
|----|-------------------|--------------------------------------------------------|--------------------------------------|
| 46 | 1,581LF/ 1.84AC.  | Looks good                                             |                                      |
| 47 | 1,101LF/ .74AC.   | Looks good                                             |                                      |
| 48 | 1,142LF/ 1.56AC.  | Minor torpedo grass                                    |                                      |
| 49 | 1,143LF/ 1.00AC.  | Looks good                                             |                                      |
| 50 | 4,062LF/ 7.07AC.  | Looks good                                             |                                      |
| 51 | 550LF/ .32AC.     | Looks good                                             |                                      |
| 52 | 1,435LF/ 1.77AC.  | Looks good                                             |                                      |
| 53 | 248LF/ .06AC.     | Minor torpedo grass & Alligator weed                   | Target                               |
| 54 | 1,242LF/ 1.32AC.  | Looks good                                             |                                      |
| 55 | 231LF/ .08AC.     | Looks good                                             |                                      |
| 56 | 303LF/ .06AC.     | Torpedo grass                                          | Target pull hose                     |
| 57 | 1,125LF/ .94AC.   | Minor algae & duckweed                                 | Target                               |
| 58 | 674LF/ .21AC.     | Torpedo grass cattails                                 | ***Don't sprat too close to banks fo |
|    |                   |                                                        | possible erosion                     |
| 59 | 442LF/ .22AC.     | Heavy torpedo grass shrubs & erosion                   | Target                               |
| 60 | 807LF/ .59AC.     | Heavy torpedo grass & moderate Azolla                  | Target                               |
| 61 | 1,321LF/ 1.18AC.  | Minor torpedo grass                                    | Target                               |
| 62 | 1,024LF/ .79AC.   | Minor torpedo grass & Spatter dock                     | Target                               |
| 63 | 407LF/ .18AC.     | Looks good                                             |                                      |
| 64 | 372LF/ /16AC.     | Looks good                                             |                                      |
| 65 | 216LF/ .06AC.     | Looks good                                             |                                      |
| 66 | 3,915LF/ 19.87AC. | Moderate spatterdock & Torpedo grass                   | Boat access & mule Target            |
| 67 | 976LF/ 1.24AC.    | Looked good                                            |                                      |
| 68 | 212LF/ .04AC.     | Looks good                                             |                                      |
| 69 | 385LF/ .14AC.     | Looks good                                             |                                      |
| 70 | 668LF/ .37AC.     | Looked good                                            |                                      |
| 71 | 653LF/ .43AC.     | Looks good.                                            |                                      |
| 72 | 430.11AC.         | Looked good                                            |                                      |
| 73 | 423LF/ .20AC.     | Looked good                                            |                                      |
| 74 | 302LF/ .14AC.     | Very minor torpedo grass                               | Target                               |
| 75 | 2,190LF/ 2.79AC.  | Looked good                                            | _                                    |
| 76 | 1,336LF/ 1.48AC.  | Looked good                                            |                                      |
| 77 | 869LF/ .65AC.     | Looked good                                            |                                      |
| 78 | 1,470LF/ 1.51AC.  |                                                        |                                      |
| 79 | 1.750LF/ 2.40AC.  | Looked good                                            |                                      |
| 80 | 1,073LF/ 1.04AC.  | Looked good                                            |                                      |
| 81 | 782LF/ .70AC.     | Looks good.                                            |                                      |
| 82 | 1,121/ 1.80AC.    | Looked good.                                           |                                      |
| 83 | 227LF/ .05AC.     | Looked good.                                           |                                      |
| 84 | 1,364LF/ 3.00AC.  | Well est. jointed spike rush and duck potato.          |                                      |
| 85 | 612LF/ .35AC.     | Looked good.                                           |                                      |
| 86 | 826LF/ .49AC.     | Minor torpedo grass & minor Azolla.                    | Target                               |
| 87 | 2,581LF/ 7.35AC.  | Looked good                                            | 1                                    |
| 00 | ,                 | Looked good                                            |                                      |
| 89 | 1.984lf/ 1.24ac.  | Minor torpedo grass & Baby tear.                       | Target                               |
| 90 | 1,588lf/ 1.92ac.  | Looked good                                            |                                      |
| 91 | 296lf/ .13ac.     | Well est. jointed spike rush.                          |                                      |
| 92 | 772lf/ .57ac.     | Minor duck weed, moderate torpedo grass penny<br>wort. | Target                               |
|    | 1                 | WOIL.                                                  | 1                                    |

Your CLEAR Choice in Waterway Management Since 1992

| 94  | 1,354lf/ 2.83ac. | Well est. Fire Flag, Duck potato and Jointed spike |                                      |
|-----|------------------|----------------------------------------------------|--------------------------------------|
|     |                  | rush.                                              |                                      |
| 95  | 846lf/ .87ac.    | Looked good.                                       |                                      |
| 96  | ? Not on map     |                                                    |                                      |
| 97  | 1,473lf/ 3.12ac. | Looked good.                                       |                                      |
| 98  | 711lf/ .53ac.    | Looked good.                                       |                                      |
| 99  | 760lf/ .72ac.    | Looked good                                        |                                      |
| 100 | 1,013lf/ .70ac.  | Minor torpedo grass                                | Target                               |
| 101 | 358lf/ .14ac.    | Looked good                                        |                                      |
| 102 | 382lf/ .10ac.    | Looked good                                        |                                      |
| 103 | 737lf/ .55ac.    | Looked good                                        | ***Don't spray grasses with possible |
|     |                  |                                                    | erosion                              |
| 104 | 1,502lf/ 1.81ac. | Looked good                                        |                                      |
| 105 | 407lf/ .20ac.    | Looks good                                         |                                      |
| 106 | 1,447lf/ 2.41ac. | Looks good                                         |                                      |
| 107 | 537lf/ .23ac.    | Looks good                                         |                                      |
| 108 | 798lf/ .50ac.    | Minor algae                                        | Target                               |
| 109 | 1,113lf/ .78ac.  | Minor torpedo grass in west corner.                | Target                               |
| 110 | 563lf/ .31ac.    | Looked good with a few decomposing cattails        |                                      |
| 111 | 343lf/ .16ac.    | Looked good                                        |                                      |
| 112 | 502lf/ .30ac.    | Looked good.                                       |                                      |
| 113 | 557lf/ .41ac.    | Looked good, * Bad erosion around culvert          |                                      |
| 114 | 1,536lf/ 1.77ac. | Looked good                                        |                                      |
| 115 | 799lf/ .81ac.    | Heavy torpedo grass, penny wort and a few          |                                      |
|     |                  | primrose                                           |                                      |
| 116 | 1,596lf/ 2.17ac. | Torpedo grass                                      |                                      |

#### Total 120,377lf/ 133.3 ac.'s

\*\*\*Right of way's are very wet and soft. Be careful not to rut them up!

Your CLEAR Choice in Waterway Management Since 1992

#### **RECOMMENDATIONS / ACTION ITEMS**

- When the water levels are low, implementing a proactive strategy of treating the banks throughout Spring & early Summer with pre-emergent.
- Target invasive vegetation in around the control structures. The end result of this strategy will help to contribute to the proper flow and drainage from the ponds.
- Target the vegetation in the (32) Ponds in the observation report.
- Monitor all (116) waterways for algae & invasive species on a regular basis.
- Stock pond #14 with (1,000) Blue Tilapia to help with the heavy algae.