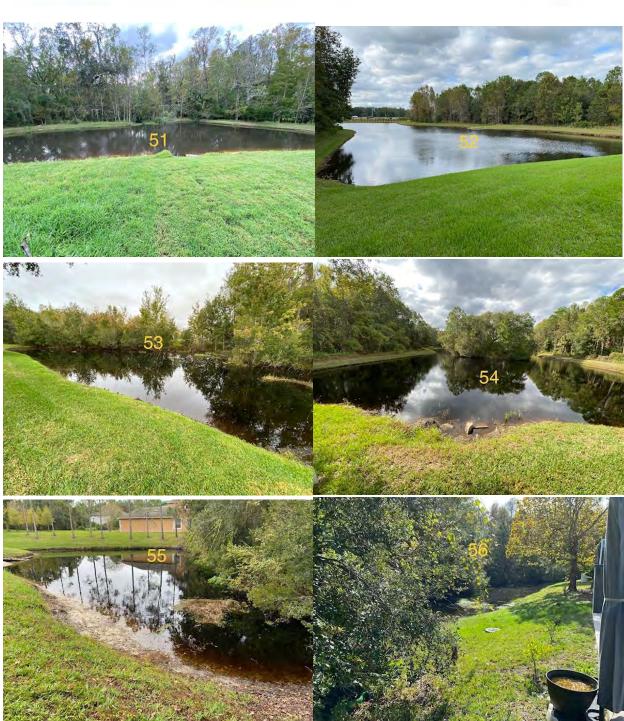

#### SEVEN OAKS CDD OBSERVATION REPORT

Nov. 21st & 22sd, 2022, 61 DEG., NE WIND 10-15MPH, WATERLEVELS WERE HIGH.

| 1  | 1,461LF/2.13AC.    | Minor algae on bottom & Chara                    | Target                       |
|----|--------------------|--------------------------------------------------|------------------------------|
| 2  | 1,531LF/ 4.88AC.   | Minor to moderate algae on bottom                | Target                       |
| 3  | 1,954LF/ 4.54AC.   | Well est. duck potato & Jointed spike rush       |                              |
| 4  | 1,334LF/ .76AC.    | Looked good                                      |                              |
| 5  | 741LF/ .80AC.      | Looked good                                      |                              |
| 6  | 1,801LF/ 3.03AC.   | Looked good                                      |                              |
| 7  | 934LF/ .73AC.      | Looked good                                      |                              |
| 8  | A.372/.12AC.       | Minor Torpedo grass                              | Target                       |
|    | B.955/ 1.16AC.     | Moderate Chara, pennywort min. torpedo grass.    |                              |
| 9  | 692LF/ .58AC.      | Min to moderate torpedo grass and spatterdock    | Target                       |
| 10 | 543lf/ .25AC.      | Maiden cane                                      |                              |
| 11 | 2,072LF/ 2.92AC.   | Minor torpedo grass                              | Target                       |
| 12 | 1,687LF/ 1.98AC.   | Minor torpedo grass                              | Target                       |
| 13 | 1,85LF/ 1.56AC.    | Moderate Alligator weed & Torpedo grass          | Target                       |
| 14 | 627LF/.41AC.       | Moderate to heavy algae & Torpedo grass          | Target *Watch SW corner bank |
|    |                    |                                                  | grasses Erosion don't spray! |
| 15 | 1,108LF/1.91AC.    | Looked good                                      |                              |
| 16 | 1,409LF/ 3.01AC.   | Looked good                                      |                              |
| 17 | 1,042LF/ 1.45AC.   | Heavy Algae                                      | Target                       |
| 18 | 464LF/ .26AC.      | Looked good                                      | _                            |
| 19 | 2,220LF/ 3.26AC.   | Looked good                                      |                              |
| 20 | 1,295LF/ .94AC.    | Looked good                                      |                              |
| 21 | 843LF/ .75AC.      | Looks good                                       |                              |
| 22 | 1,873LF/ .89AC.    | Minor torpedo grass                              | Target                       |
| 23 | 870LF/ .55AC.      | Moderate to heavy pond weed                      | Target                       |
| 24 | 881LF/ .70AC.      | Minor torpedo grass                              | Target                       |
| 25 | 460LF/ .10AC.      | Looked good                                      | _                            |
| 26 | 1,291LF/ .71AC.    | Looked good                                      |                              |
| 27 | A.1,166LF/1.30AC.  | Looked good                                      |                              |
|    | B. 280LF/ .19AC.   | Looked good                                      |                              |
| 28 | 473LF/ .24AC.      | Looks good                                       |                              |
| 29 | 611LF/ .49AC.      | Looks good                                       |                              |
| 30 | 1,579LF/ 2.93AC.   | Looks good                                       |                              |
| 31 | 1,112LF/ 1.02AC.   | Minor algae                                      | Target                       |
| 32 | 1,358LF/ 1.04AC.   | Looks good                                       |                              |
| 33 | 640FL/ .55AC.      | Minor duck weed and moderate torpedo grass       | Target                       |
| 34 | 1,075LF/ 1.15AC.   | Minor Azolla                                     | Target                       |
| 35 | 261LF/ .07AC.      | Looks good                                       |                              |
| 36 | 926LF/ .62AC.      | Looks good but starting of erosion on house side | ***Don't spray banks erosion |
| 37 | 913/LF/ .97AC.     | Looks good                                       |                              |
| 38 | 715LF/ .37AC.      | Looks good                                       |                              |
| 39 | 3,635LF/ 4.11AC.   | Looks good                                       |                              |
| 40 | 1,056LF/ 1.37AC.   | Minor spatterdock looks good                     |                              |
| 41 | A.978LF/ .47AC. B. | Looks good                                       |                              |
|    | 181LF/ .04AC.      | Minor torpedo grass shallow                      | Spot treat                   |
| 42 | 763LF/ .37AC.      | Looks good                                       |                              |
| 43 | 1,119LF/ 1.30AC.   | Looks good                                       |                              |
| 44 | 602LF/ .37AC.      | Looks good                                       |                              |
|    | ,                  | , <del>v</del>                                   |                              |

| 45 | 1,005LF/ .98AC.   | Looks good                                             |                                      |
|----|-------------------|--------------------------------------------------------|--------------------------------------|
| 46 | 1,581LF/ 1.84AC.  | Looks good                                             |                                      |
| 47 | 1,101LF/ .74AC.   | Looks good                                             |                                      |
| 48 | 1,142LF/ 1.56AC.  | Minor torpedo grass                                    |                                      |
| 49 | 1,143LF/ 1.00AC.  | Looks good                                             |                                      |
| 50 | 4,062LF/ 7.07AC.  | Looks good                                             |                                      |
| 51 | 550LF/ .32AC.     | Looks good                                             |                                      |
| 52 | 1,435LF/ 1.77AC.  | Looks good                                             |                                      |
| 53 | 248LF/ .06AC.     | Minor torpedo grass & Alligator weed                   | Target                               |
| 54 | 1,242LF/ 1.32AC.  | Looks good                                             |                                      |
| 55 | 231LF/ .08AC.     | Looks good                                             |                                      |
| 56 | 303LF/ .06AC.     | Torpedo grass                                          | Target pull hose                     |
| 57 | 1,125LF/ .94AC.   | Minor algae & duckweed                                 | Target                               |
| 58 | 674LF/ .21AC.     | Torpedo grass cattails                                 | ***Don't sprat too close to banks fo |
|    |                   |                                                        | possible erosion                     |
| 59 | 442LF/ .22AC.     | Heavy torpedo grass shrubs & erosion                   | Target                               |
| 60 | 807LF/ .59AC.     | Heavy torpedo grass & moderate Azolla                  | Target                               |
| 61 | 1,321LF/ 1.18AC.  | Minor torpedo grass                                    | Target                               |
| 62 | 1,024LF/ .79AC.   | Minor torpedo grass & Spatter dock                     | Target                               |
| 63 | 407LF/ .18AC.     | Looks good                                             |                                      |
| 64 | 372LF/ /16AC.     | Looks good                                             |                                      |
| 65 | 216LF/ .06AC.     | Looks good                                             |                                      |
| 66 | 3,915LF/ 19.87AC. | Moderate spatterdock & Torpedo grass                   | Boat access & mule Target            |
| 67 | 976LF/ 1.24AC.    | Looked good                                            |                                      |
| 68 | 212LF/ .04AC.     | Looks good                                             |                                      |
| 69 | 385LF/ .14AC.     | Looks good                                             |                                      |
| 70 | 668LF/ .37AC.     | Looked good                                            |                                      |
| 71 | 653LF/ .43AC.     | Looks good.                                            |                                      |
| 72 | 430.11AC.         | Looked good                                            |                                      |
| 73 | 423LF/ .20AC.     | Looked good                                            |                                      |
| 74 | 302LF/ .14AC.     | Very minor torpedo grass                               | Target                               |
| 75 | 2,190LF/ 2.79AC.  | Looked good                                            | _                                    |
| 76 | 1,336LF/ 1.48AC.  | Looked good                                            |                                      |
| 77 | 869LF/ .65AC.     | Looked good                                            |                                      |
| 78 | 1,470LF/ 1.51AC.  |                                                        |                                      |
| 79 | 1.750LF/ 2.40AC.  | Looked good                                            |                                      |
| 80 | 1,073LF/ 1.04AC.  | Looked good                                            |                                      |
| 81 | 782LF/ .70AC.     | Looks good.                                            |                                      |
| 82 | 1,121/ 1.80AC.    | Looked good.                                           |                                      |
| 83 | 227LF/ .05AC.     | Looked good.                                           |                                      |
| 84 | 1,364LF/ 3.00AC.  | Well est. jointed spike rush and duck potato.          |                                      |
| 85 | 612LF/ .35AC.     | Looked good.                                           |                                      |
| 86 | 826LF/ .49AC.     | Minor torpedo grass & minor Azolla.                    | Target                               |
| 87 | 2,581LF/ 7.35AC.  | Looked good                                            | 1                                    |
| 00 | ,                 | Looked good                                            |                                      |
| 89 | 1.984lf/ 1.24ac.  | Minor torpedo grass & Baby tear.                       | Target                               |
| 90 | 1,588lf/ 1.92ac.  | Looked good                                            |                                      |
| 91 | 296lf/ .13ac.     | Well est. jointed spike rush.                          |                                      |
| 92 | 772lf/ .57ac.     | Minor duck weed, moderate torpedo grass penny<br>wort. | Target                               |
|    | 1                 | WOIL.                                                  | 1                                    |

Your CLEAR Choice in Waterway Management Since 1992

| 94  | 1,354lf/ 2.83ac. | Well est. Fire Flag, Duck potato and Jointed spike |                                      |
|-----|------------------|----------------------------------------------------|--------------------------------------|
|     |                  | rush.                                              |                                      |
| 95  | 846lf/ .87ac.    | Looked good.                                       |                                      |
| 96  | ? Not on map     |                                                    |                                      |
| 97  | 1,473lf/ 3.12ac. | Looked good.                                       |                                      |
| 98  | 711lf/ .53ac.    | Looked good.                                       |                                      |
| 99  | 760lf/ .72ac.    | Looked good                                        |                                      |
| 100 | 1,013lf/ .70ac.  | Minor torpedo grass                                | Target                               |
| 101 | 358lf/ .14ac.    | Looked good                                        |                                      |
| 102 | 382lf/ .10ac.    | Looked good                                        |                                      |
| 103 | 737lf/ .55ac.    | Looked good                                        | ***Don't spray grasses with possible |
|     |                  |                                                    | erosion                              |
| 104 | 1,502lf/ 1.81ac. | Looked good                                        |                                      |
| 105 | 407lf/ .20ac.    | Looks good                                         |                                      |
| 106 | 1,447lf/ 2.41ac. | Looks good                                         |                                      |
| 107 | 537lf/ .23ac.    | Looks good                                         |                                      |
| 108 | 798lf/ .50ac.    | Minor algae                                        | Target                               |
| 109 | 1,113lf/ .78ac.  | Minor torpedo grass in west corner.                | Target                               |
| 110 | 563lf/ .31ac.    | Looked good with a few decomposing cattails        |                                      |
| 111 | 343lf/ .16ac.    | Looked good                                        |                                      |
| 112 | 502lf/ .30ac.    | Looked good.                                       |                                      |
| 113 | 557lf/ .41ac.    | Looked good, * Bad erosion around culvert          |                                      |
| 114 | 1,536lf/ 1.77ac. | Looked good                                        |                                      |
| 115 | 799lf/ .81ac.    | Heavy torpedo grass, penny wort and a few          |                                      |
|     |                  | primrose                                           |                                      |
| 116 | 1,596lf/ 2.17ac. | Torpedo grass                                      |                                      |