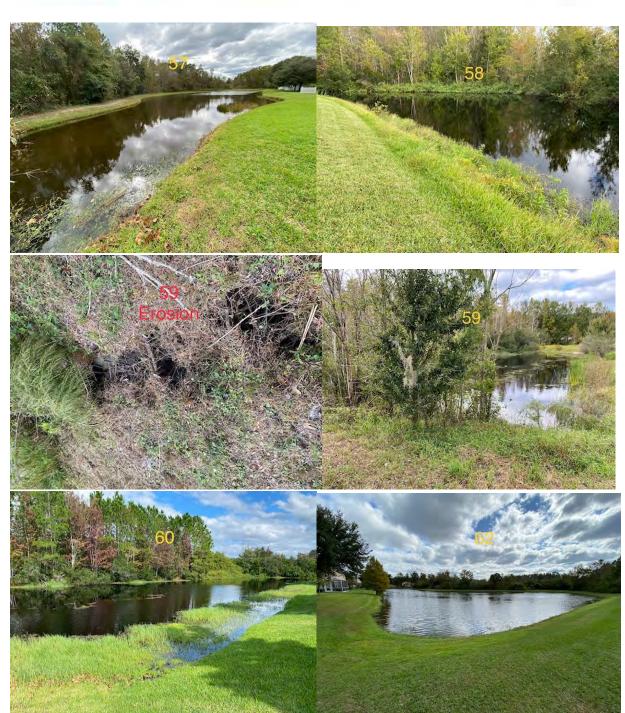

#### SEVEN OAKS CDD OBSERVATION REPORT

Nov. 21st & 22sd, 2022, 61 DEG., NE WIND 10-15MPH, WATERLEVELS WERE HIGH.

| 1  | 1,461LF/2.13AC.    | Minor algae on bottom & Chara                    | Target                       |
|----|--------------------|--------------------------------------------------|------------------------------|
| 2  | 1,531LF/ 4.88AC.   | Minor to moderate algae on bottom                | Target                       |
| 3  | 1,954LF/ 4.54AC.   | Well est. duck potato & Jointed spike rush       |                              |
| 4  | 1,334LF/ .76AC.    | Looked good                                      |                              |
| 5  | 741LF/ .80AC.      | Looked good                                      |                              |
| 6  | 1,801LF/ 3.03AC.   | Looked good                                      |                              |
| 7  | 934LF/ .73AC.      | Looked good                                      |                              |
| 8  | A.372/.12AC.       | Minor Torpedo grass                              | Target                       |
|    | B.955/ 1.16AC.     | Moderate Chara, pennywort min. torpedo grass.    |                              |
| 9  | 692LF/ .58AC.      | Min to moderate torpedo grass and spatterdock    | Target                       |
| 10 | 543lf/ .25AC.      | Maiden cane                                      |                              |
| 11 | 2,072LF/ 2.92AC.   | Minor torpedo grass                              | Target                       |
| 12 | 1,687LF/ 1.98AC.   | Minor torpedo grass                              | Target                       |
| 13 | 1,85LF/ 1.56AC.    | Moderate Alligator weed & Torpedo grass          | Target                       |
| 14 | 627LF/.41AC.       | Moderate to heavy algae & Torpedo grass          | Target *Watch SW corner bank |
|    |                    |                                                  | grasses Erosion don't spray! |
| 15 | 1,108LF/1.91AC.    | Looked good                                      |                              |
| 16 | 1,409LF/ 3.01AC.   | Looked good                                      |                              |
| 17 | 1,042LF/ 1.45AC.   | Heavy Algae                                      | Target                       |
| 18 | 464LF/ .26AC.      | Looked good                                      | _                            |
| 19 | 2,220LF/ 3.26AC.   | Looked good                                      |                              |
| 20 | 1,295LF/ .94AC.    | Looked good                                      |                              |
| 21 | 843LF/ .75AC.      | Looks good                                       |                              |
| 22 | 1,873LF/ .89AC.    | Minor torpedo grass                              | Target                       |
| 23 | 870LF/ .55AC.      | Moderate to heavy pond weed                      | Target                       |
| 24 | 881LF/ .70AC.      | Minor torpedo grass                              | Target                       |
| 25 | 460LF/ .10AC.      | Looked good                                      | _                            |
| 26 | 1,291LF/ .71AC.    | Looked good                                      |                              |
| 27 | A.1,166LF/1.30AC.  | Looked good                                      |                              |
|    | B. 280LF/ .19AC.   | Looked good                                      |                              |
| 28 | 473LF/ .24AC.      | Looks good                                       |                              |
| 29 | 611LF/ .49AC.      | Looks good                                       |                              |
| 30 | 1,579LF/ 2.93AC.   | Looks good                                       |                              |
| 31 | 1,112LF/ 1.02AC.   | Minor algae                                      | Target                       |
| 32 | 1,358LF/ 1.04AC.   | Looks good                                       |                              |
| 33 | 640FL/ .55AC.      | Minor duck weed and moderate torpedo grass       | Target                       |
| 34 | 1,075LF/ 1.15AC.   | Minor Azolla                                     | Target                       |
| 35 | 261LF/ .07AC.      | Looks good                                       |                              |
| 36 | 926LF/ .62AC.      | Looks good but starting of erosion on house side | ***Don't spray banks erosion |
| 37 | 913/LF/ .97AC.     | Looks good                                       |                              |
| 38 | 715LF/ .37AC.      | Looks good                                       |                              |
| 39 | 3,635LF/ 4.11AC.   | Looks good                                       |                              |
| 40 | 1,056LF/ 1.37AC.   | Minor spatterdock looks good                     |                              |
| 41 | A.978LF/ .47AC. B. | Looks good                                       |                              |
|    | 181LF/ .04AC.      | Minor torpedo grass shallow                      | Spot treat                   |
| 42 | 763LF/ .37AC.      | Looks good                                       |                              |
| 43 | 1,119LF/ 1.30AC.   | Looks good                                       |                              |
| 44 | 602LF/ .37AC.      | Looks good                                       |                              |
|    | ,                  | , <del>v</del>                                   |                              |

| 45 | 1,005LF/ .98AC.   | Looks good                                             |                                      |
|----|-------------------|--------------------------------------------------------|--------------------------------------|
| 46 | 1,581LF/ 1.84AC.  | Looks good                                             |                                      |
| 47 | 1,101LF/ .74AC.   | Looks good                                             |                                      |
| 48 | 1,142LF/ 1.56AC.  | Minor torpedo grass                                    |                                      |
| 49 | 1,143LF/ 1.00AC.  | Looks good                                             |                                      |
| 50 | 4,062LF/ 7.07AC.  | Looks good                                             |                                      |
| 51 | 550LF/ .32AC.     | Looks good                                             |                                      |
| 52 | 1,435LF/ 1.77AC.  | Looks good                                             |                                      |
| 53 | 248LF/ .06AC.     | Minor torpedo grass & Alligator weed                   | Target                               |
| 54 | 1,242LF/ 1.32AC.  | Looks good                                             |                                      |
| 55 | 231LF/ .08AC.     | Looks good                                             |                                      |
| 56 | 303LF/ .06AC.     | Torpedo grass                                          | Target pull hose                     |
| 57 | 1,125LF/ .94AC.   | Minor algae & duckweed                                 | Target                               |
| 58 | 674LF/ .21AC.     | Torpedo grass cattails                                 | ***Don't sprat too close to banks fo |
|    |                   |                                                        | possible erosion                     |
| 59 | 442LF/ .22AC.     | Heavy torpedo grass shrubs & erosion                   | Target                               |
| 60 | 807LF/ .59AC.     | Heavy torpedo grass & moderate Azolla                  | Target                               |
| 61 | 1,321LF/ 1.18AC.  | Minor torpedo grass                                    | Target                               |
| 62 | 1,024LF/ .79AC.   | Minor torpedo grass & Spatter dock                     | Target                               |
| 63 | 407LF/ .18AC.     | Looks good                                             |                                      |
| 64 | 372LF/ /16AC.     | Looks good                                             |                                      |
| 65 | 216LF/ .06AC.     | Looks good                                             |                                      |
| 66 | 3,915LF/ 19.87AC. | Moderate spatterdock & Torpedo grass                   | Boat access & mule Target            |
| 67 | 976LF/ 1.24AC.    | Looked good                                            |                                      |
| 68 | 212LF/ .04AC.     | Looks good                                             |                                      |
| 69 | 385LF/ .14AC.     | Looks good                                             |                                      |
| 70 | 668LF/ .37AC.     | Looked good                                            |                                      |
| 71 | 653LF/ .43AC.     | Looks good.                                            |                                      |
| 72 | 430.11AC.         | Looked good                                            |                                      |
| 73 | 423LF/ .20AC.     | Looked good                                            |                                      |
| 74 | 302LF/ .14AC.     | Very minor torpedo grass                               | Target                               |
| 75 | 2,190LF/ 2.79AC.  | Looked good                                            | _                                    |
| 76 | 1,336LF/ 1.48AC.  | Looked good                                            |                                      |
| 77 | 869LF/ .65AC.     | Looked good                                            |                                      |
| 78 | 1,470LF/ 1.51AC.  |                                                        |                                      |
| 79 | 1.750LF/ 2.40AC.  | Looked good                                            |                                      |
| 80 | 1,073LF/ 1.04AC.  | Looked good                                            |                                      |
| 81 | 782LF/ .70AC.     | Looks good.                                            |                                      |
| 82 | 1,121/ 1.80AC.    | Looked good.                                           |                                      |
| 83 | 227LF/ .05AC.     | Looked good.                                           |                                      |
| 84 | 1,364LF/ 3.00AC.  | Well est. jointed spike rush and duck potato.          |                                      |
| 85 | 612LF/ .35AC.     | Looked good.                                           |                                      |
| 86 | 826LF/ .49AC.     | Minor torpedo grass & minor Azolla.                    | Target                               |
| 87 | 2,581LF/ 7.35AC.  | Looked good                                            | 1                                    |
| 00 | ,                 | Looked good                                            |                                      |
| 89 | 1.984lf/ 1.24ac.  | Minor torpedo grass & Baby tear.                       | Target                               |
| 90 | 1,588lf/ 1.92ac.  | Looked good                                            |                                      |
| 91 | 296lf/ .13ac.     | Well est. jointed spike rush.                          |                                      |
| 92 | 772lf/ .57ac.     | Minor duck weed, moderate torpedo grass penny<br>wort. | Target                               |
|    | 1                 | WOIL.                                                  | 1                                    |

Your CLEAR Choice in Waterway Management Since 1992

| 94  | 1,354lf/ 2.83ac. | Well est. Fire Flag, Duck potato and Jointed spike |                                      |
|-----|------------------|----------------------------------------------------|--------------------------------------|
|     |                  | rush.                                              |                                      |
| 95  | 846lf/ .87ac.    | Looked good.                                       |                                      |
| 96  | ? Not on map     |                                                    |                                      |
| 97  | 1,473lf/ 3.12ac. | Looked good.                                       |                                      |
| 98  | 711lf/ .53ac.    | Looked good.                                       |                                      |
| 99  | 760lf/ .72ac.    | Looked good                                        |                                      |
| 100 | 1,013lf/ .70ac.  | Minor torpedo grass                                | Target                               |
| 101 | 358lf/ .14ac.    | Looked good                                        |                                      |
| 102 | 382lf/ .10ac.    | Looked good                                        |                                      |
| 103 | 737lf/ .55ac.    | Looked good                                        | ***Don't spray grasses with possible |
|     |                  |                                                    | erosion                              |
| 104 | 1,502lf/ 1.81ac. | Looked good                                        |                                      |
| 105 | 407lf/ .20ac.    | Looks good                                         |                                      |
| 106 | 1,447lf/ 2.41ac. | Looks good                                         |                                      |
| 107 | 537lf/ .23ac.    | Looks good                                         |                                      |
| 108 | 798lf/ .50ac.    | Minor algae                                        | Target                               |
| 109 | 1,113lf/ .78ac.  | Minor torpedo grass in west corner.                | Target                               |
| 110 | 563lf/ .31ac.    | Looked good with a few decomposing cattails        |                                      |
| 111 | 343lf/ .16ac.    | Looked good                                        |                                      |
| 112 | 502lf/ .30ac.    | Looked good.                                       |                                      |
| 113 | 557lf/ .41ac.    | Looked good, * Bad erosion around culvert          |                                      |
| 114 | 1,536lf/ 1.77ac. | Looked good                                        |                                      |
| 115 | 799lf/ .81ac.    | Heavy torpedo grass, penny wort and a few          |                                      |
|     |                  | primrose                                           |                                      |
| 116 | 1,596lf/ 2.17ac. | Torpedo grass                                      |                                      |

#### **RECOMMENDATIONS / ACTION ITEMS**

- When the water levels are low, implementing a proactive strategy of treating the banks throughout Spring & early Summer with pre-emergent.
- Target invasive vegetation in around the control structures. The end result of this strategy will help to contribute to the proper flow and drainage from the ponds.
- Target the vegetation in the (32) Ponds in the observation report.
- Monitor all (116) waterways for algae & invasive species on a regular basis.
- Stock pond #14 with (1,000) Blue Tilapia to help with the heavy algae.