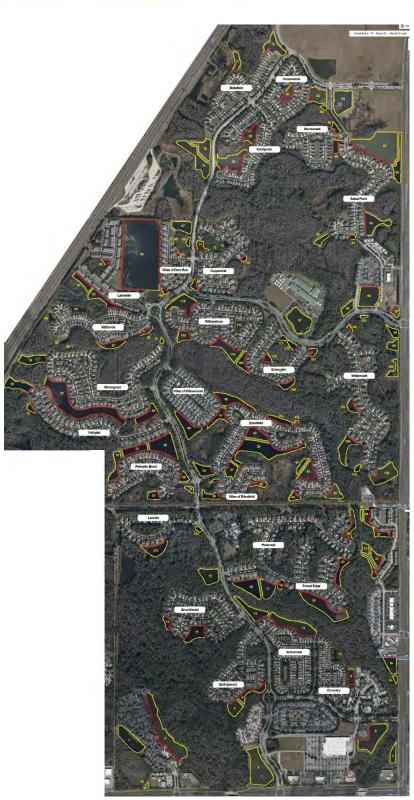

# SEVEN OAKS COMMUNITY DEVELOPMENT DISTRICT WATERWAY INSPECTION REPORT

#### WATERWAY INSPECTION:

**INSPECTION DATE:** NOVEMBER 21<sup>ST</sup> & 22<sup>ND</sup>, 2022

### Site assessments

| Ponds 00 – 116                | 3- 4- 5  |
|-------------------------------|----------|
| Recommendations/Action Items  | 6        |
| Waterway Site Map             | 7        |
| Pond pictures                 | . 8 - 27 |
| Waterway Maintenance Proposal | 29 & 30  |
| Company Information           | 31 – 33  |
| Contact information           | 34       |