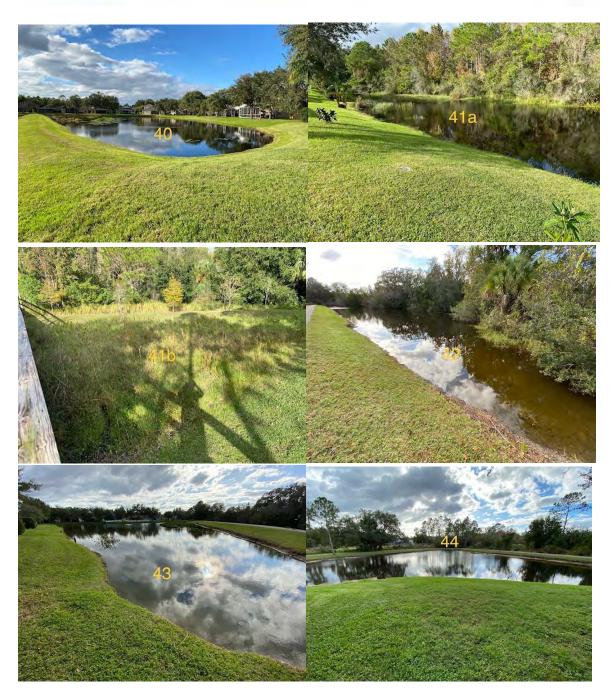

#### SEVEN OAKS CDD OBSERVATION REPORT

Nov. 21st & 22sd, 2022, 61 DEG., NE WIND 10-15MPH, WATERLEVELS WERE HIGH.

| 1  | 1,461LF/2.13AC.    | Minor algae on bottom & Chara                    | Target                       |
|----|--------------------|--------------------------------------------------|------------------------------|
| 2  | 1,531LF/ 4.88AC.   | Minor to moderate algae on bottom                | Target                       |
| 3  | 1,954LF/ 4.54AC.   | Well est. duck potato & Jointed spike rush       |                              |
| 4  | 1,334LF/ .76AC.    | Looked good                                      |                              |
| 5  | 741LF/ .80AC.      | Looked good                                      |                              |
| 6  | 1,801LF/ 3.03AC.   | Looked good                                      |                              |
| 7  | 934LF/ .73AC.      | Looked good                                      |                              |
| 8  | A.372/.12AC.       | Minor Torpedo grass                              | Target                       |
|    | B.955/ 1.16AC.     | Moderate Chara, pennywort min. torpedo grass.    |                              |
| 9  | 692LF/ .58AC.      | Min to moderate torpedo grass and spatterdock    | Target                       |
| 10 | 543lf/ .25AC.      | Maiden cane                                      |                              |
| 11 | 2,072LF/ 2.92AC.   | Minor torpedo grass                              | Target                       |
| 12 | 1,687LF/ 1.98AC.   | Minor torpedo grass                              | Target                       |
| 13 | 1,85LF/ 1.56AC.    | Moderate Alligator weed & Torpedo grass          | Target                       |
| 14 | 627LF/.41AC.       | Moderate to heavy algae & Torpedo grass          | Target *Watch SW corner bank |
|    |                    |                                                  | grasses Erosion don't spray! |
| 15 | 1,108LF/1.91AC.    | Looked good                                      |                              |
| 16 | 1,409LF/ 3.01AC.   | Looked good                                      |                              |
| 17 | 1,042LF/ 1.45AC.   | Heavy Algae                                      | Target                       |
| 18 | 464LF/ .26AC.      | Looked good                                      | _                            |
| 19 | 2,220LF/ 3.26AC.   | Looked good                                      |                              |
| 20 | 1,295LF/ .94AC.    | Looked good                                      |                              |
| 21 | 843LF/ .75AC.      | Looks good                                       |                              |
| 22 | 1,873LF/ .89AC.    | Minor torpedo grass                              | Target                       |
| 23 | 870LF/ .55AC.      | Moderate to heavy pond weed                      | Target                       |
| 24 | 881LF/ .70AC.      | Minor torpedo grass                              | Target                       |
| 25 | 460LF/ .10AC.      | Looked good                                      | _                            |
| 26 | 1,291LF/ .71AC.    | Looked good                                      |                              |
| 27 | A.1,166LF/1.30AC.  | Looked good                                      |                              |
|    | B. 280LF/ .19AC.   | Looked good                                      |                              |
| 28 | 473LF/ .24AC.      | Looks good                                       |                              |
| 29 | 611LF/ .49AC.      | Looks good                                       |                              |
| 30 | 1,579LF/ 2.93AC.   | Looks good                                       |                              |
| 31 | 1,112LF/ 1.02AC.   | Minor algae                                      | Target                       |
| 32 | 1,358LF/ 1.04AC.   | Looks good                                       |                              |
| 33 | 640FL/ .55AC.      | Minor duck weed and moderate torpedo grass       | Target                       |
| 34 | 1,075LF/ 1.15AC.   | Minor Azolla                                     | Target                       |
| 35 | 261LF/ .07AC.      | Looks good                                       |                              |
| 36 | 926LF/ .62AC.      | Looks good but starting of erosion on house side | ***Don't spray banks erosion |
| 37 | 913/LF/ .97AC.     | Looks good                                       |                              |
| 38 | 715LF/ .37AC.      | Looks good                                       |                              |
| 39 | 3,635LF/ 4.11AC.   | Looks good                                       |                              |
| 40 | 1,056LF/ 1.37AC.   | Minor spatterdock looks good                     |                              |
| 41 | A.978LF/ .47AC. B. | Looks good                                       |                              |
|    | 181LF/ .04AC.      | Minor torpedo grass shallow                      | Spot treat                   |
| 42 | 763LF/ .37AC.      | Looks good                                       |                              |
| 43 | 1,119LF/ 1.30AC.   | Looks good                                       |                              |
| 44 | 602LF/ .37AC.      | Looks good                                       |                              |
|    | ,                  | , <del>v</del>                                   |                              |

| 45 | 1,005LF/ .98AC.   | Looks good                                             |                                      |
|----|-------------------|--------------------------------------------------------|--------------------------------------|
| 46 | 1,581LF/ 1.84AC.  | Looks good                                             |                                      |
| 47 | 1,101LF/ .74AC.   | Looks good                                             |                                      |
| 48 | 1,142LF/ 1.56AC.  | Minor torpedo grass                                    |                                      |
| 49 | 1,143LF/ 1.00AC.  | Looks good                                             |                                      |
| 50 | 4,062LF/ 7.07AC.  | Looks good                                             |                                      |
| 51 | 550LF/ .32AC.     | Looks good                                             |                                      |
| 52 | 1,435LF/ 1.77AC.  | Looks good                                             |                                      |
| 53 | 248LF/ .06AC.     | Minor torpedo grass & Alligator weed                   | Target                               |
| 54 | 1,242LF/ 1.32AC.  | Looks good                                             |                                      |
| 55 | 231LF/ .08AC.     | Looks good                                             |                                      |
| 56 | 303LF/ .06AC.     | Torpedo grass                                          | Target pull hose                     |
| 57 | 1,125LF/ .94AC.   | Minor algae & duckweed                                 | Target                               |
| 58 | 674LF/ .21AC.     | Torpedo grass cattails                                 | ***Don't sprat too close to banks fo |
|    |                   |                                                        | possible erosion                     |
| 59 | 442LF/ .22AC.     | Heavy torpedo grass shrubs & erosion                   | Target                               |
| 60 | 807LF/ .59AC.     | Heavy torpedo grass & moderate Azolla                  | Target                               |
| 61 | 1,321LF/ 1.18AC.  | Minor torpedo grass                                    | Target                               |
| 62 | 1,024LF/ .79AC.   | Minor torpedo grass & Spatter dock                     | Target                               |
| 63 | 407LF/ .18AC.     | Looks good                                             |                                      |
| 64 | 372LF/ /16AC.     | Looks good                                             |                                      |
| 65 | 216LF/ .06AC.     | Looks good                                             |                                      |
| 66 | 3,915LF/ 19.87AC. | Moderate spatterdock & Torpedo grass                   | Boat access & mule Target            |
| 67 | 976LF/ 1.24AC.    | Looked good                                            |                                      |
| 68 | 212LF/ .04AC.     | Looks good                                             |                                      |
| 69 | 385LF/ .14AC.     | Looks good                                             |                                      |
| 70 | 668LF/ .37AC.     | Looked good                                            |                                      |
| 71 | 653LF/ .43AC.     | Looks good.                                            |                                      |
| 72 | 430.11AC.         | Looked good                                            |                                      |
| 73 | 423LF/ .20AC.     | Looked good                                            |                                      |
| 74 | 302LF/ .14AC.     | Very minor torpedo grass                               | Target                               |
| 75 | 2,190LF/ 2.79AC.  | Looked good                                            | _                                    |
| 76 | 1,336LF/ 1.48AC.  | Looked good                                            |                                      |
| 77 | 869LF/ .65AC.     | Looked good                                            |                                      |
| 78 | 1,470LF/ 1.51AC.  |                                                        |                                      |
| 79 | 1.750LF/ 2.40AC.  | Looked good                                            |                                      |
| 80 | 1,073LF/ 1.04AC.  | Looked good                                            |                                      |
| 81 | 782LF/ .70AC.     | Looks good.                                            |                                      |
| 82 | 1,121/ 1.80AC.    | Looked good.                                           |                                      |
| 83 | 227LF/ .05AC.     | Looked good.                                           |                                      |
| 84 | 1,364LF/ 3.00AC.  | Well est. jointed spike rush and duck potato.          |                                      |
| 85 | 612LF/ .35AC.     | Looked good.                                           |                                      |
| 86 | 826LF/ .49AC.     | Minor torpedo grass & minor Azolla.                    | Target                               |
| 87 | 2,581LF/ 7.35AC.  | Looked good                                            | 1                                    |
| 00 | ,                 | Looked good                                            |                                      |
| 89 | 1.984lf/ 1.24ac.  | Minor torpedo grass & Baby tear.                       | Target                               |
| 90 | 1,588lf/ 1.92ac.  | Looked good                                            |                                      |
| 91 | 296lf/ .13ac.     | Well est. jointed spike rush.                          |                                      |
| 92 | 772lf/ .57ac.     | Minor duck weed, moderate torpedo grass penny<br>wort. | Target                               |
|    | 1                 | WOIL.                                                  | 1                                    |

Your CLEAR Choice in Waterway Management Since 1992

| 94  | 1,354lf/ 2.83ac. | Well est. Fire Flag, Duck potato and Jointed spike |                                      |
|-----|------------------|----------------------------------------------------|--------------------------------------|
|     |                  | rush.                                              |                                      |
| 95  | 846lf/ .87ac.    | Looked good.                                       |                                      |
| 96  | ? Not on map     |                                                    |                                      |
| 97  | 1,473lf/ 3.12ac. | Looked good.                                       |                                      |
| 98  | 711lf/ .53ac.    | Looked good.                                       |                                      |
| 99  | 760lf/ .72ac.    | Looked good                                        |                                      |
| 100 | 1,013lf/ .70ac.  | Minor torpedo grass                                | Target                               |
| 101 | 358lf/ .14ac.    | Looked good                                        |                                      |
| 102 | 382lf/ .10ac.    | Looked good                                        |                                      |
| 103 | 737lf/ .55ac.    | Looked good                                        | ***Don't spray grasses with possible |
|     |                  |                                                    | erosion                              |
| 104 | 1,502lf/ 1.81ac. | Looked good                                        |                                      |
| 105 | 407lf/ .20ac.    | Looks good                                         |                                      |
| 106 | 1,447lf/ 2.41ac. | Looks good                                         |                                      |
| 107 | 537lf/ .23ac.    | Looks good                                         |                                      |
| 108 | 798lf/ .50ac.    | Minor algae                                        | Target                               |
| 109 | 1,113lf/ .78ac.  | Minor torpedo grass in west corner.                | Target                               |
| 110 | 563lf/ .31ac.    | Looked good with a few decomposing cattails        |                                      |
| 111 | 343lf/ .16ac.    | Looked good                                        |                                      |
| 112 | 502lf/ .30ac.    | Looked good.                                       |                                      |
| 113 | 557lf/ .41ac.    | Looked good, * Bad erosion around culvert          |                                      |
| 114 | 1,536lf/ 1.77ac. | Looked good                                        |                                      |
| 115 | 799lf/ .81ac.    | Heavy torpedo grass, penny wort and a few          |                                      |
|     |                  | primrose                                           |                                      |
| 116 | 1,596lf/ 2.17ac. | Torpedo grass                                      |                                      |