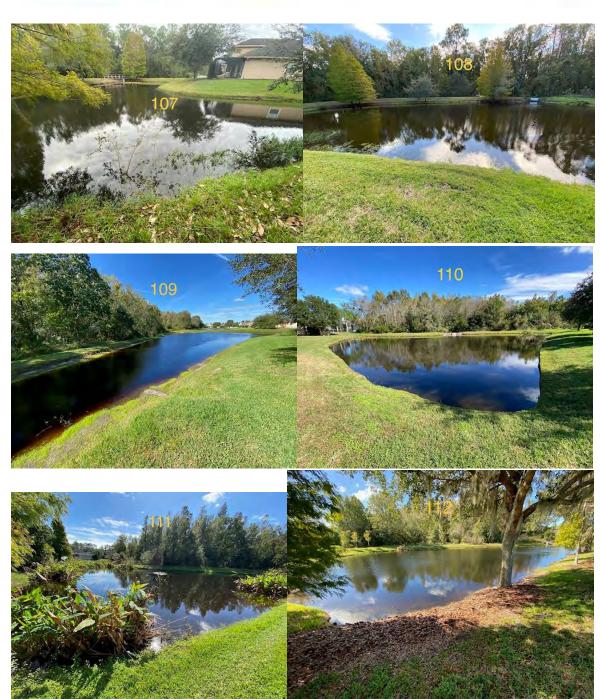

Your CLEAR Choice in Waterway Management Since 1992

| 94  | 1,354lf/ 2.83ac. | Well est. Fire Flag, Duck potato and Jointed spike |                                      |
|-----|------------------|----------------------------------------------------|--------------------------------------|
|     |                  | rush.                                              |                                      |
| 95  | 846lf/ .87ac.    | Looked good.                                       |                                      |
| 96  | ? Not on map     |                                                    |                                      |
| 97  | 1,473lf/ 3.12ac. | Looked good.                                       |                                      |
| 98  | 711lf/ .53ac.    | Looked good.                                       |                                      |
| 99  | 760lf/ .72ac.    | Looked good                                        |                                      |
| 100 | 1,013lf/ .70ac.  | Minor torpedo grass                                | Target                               |
| 101 | 358lf/ .14ac.    | Looked good                                        |                                      |
| 102 | 382lf/ .10ac.    | Looked good                                        |                                      |
| 103 | 737lf/ .55ac.    | Looked good                                        | ***Don't spray grasses with possible |
|     |                  |                                                    | erosion                              |
| 104 | 1,502lf/ 1.81ac. | Looked good                                        |                                      |
| 105 | 407lf/ .20ac.    | Looks good                                         |                                      |
| 106 | 1,447lf/ 2.41ac. | Looks good                                         |                                      |
| 107 | 537lf/ .23ac.    | Looks good                                         |                                      |
| 108 | 798lf/ .50ac.    | Minor algae                                        | Target                               |
| 109 | 1,113lf/ .78ac.  | Minor torpedo grass in west corner.                | Target                               |
| 110 | 563lf/ .31ac.    | Looked good with a few decomposing cattails        |                                      |
| 111 | 343lf/ .16ac.    | Looked good                                        |                                      |
| 112 | 502lf/ .30ac.    | Looked good.                                       |                                      |
| 113 | 557lf/ .41ac.    | Looked good, * Bad erosion around culvert          |                                      |
| 114 | 1,536lf/ 1.77ac. | Looked good                                        |                                      |
| 115 | 799lf/ .81ac.    | Heavy torpedo grass, penny wort and a few          |                                      |
|     |                  | primrose                                           |                                      |
| 116 | 1,596lf/ 2.17ac. | Torpedo grass                                      |                                      |