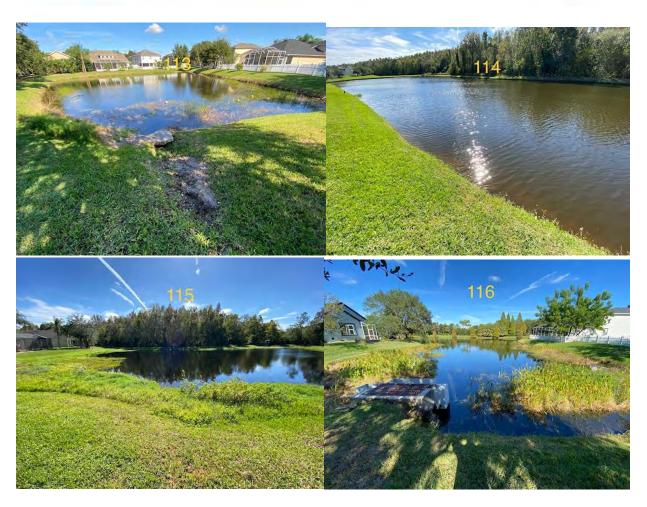

#### SEVEN OAKS CDD OBSERVATION REPORT

Nov. 21st & 22sd, 2022, 61 DEG., NE WIND 10-15MPH, WATERLEVELS WERE HIGH.

| 1  | 1,461LF/2.13AC.    | Minor algae on bottom & Chara                    | Target                       |
|----|--------------------|--------------------------------------------------|------------------------------|
| 2  | 1,531LF/ 4.88AC.   | Minor to moderate algae on bottom                | Target                       |
| 3  | 1,954LF/ 4.54AC.   | Well est. duck potato & Jointed spike rush       |                              |
| 4  | 1,334LF/ .76AC.    | Looked good                                      |                              |
| 5  | 741LF/ .80AC.      | Looked good                                      |                              |
| 6  | 1,801LF/ 3.03AC.   | Looked good                                      |                              |
| 7  | 934LF/ .73AC.      | Looked good                                      |                              |
| 8  | A.372/.12AC.       | Minor Torpedo grass                              | Target                       |
|    | B.955/ 1.16AC.     | Moderate Chara, pennywort min. torpedo grass.    |                              |
| 9  | 692LF/ .58AC.      | Min to moderate torpedo grass and spatterdock    | Target                       |
| 10 | 543lf/ .25AC.      | Maiden cane                                      |                              |
| 11 | 2,072LF/ 2.92AC.   | Minor torpedo grass                              | Target                       |
| 12 | 1,687LF/ 1.98AC.   | Minor torpedo grass                              | Target                       |
| 13 | 1,85LF/ 1.56AC.    | Moderate Alligator weed & Torpedo grass          | Target                       |
| 14 | 627LF/.41AC.       | Moderate to heavy algae & Torpedo grass          | Target *Watch SW corner bank |
|    |                    |                                                  | grasses Erosion don't spray! |
| 15 | 1,108LF/1.91AC.    | Looked good                                      |                              |
| 16 | 1,409LF/ 3.01AC.   | Looked good                                      |                              |
| 17 | 1,042LF/ 1.45AC.   | Heavy Algae                                      | Target                       |
| 18 | 464LF/ .26AC.      | Looked good                                      | _                            |
| 19 | 2,220LF/ 3.26AC.   | Looked good                                      |                              |
| 20 | 1,295LF/ .94AC.    | Looked good                                      |                              |
| 21 | 843LF/ .75AC.      | Looks good                                       |                              |
| 22 | 1,873LF/ .89AC.    | Minor torpedo grass                              | Target                       |
| 23 | 870LF/ .55AC.      | Moderate to heavy pond weed                      | Target                       |
| 24 | 881LF/ .70AC.      | Minor torpedo grass                              | Target                       |
| 25 | 460LF/ .10AC.      | Looked good                                      | _                            |
| 26 | 1,291LF/ .71AC.    | Looked good                                      |                              |
| 27 | A.1,166LF/1.30AC.  | Looked good                                      |                              |
|    | B. 280LF/ .19AC.   | Looked good                                      |                              |
| 28 | 473LF/ .24AC.      | Looks good                                       |                              |
| 29 | 611LF/ .49AC.      | Looks good                                       |                              |
| 30 | 1,579LF/ 2.93AC.   | Looks good                                       |                              |
| 31 | 1,112LF/ 1.02AC.   | Minor algae                                      | Target                       |
| 32 | 1,358LF/ 1.04AC.   | Looks good                                       |                              |
| 33 | 640FL/ .55AC.      | Minor duck weed and moderate torpedo grass       | Target                       |
| 34 | 1,075LF/ 1.15AC.   | Minor Azolla                                     | Target                       |
| 35 | 261LF/ .07AC.      | Looks good                                       |                              |
| 36 | 926LF/ .62AC.      | Looks good but starting of erosion on house side | ***Don't spray banks erosion |
| 37 | 913/LF/ .97AC.     | Looks good                                       |                              |
| 38 | 715LF/ .37AC.      | Looks good                                       |                              |
| 39 | 3,635LF/ 4.11AC.   | Looks good                                       |                              |
| 40 | 1,056LF/ 1.37AC.   | Minor spatterdock looks good                     |                              |
| 41 | A.978LF/ .47AC. B. | Looks good                                       |                              |
|    | 181LF/ .04AC.      | Minor torpedo grass shallow                      | Spot treat                   |
| 42 | 763LF/ .37AC.      | Looks good                                       |                              |
| 43 | 1,119LF/ 1.30AC.   | Looks good                                       |                              |
| 44 | 602LF/ .37AC.      | Looks good                                       |                              |
|    | ,                  | , <del>v</del>                                   |                              |

| 45 | 1,005LF/ .98AC.   | Looks good                                             |                                      |
|----|-------------------|--------------------------------------------------------|--------------------------------------|
| 46 | 1,581LF/ 1.84AC.  | Looks good                                             |                                      |
| 47 | 1,101LF/ .74AC.   | Looks good                                             |                                      |
| 48 | 1,142LF/ 1.56AC.  | Minor torpedo grass                                    |                                      |
| 49 | 1,143LF/ 1.00AC.  | Looks good                                             |                                      |
| 50 | 4,062LF/ 7.07AC.  | Looks good                                             |                                      |
| 51 | 550LF/ .32AC.     | Looks good                                             |                                      |
| 52 | 1,435LF/ 1.77AC.  | Looks good                                             |                                      |
| 53 | 248LF/ .06AC.     | Minor torpedo grass & Alligator weed                   | Target                               |
| 54 | 1,242LF/ 1.32AC.  | Looks good                                             |                                      |
| 55 | 231LF/ .08AC.     | Looks good                                             |                                      |
| 56 | 303LF/ .06AC.     | Torpedo grass                                          | Target pull hose                     |
| 57 | 1,125LF/ .94AC.   | Minor algae & duckweed                                 | Target                               |
| 58 | 674LF/ .21AC.     | Torpedo grass cattails                                 | ***Don't sprat too close to banks fo |
|    |                   |                                                        | possible erosion                     |
| 59 | 442LF/ .22AC.     | Heavy torpedo grass shrubs & erosion                   | Target                               |
| 60 | 807LF/ .59AC.     | Heavy torpedo grass & moderate Azolla                  | Target                               |
| 61 | 1,321LF/ 1.18AC.  | Minor torpedo grass                                    | Target                               |
| 62 | 1,024LF/ .79AC.   | Minor torpedo grass & Spatter dock                     | Target                               |
| 63 | 407LF/ .18AC.     | Looks good                                             |                                      |
| 64 | 372LF/ /16AC.     | Looks good                                             |                                      |
| 65 | 216LF/ .06AC.     | Looks good                                             |                                      |
| 66 | 3,915LF/ 19.87AC. | Moderate spatterdock & Torpedo grass                   | Boat access & mule Target            |
| 67 | 976LF/ 1.24AC.    | Looked good                                            |                                      |
| 68 | 212LF/ .04AC.     | Looks good                                             |                                      |
| 69 | 385LF/ .14AC.     | Looks good                                             |                                      |
| 70 | 668LF/ .37AC.     | Looked good                                            |                                      |
| 71 | 653LF/ .43AC.     | Looks good.                                            |                                      |
| 72 | 430.11AC.         | Looked good                                            |                                      |
| 73 | 423LF/ .20AC.     | Looked good                                            |                                      |
| 74 | 302LF/ .14AC.     | Very minor torpedo grass                               | Target                               |
| 75 | 2,190LF/ 2.79AC.  | Looked good                                            | _                                    |
| 76 | 1,336LF/ 1.48AC.  | Looked good                                            |                                      |
| 77 | 869LF/ .65AC.     | Looked good                                            |                                      |
| 78 | 1,470LF/ 1.51AC.  |                                                        |                                      |
| 79 | 1.750LF/ 2.40AC.  | Looked good                                            |                                      |
| 80 | 1,073LF/ 1.04AC.  | Looked good                                            |                                      |
| 81 | 782LF/ .70AC.     | Looks good.                                            |                                      |
| 82 | 1,121/ 1.80AC.    | Looked good.                                           |                                      |
| 83 | 227LF/ .05AC.     | Looked good.                                           |                                      |
| 84 | 1,364LF/ 3.00AC.  | Well est. jointed spike rush and duck potato.          |                                      |
| 85 | 612LF/ .35AC.     | Looked good.                                           |                                      |
| 86 | 826LF/ .49AC.     | Minor torpedo grass & minor Azolla.                    | Target                               |
| 87 | 2,581LF/ 7.35AC.  | Looked good                                            | 1                                    |
| 00 | ,                 | Looked good                                            |                                      |
| 89 | 1.984lf/ 1.24ac.  | Minor torpedo grass & Baby tear.                       | Target                               |
| 90 | 1,588lf/ 1.92ac.  | Looked good                                            |                                      |
| 91 | 296lf/ .13ac.     | Well est. jointed spike rush.                          |                                      |
| 92 | 772lf/ .57ac.     | Minor duck weed, moderate torpedo grass penny<br>wort. | Target                               |
|    | 1                 | WOIL.                                                  | 1                                    |

Your CLEAR Choice in Waterway Management Since 1992

| 94  | 1,354lf/ 2.83ac. | Well est. Fire Flag, Duck potato and Jointed spike |                                      |
|-----|------------------|----------------------------------------------------|--------------------------------------|
|     |                  | rush.                                              |                                      |
| 95  | 846lf/ .87ac.    | Looked good.                                       |                                      |
| 96  | ? Not on map     |                                                    |                                      |
| 97  | 1,473lf/ 3.12ac. | Looked good.                                       |                                      |
| 98  | 711lf/ .53ac.    | Looked good.                                       |                                      |
| 99  | 760lf/ .72ac.    | Looked good                                        |                                      |
| 100 | 1,013lf/ .70ac.  | Minor torpedo grass                                | Target                               |
| 101 | 358lf/ .14ac.    | Looked good                                        |                                      |
| 102 | 382lf/ .10ac.    | Looked good                                        |                                      |
| 103 | 737lf/ .55ac.    | Looked good                                        | ***Don't spray grasses with possible |
|     |                  |                                                    | erosion                              |
| 104 | 1,502lf/ 1.81ac. | Looked good                                        |                                      |
| 105 | 407lf/ .20ac.    | Looks good                                         |                                      |
| 106 | 1,447lf/ 2.41ac. | Looks good                                         |                                      |
| 107 | 537lf/ .23ac.    | Looks good                                         |                                      |
| 108 | 798lf/ .50ac.    | Minor algae                                        | Target                               |
| 109 | 1,113lf/ .78ac.  | Minor torpedo grass in west corner.                | Target                               |
| 110 | 563lf/ .31ac.    | Looked good with a few decomposing cattails        |                                      |
| 111 | 343lf/ .16ac.    | Looked good                                        |                                      |
| 112 | 502lf/ .30ac.    | Looked good.                                       |                                      |
| 113 | 557lf/ .41ac.    | Looked good, * Bad erosion around culvert          |                                      |
| 114 | 1,536lf/ 1.77ac. | Looked good                                        |                                      |
| 115 | 799lf/ .81ac.    | Heavy torpedo grass, penny wort and a few          |                                      |
|     |                  | primrose                                           |                                      |
| 116 | 1,596lf/ 2.17ac. | Torpedo grass                                      |                                      |