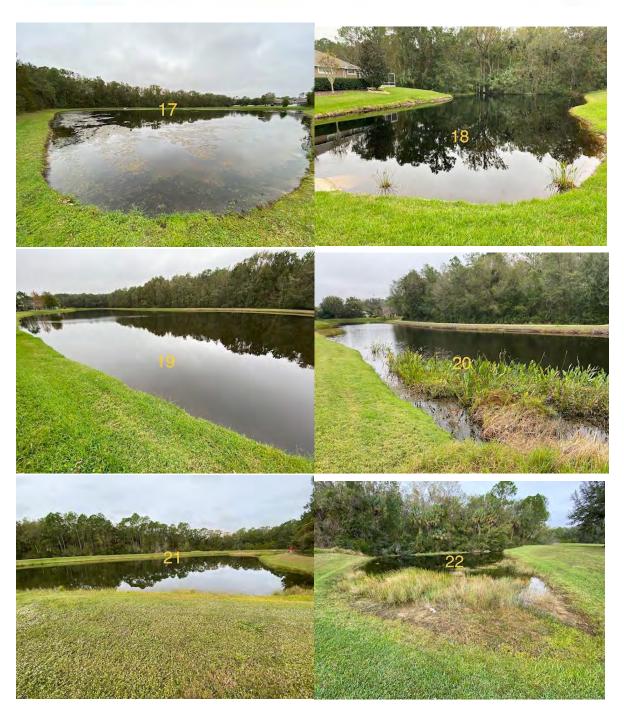

### Site assessments

| Ponds 00 – 116                | 3- 4- 5  |
|-------------------------------|----------|
| Recommendations/Action Items  | 6        |
| Waterway Site Map             | 7        |
| Pond pictures                 | . 8 - 27 |
| Waterway Maintenance Proposal | 29 & 30  |
| Company Information           | 31 – 33  |
| Contact information           | 34       |

#### SEVEN OAKS CDD OBSERVATION REPORT

Nov. 21st & 22sd, 2022, 61 DEG., NE WIND 10-15MPH, WATERLEVELS WERE HIGH.

| 1  | 1,461LF/2.13AC.    | Minor algae on bottom & Chara                    | Target                       |
|----|--------------------|--------------------------------------------------|------------------------------|
| 2  | 1,531LF/ 4.88AC.   | Minor to moderate algae on bottom                | Target                       |
| 3  | 1,954LF/ 4.54AC.   | Well est. duck potato & Jointed spike rush       |                              |
| 4  | 1,334LF/ .76AC.    | Looked good                                      |                              |
| 5  | 741LF/ .80AC.      | Looked good                                      |                              |
| 6  | 1,801LF/ 3.03AC.   | Looked good                                      |                              |
| 7  | 934LF/ .73AC.      | Looked good                                      |                              |
| 8  | A.372/.12AC.       | Minor Torpedo grass                              | Target                       |
|    | B.955/ 1.16AC.     | Moderate Chara, pennywort min. torpedo grass.    |                              |
| 9  | 692LF/ .58AC.      | Min to moderate torpedo grass and spatterdock    | Target                       |
| 10 | 543lf/ .25AC.      | Maiden cane                                      |                              |
| 11 | 2,072LF/ 2.92AC.   | Minor torpedo grass                              | Target                       |
| 12 | 1,687LF/ 1.98AC.   | Minor torpedo grass                              | Target                       |
| 13 | 1,85LF/ 1.56AC.    | Moderate Alligator weed & Torpedo grass          | Target                       |
| 14 | 627LF/.41AC.       | Moderate to heavy algae & Torpedo grass          | Target *Watch SW corner bank |
|    |                    |                                                  | grasses Erosion don't spray! |
| 15 | 1,108LF/1.91AC.    | Looked good                                      |                              |
| 16 | 1,409LF/ 3.01AC.   | Looked good                                      |                              |
| 17 | 1,042LF/ 1.45AC.   | Heavy Algae                                      | Target                       |
| 18 | 464LF/ .26AC.      | Looked good                                      | _                            |
| 19 | 2,220LF/ 3.26AC.   | Looked good                                      |                              |
| 20 | 1,295LF/ .94AC.    | Looked good                                      |                              |
| 21 | 843LF/ .75AC.      | Looks good                                       |                              |
| 22 | 1,873LF/ .89AC.    | Minor torpedo grass                              | Target                       |
| 23 | 870LF/ .55AC.      | Moderate to heavy pond weed                      | Target                       |
| 24 | 881LF/ .70AC.      | Minor torpedo grass                              | Target                       |
| 25 | 460LF/ .10AC.      | Looked good                                      | _                            |
| 26 | 1,291LF/ .71AC.    | Looked good                                      |                              |
| 27 | A.1,166LF/1.30AC.  | Looked good                                      |                              |
|    | B. 280LF/ .19AC.   | Looked good                                      |                              |
| 28 | 473LF/ .24AC.      | Looks good                                       |                              |
| 29 | 611LF/ .49AC.      | Looks good                                       |                              |
| 30 | 1,579LF/ 2.93AC.   | Looks good                                       |                              |
| 31 | 1,112LF/ 1.02AC.   | Minor algae                                      | Target                       |
| 32 | 1,358LF/ 1.04AC.   | Looks good                                       |                              |
| 33 | 640FL/ .55AC.      | Minor duck weed and moderate torpedo grass       | Target                       |
| 34 | 1,075LF/ 1.15AC.   | Minor Azolla                                     | Target                       |
| 35 | 261LF/ .07AC.      | Looks good                                       |                              |
| 36 | 926LF/ .62AC.      | Looks good but starting of erosion on house side | ***Don't spray banks erosion |
| 37 | 913/LF/ .97AC.     | Looks good                                       |                              |
| 38 | 715LF/ .37AC.      | Looks good                                       |                              |
| 39 | 3,635LF/ 4.11AC.   | Looks good                                       |                              |
| 40 | 1,056LF/ 1.37AC.   | Minor spatterdock looks good                     |                              |
| 41 | A.978LF/ .47AC. B. | Looks good                                       |                              |
|    | 181LF/ .04AC.      | Minor torpedo grass shallow                      | Spot treat                   |
| 42 | 763LF/ .37AC.      | Looks good                                       |                              |
| 43 | 1,119LF/ 1.30AC.   | Looks good                                       |                              |
| 44 | 602LF/ .37AC.      | Looks good                                       |                              |
|    | ,                  | , <del>v</del>                                   |                              |

| 45 | 1,005LF/ .98AC.   | Looks good                                             |                                      |
|----|-------------------|--------------------------------------------------------|--------------------------------------|
| 46 | 1,581LF/ 1.84AC.  | Looks good                                             |                                      |
| 47 | 1,101LF/ .74AC.   | Looks good                                             |                                      |
| 48 | 1,142LF/ 1.56AC.  | Minor torpedo grass                                    |                                      |
| 49 | 1,143LF/ 1.00AC.  | Looks good                                             |                                      |
| 50 | 4,062LF/ 7.07AC.  | Looks good                                             |                                      |
| 51 | 550LF/ .32AC.     | Looks good                                             |                                      |
| 52 | 1,435LF/ 1.77AC.  | Looks good                                             |                                      |
| 53 | 248LF/ .06AC.     | Minor torpedo grass & Alligator weed                   | Target                               |
| 54 | 1,242LF/ 1.32AC.  | Looks good                                             |                                      |
| 55 | 231LF/ .08AC.     | Looks good                                             |                                      |
| 56 | 303LF/ .06AC.     | Torpedo grass                                          | Target pull hose                     |
| 57 | 1,125LF/ .94AC.   | Minor algae & duckweed                                 | Target                               |
| 58 | 674LF/ .21AC.     | Torpedo grass cattails                                 | ***Don't sprat too close to banks fo |
|    |                   |                                                        | possible erosion                     |
| 59 | 442LF/ .22AC.     | Heavy torpedo grass shrubs & erosion                   | Target                               |
| 60 | 807LF/ .59AC.     | Heavy torpedo grass & moderate Azolla                  | Target                               |
| 61 | 1,321LF/ 1.18AC.  | Minor torpedo grass                                    | Target                               |
| 62 | 1,024LF/ .79AC.   | Minor torpedo grass & Spatter dock                     | Target                               |
| 63 | 407LF/ .18AC.     | Looks good                                             |                                      |
| 64 | 372LF/ /16AC.     | Looks good                                             |                                      |
| 65 | 216LF/ .06AC.     | Looks good                                             |                                      |
| 66 | 3,915LF/ 19.87AC. | Moderate spatterdock & Torpedo grass                   | Boat access & mule Target            |
| 67 | 976LF/ 1.24AC.    | Looked good                                            |                                      |
| 68 | 212LF/ .04AC.     | Looks good                                             |                                      |
| 69 | 385LF/ .14AC.     | Looks good                                             |                                      |
| 70 | 668LF/ .37AC.     | Looked good                                            |                                      |
| 71 | 653LF/ .43AC.     | Looks good.                                            |                                      |
| 72 | 430.11AC.         | Looked good                                            |                                      |
| 73 | 423LF/ .20AC.     | Looked good                                            |                                      |
| 74 | 302LF/ .14AC.     | Very minor torpedo grass                               | Target                               |
| 75 | 2,190LF/ 2.79AC.  | Looked good                                            | _                                    |
| 76 | 1,336LF/ 1.48AC.  | Looked good                                            |                                      |
| 77 | 869LF/ .65AC.     | Looked good                                            |                                      |
| 78 | 1,470LF/ 1.51AC.  |                                                        |                                      |
| 79 | 1.750LF/ 2.40AC.  | Looked good                                            |                                      |
| 80 | 1,073LF/ 1.04AC.  | Looked good                                            |                                      |
| 81 | 782LF/ .70AC.     | Looks good.                                            |                                      |
| 82 | 1,121/ 1.80AC.    | Looked good.                                           |                                      |
| 83 | 227LF/ .05AC.     | Looked good.                                           |                                      |
| 84 | 1,364LF/ 3.00AC.  | Well est. jointed spike rush and duck potato.          |                                      |
| 85 | 612LF/ .35AC.     | Looked good.                                           |                                      |
| 86 | 826LF/ .49AC.     | Minor torpedo grass & minor Azolla.                    | Target                               |
| 87 | 2,581LF/ 7.35AC.  | Looked good                                            | 1                                    |
| 00 | ,                 | Looked good                                            |                                      |
| 89 | 1.984lf/ 1.24ac.  | Minor torpedo grass & Baby tear.                       | Target                               |
| 90 | 1,588lf/ 1.92ac.  | Looked good                                            |                                      |
| 91 | 296lf/ .13ac.     | Well est. jointed spike rush.                          |                                      |
| 92 | 772lf/ .57ac.     | Minor duck weed, moderate torpedo grass penny<br>wort. | Target                               |
|    | 1                 | WOIL.                                                  | 1                                    |

Your CLEAR Choice in Waterway Management Since 1992

| 94  | 1,354lf/ 2.83ac. | Well est. Fire Flag, Duck potato and Jointed spike |                                      |
|-----|------------------|----------------------------------------------------|--------------------------------------|
|     |                  | rush.                                              |                                      |
| 95  | 846lf/ .87ac.    | Looked good.                                       |                                      |
| 96  | ? Not on map     |                                                    |                                      |
| 97  | 1,473lf/ 3.12ac. | Looked good.                                       |                                      |
| 98  | 711lf/ .53ac.    | Looked good.                                       |                                      |
| 99  | 760lf/ .72ac.    | Looked good                                        |                                      |
| 100 | 1,013lf/ .70ac.  | Minor torpedo grass                                | Target                               |
| 101 | 358lf/ .14ac.    | Looked good                                        |                                      |
| 102 | 382lf/ .10ac.    | Looked good                                        |                                      |
| 103 | 737lf/ .55ac.    | Looked good                                        | ***Don't spray grasses with possible |
|     |                  |                                                    | erosion                              |
| 104 | 1,502lf/ 1.81ac. | Looked good                                        |                                      |
| 105 | 407lf/ .20ac.    | Looks good                                         |                                      |
| 106 | 1,447lf/ 2.41ac. | Looks good                                         |                                      |
| 107 | 537lf/ .23ac.    | Looks good                                         |                                      |
| 108 | 798lf/ .50ac.    | Minor algae                                        | Target                               |
| 109 | 1,113lf/ .78ac.  | Minor torpedo grass in west corner.                | Target                               |
| 110 | 563lf/ .31ac.    | Looked good with a few decomposing cattails        |                                      |
| 111 | 343lf/ .16ac.    | Looked good                                        |                                      |
| 112 | 502lf/ .30ac.    | Looked good.                                       |                                      |
| 113 | 557lf/ .41ac.    | Looked good, * Bad erosion around culvert          |                                      |
| 114 | 1,536lf/ 1.77ac. | Looked good                                        |                                      |
| 115 | 799lf/ .81ac.    | Heavy torpedo grass, penny wort and a few          |                                      |
|     |                  | primrose                                           |                                      |
| 116 | 1,596lf/ 2.17ac. | Torpedo grass                                      |                                      |

#### Total 120,377lf/ 133.3 ac.'s

\*\*\*Right of way's are very wet and soft. Be careful not to rut them up!

Your CLEAR Choice in Waterway Management Since 1992