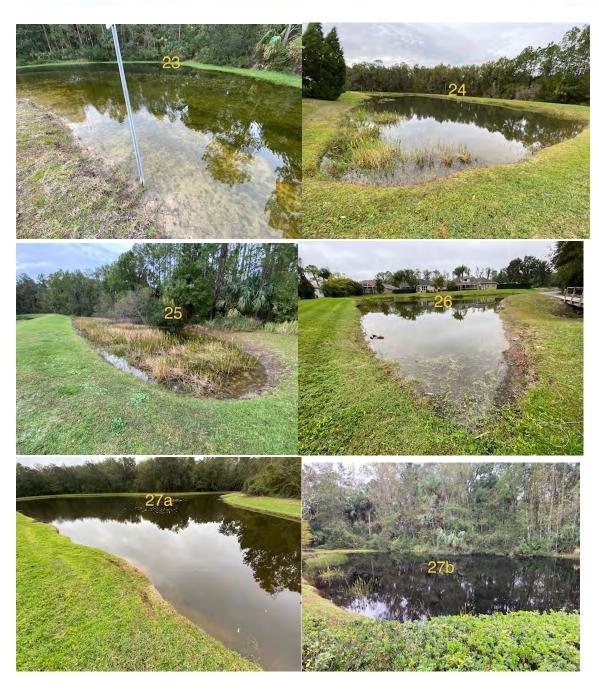

### Site assessments

| Ponds 00 – 116                | 3- 4- 5  |
|-------------------------------|----------|
| Recommendations/Action Items  | 6        |
| Waterway Site Map             | 7        |
| Pond pictures                 | . 8 - 27 |
| Waterway Maintenance Proposal | 29 & 30  |
| Company Information           | 31 – 33  |
| Contact information           | 34       |

#### SEVEN OAKS CDD OBSERVATION REPORT

Nov. 21st & 22sd, 2022, 61 DEG., NE WIND 10-15MPH, WATERLEVELS WERE HIGH.

| 1  | 1,461LF/2.13AC.    | Minor algae on bottom & Chara                    | Target                       |
|----|--------------------|--------------------------------------------------|------------------------------|
| 2  | 1,531LF/ 4.88AC.   | Minor to moderate algae on bottom                | Target                       |
| 3  | 1,954LF/ 4.54AC.   | Well est. duck potato & Jointed spike rush       |                              |
| 4  | 1,334LF/ .76AC.    | Looked good                                      |                              |
| 5  | 741LF/ .80AC.      | Looked good                                      |                              |
| 6  | 1,801LF/ 3.03AC.   | Looked good                                      |                              |
| 7  | 934LF/ .73AC.      | Looked good                                      |                              |
| 8  | A.372/.12AC.       | Minor Torpedo grass                              | Target                       |
|    | B.955/ 1.16AC.     | Moderate Chara, pennywort min. torpedo grass.    |                              |
| 9  | 692LF/ .58AC.      | Min to moderate torpedo grass and spatterdock    | Target                       |
| 10 | 543lf/ .25AC.      | Maiden cane                                      |                              |
| 11 | 2,072LF/ 2.92AC.   | Minor torpedo grass                              | Target                       |
| 12 | 1,687LF/ 1.98AC.   | Minor torpedo grass                              | Target                       |
| 13 | 1,85LF/ 1.56AC.    | Moderate Alligator weed & Torpedo grass          | Target                       |
| 14 | 627LF/.41AC.       | Moderate to heavy algae & Torpedo grass          | Target *Watch SW corner bank |
|    |                    |                                                  | grasses Erosion don't spray! |
| 15 | 1,108LF/1.91AC.    | Looked good                                      |                              |
| 16 | 1,409LF/ 3.01AC.   | Looked good                                      |                              |
| 17 | 1,042LF/ 1.45AC.   | Heavy Algae                                      | Target                       |
| 18 | 464LF/ .26AC.      | Looked good                                      | _                            |
| 19 | 2,220LF/ 3.26AC.   | Looked good                                      |                              |
| 20 | 1,295LF/ .94AC.    | Looked good                                      |                              |
| 21 | 843LF/ .75AC.      | Looks good                                       |                              |
| 22 | 1,873LF/ .89AC.    | Minor torpedo grass                              | Target                       |
| 23 | 870LF/ .55AC.      | Moderate to heavy pond weed                      | Target                       |
| 24 | 881LF/ .70AC.      | Minor torpedo grass                              | Target                       |
| 25 | 460LF/ .10AC.      | Looked good                                      | _                            |
| 26 | 1,291LF/ .71AC.    | Looked good                                      |                              |
| 27 | A.1,166LF/1.30AC.  | Looked good                                      |                              |
|    | B. 280LF/ .19AC.   | Looked good                                      |                              |
| 28 | 473LF/ .24AC.      | Looks good                                       |                              |
| 29 | 611LF/ .49AC.      | Looks good                                       |                              |
| 30 | 1,579LF/ 2.93AC.   | Looks good                                       |                              |
| 31 | 1,112LF/ 1.02AC.   | Minor algae                                      | Target                       |
| 32 | 1,358LF/ 1.04AC.   | Looks good                                       |                              |
| 33 | 640FL/ .55AC.      | Minor duck weed and moderate torpedo grass       | Target                       |
| 34 | 1,075LF/ 1.15AC.   | Minor Azolla                                     | Target                       |
| 35 | 261LF/ .07AC.      | Looks good                                       |                              |
| 36 | 926LF/ .62AC.      | Looks good but starting of erosion on house side | ***Don't spray banks erosion |
| 37 | 913/LF/ .97AC.     | Looks good                                       |                              |
| 38 | 715LF/ .37AC.      | Looks good                                       |                              |
| 39 | 3,635LF/ 4.11AC.   | Looks good                                       |                              |
| 40 | 1,056LF/ 1.37AC.   | Minor spatterdock looks good                     |                              |
| 41 | A.978LF/ .47AC. B. | Looks good                                       |                              |
|    | 181LF/ .04AC.      | Minor torpedo grass shallow                      | Spot treat                   |
| 42 | 763LF/ .37AC.      | Looks good                                       |                              |
| 43 | 1,119LF/ 1.30AC.   | Looks good                                       |                              |
| 44 | 602LF/ .37AC.      | Looks good                                       |                              |
|    | ,                  | , <del>v</del>                                   |                              |

| 45 | 1,005LF/ .98AC.   | Looks good                                             |                                      |
|----|-------------------|--------------------------------------------------------|--------------------------------------|
| 46 | 1,581LF/ 1.84AC.  | Looks good                                             |                                      |
| 47 | 1,101LF/ .74AC.   | Looks good                                             |                                      |
| 48 | 1,142LF/ 1.56AC.  | Minor torpedo grass                                    |                                      |
| 49 | 1,143LF/ 1.00AC.  | Looks good                                             |                                      |
| 50 | 4,062LF/ 7.07AC.  | Looks good                                             |                                      |
| 51 | 550LF/ .32AC.     | Looks good                                             |                                      |
| 52 | 1,435LF/ 1.77AC.  | Looks good                                             |                                      |
| 53 | 248LF/ .06AC.     | Minor torpedo grass & Alligator weed                   | Target                               |
| 54 | 1,242LF/ 1.32AC.  | Looks good                                             |                                      |
| 55 | 231LF/ .08AC.     | Looks good                                             |                                      |
| 56 | 303LF/ .06AC.     | Torpedo grass                                          | Target pull hose                     |
| 57 | 1,125LF/ .94AC.   | Minor algae & duckweed                                 | Target                               |
| 58 | 674LF/ .21AC.     | Torpedo grass cattails                                 | ***Don't sprat too close to banks fo |
|    |                   |                                                        | possible erosion                     |
| 59 | 442LF/ .22AC.     | Heavy torpedo grass shrubs & erosion                   | Target                               |
| 60 | 807LF/ .59AC.     | Heavy torpedo grass & moderate Azolla                  | Target                               |
| 61 | 1,321LF/ 1.18AC.  | Minor torpedo grass                                    | Target                               |
| 62 | 1,024LF/ .79AC.   | Minor torpedo grass & Spatter dock                     | Target                               |
| 63 | 407LF/ .18AC.     | Looks good                                             |                                      |
| 64 | 372LF/ /16AC.     | Looks good                                             |                                      |
| 65 | 216LF/ .06AC.     | Looks good                                             |                                      |
| 66 | 3,915LF/ 19.87AC. | Moderate spatterdock & Torpedo grass                   | Boat access & mule Target            |
| 67 | 976LF/ 1.24AC.    | Looked good                                            |                                      |
| 68 | 212LF/ .04AC.     | Looks good                                             |                                      |
| 69 | 385LF/ .14AC.     | Looks good                                             |                                      |
| 70 | 668LF/ .37AC.     | Looked good                                            |                                      |
| 71 | 653LF/ .43AC.     | Looks good.                                            |                                      |
| 72 | 430.11AC.         | Looked good                                            |                                      |
| 73 | 423LF/ .20AC.     | Looked good                                            |                                      |
| 74 | 302LF/ .14AC.     | Very minor torpedo grass                               | Target                               |
| 75 | 2,190LF/ 2.79AC.  | Looked good                                            | _                                    |
| 76 | 1,336LF/ 1.48AC.  | Looked good                                            |                                      |
| 77 | 869LF/ .65AC.     | Looked good                                            |                                      |
| 78 | 1,470LF/ 1.51AC.  |                                                        |                                      |
| 79 | 1.750LF/ 2.40AC.  | Looked good                                            |                                      |
| 80 | 1,073LF/ 1.04AC.  | Looked good                                            |                                      |
| 81 | 782LF/ .70AC.     | Looks good.                                            |                                      |
| 82 | 1,121/ 1.80AC.    | Looked good.                                           |                                      |
| 83 | 227LF/ .05AC.     | Looked good.                                           |                                      |
| 84 | 1,364LF/ 3.00AC.  | Well est. jointed spike rush and duck potato.          |                                      |
| 85 | 612LF/ .35AC.     | Looked good.                                           |                                      |
| 86 | 826LF/ .49AC.     | Minor torpedo grass & minor Azolla.                    | Target                               |
| 87 | 2,581LF/ 7.35AC.  | Looked good                                            | 1                                    |
| 00 | ,                 | Looked good                                            |                                      |
| 89 | 1.984lf/ 1.24ac.  | Minor torpedo grass & Baby tear.                       | Target                               |
| 90 | 1,588lf/ 1.92ac.  | Looked good                                            |                                      |
| 91 | 296lf/ .13ac.     | Well est. jointed spike rush.                          |                                      |
| 92 | 772lf/ .57ac.     | Minor duck weed, moderate torpedo grass penny<br>wort. | Target                               |
|    | 1                 | WOIL.                                                  | 1                                    |

Your CLEAR Choice in Waterway Management Since 1992

| 94  | 1,354lf/ 2.83ac. | Well est. Fire Flag, Duck potato and Jointed spike |                                      |
|-----|------------------|----------------------------------------------------|--------------------------------------|
|     |                  | rush.                                              |                                      |
| 95  | 846lf/ .87ac.    | Looked good.                                       |                                      |
| 96  | ? Not on map     |                                                    |                                      |
| 97  | 1,473lf/ 3.12ac. | Looked good.                                       |                                      |
| 98  | 711lf/ .53ac.    | Looked good.                                       |                                      |
| 99  | 760lf/ .72ac.    | Looked good                                        |                                      |
| 100 | 1,013lf/ .70ac.  | Minor torpedo grass                                | Target                               |
| 101 | 358lf/ .14ac.    | Looked good                                        |                                      |
| 102 | 382lf/ .10ac.    | Looked good                                        |                                      |
| 103 | 737lf/ .55ac.    | Looked good                                        | ***Don't spray grasses with possible |
|     |                  |                                                    | erosion                              |
| 104 | 1,502lf/ 1.81ac. | Looked good                                        |                                      |
| 105 | 407lf/ .20ac.    | Looks good                                         |                                      |
| 106 | 1,447lf/ 2.41ac. | Looks good                                         |                                      |
| 107 | 537lf/ .23ac.    | Looks good                                         |                                      |
| 108 | 798lf/ .50ac.    | Minor algae                                        | Target                               |
| 109 | 1,113lf/ .78ac.  | Minor torpedo grass in west corner.                | Target                               |
| 110 | 563lf/ .31ac.    | Looked good with a few decomposing cattails        |                                      |
| 111 | 343lf/ .16ac.    | Looked good                                        |                                      |
| 112 | 502lf/ .30ac.    | Looked good.                                       |                                      |
| 113 | 557lf/ .41ac.    | Looked good, * Bad erosion around culvert          |                                      |
| 114 | 1,536lf/ 1.77ac. | Looked good                                        |                                      |
| 115 | 799lf/ .81ac.    | Heavy torpedo grass, penny wort and a few          |                                      |
|     |                  | primrose                                           |                                      |
| 116 | 1,596lf/ 2.17ac. | Torpedo grass                                      |                                      |

#### Total 120,377lf/ 133.3 ac.'s

\*\*\*Right of way's are very wet and soft. Be careful not to rut them up!

Your CLEAR Choice in Waterway Management Since 1992