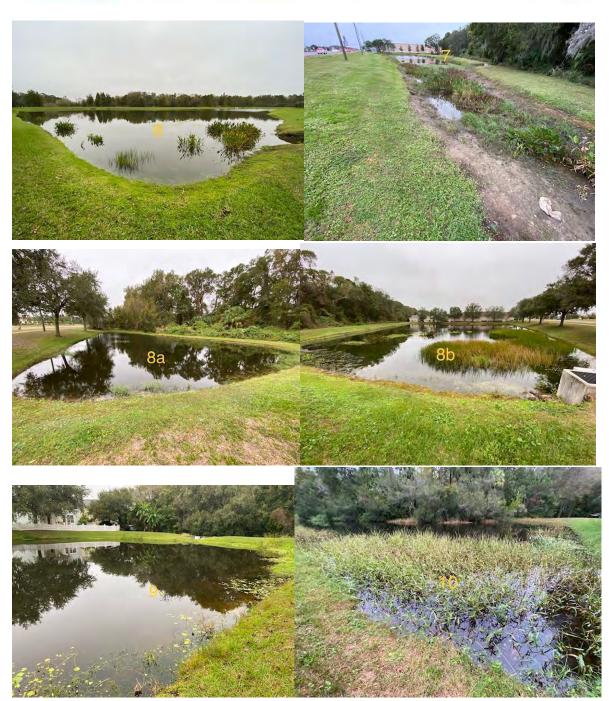

### Site assessments

| Ponds 00 – 116                | 3- 4- 5  |
|-------------------------------|----------|
| Recommendations/Action Items  | 6        |
| Waterway Site Map             | 7        |
| Pond pictures                 | . 8 - 27 |
| Waterway Maintenance Proposal | 29 & 30  |
| Company Information           | 31 – 33  |
| Contact information           | 34       |

#### SEVEN OAKS CDD OBSERVATION REPORT

Nov. 21st & 22sd, 2022, 61 DEG., NE WIND 10-15MPH, WATERLEVELS WERE HIGH.

| 1  | 1,461LF/2.13AC.    | Minor algae on bottom & Chara                    | Target                       |
|----|--------------------|--------------------------------------------------|------------------------------|
| 2  | 1,531LF/ 4.88AC.   | Minor to moderate algae on bottom                | Target                       |
| 3  | 1,954LF/ 4.54AC.   | Well est. duck potato & Jointed spike rush       |                              |
| 4  | 1,334LF/ .76AC.    | Looked good                                      |                              |
| 5  | 741LF/ .80AC.      | Looked good                                      |                              |
| 6  | 1,801LF/ 3.03AC.   | Looked good                                      |                              |
| 7  | 934LF/ .73AC.      | Looked good                                      |                              |
| 8  | A.372/.12AC.       | Minor Torpedo grass                              | Target                       |
|    | B.955/ 1.16AC.     | Moderate Chara, pennywort min. torpedo grass.    |                              |
| 9  | 692LF/ .58AC.      | Min to moderate torpedo grass and spatterdock    | Target                       |
| 10 | 543lf/ .25AC.      | Maiden cane                                      |                              |
| 11 | 2,072LF/ 2.92AC.   | Minor torpedo grass                              | Target                       |
| 12 | 1,687LF/ 1.98AC.   | Minor torpedo grass                              | Target                       |
| 13 | 1,85LF/ 1.56AC.    | Moderate Alligator weed & Torpedo grass          | Target                       |
| 14 | 627LF/.41AC.       | Moderate to heavy algae & Torpedo grass          | Target *Watch SW corner bank |
|    |                    |                                                  | grasses Erosion don't spray! |
| 15 | 1,108LF/1.91AC.    | Looked good                                      |                              |
| 16 | 1,409LF/ 3.01AC.   | Looked good                                      |                              |
| 17 | 1,042LF/ 1.45AC.   | Heavy Algae                                      | Target                       |
| 18 | 464LF/ .26AC.      | Looked good                                      | _                            |
| 19 | 2,220LF/ 3.26AC.   | Looked good                                      |                              |
| 20 | 1,295LF/ .94AC.    | Looked good                                      |                              |
| 21 | 843LF/ .75AC.      | Looks good                                       |                              |
| 22 | 1,873LF/ .89AC.    | Minor torpedo grass                              | Target                       |
| 23 | 870LF/ .55AC.      | Moderate to heavy pond weed                      | Target                       |
| 24 | 881LF/ .70AC.      | Minor torpedo grass                              | Target                       |
| 25 | 460LF/ .10AC.      | Looked good                                      | _                            |
| 26 | 1,291LF/ .71AC.    | Looked good                                      |                              |
| 27 | A.1,166LF/1.30AC.  | Looked good                                      |                              |
|    | B. 280LF/ .19AC.   | Looked good                                      |                              |
| 28 | 473LF/ .24AC.      | Looks good                                       |                              |
| 29 | 611LF/ .49AC.      | Looks good                                       |                              |
| 30 | 1,579LF/ 2.93AC.   | Looks good                                       |                              |
| 31 | 1,112LF/ 1.02AC.   | Minor algae                                      | Target                       |
| 32 | 1,358LF/ 1.04AC.   | Looks good                                       |                              |
| 33 | 640FL/ .55AC.      | Minor duck weed and moderate torpedo grass       | Target                       |
| 34 | 1,075LF/ 1.15AC.   | Minor Azolla                                     | Target                       |
| 35 | 261LF/ .07AC.      | Looks good                                       |                              |
| 36 | 926LF/ .62AC.      | Looks good but starting of erosion on house side | ***Don't spray banks erosion |
| 37 | 913/LF/ .97AC.     | Looks good                                       |                              |
| 38 | 715LF/ .37AC.      | Looks good                                       |                              |
| 39 | 3,635LF/ 4.11AC.   | Looks good                                       |                              |
| 40 | 1,056LF/ 1.37AC.   | Minor spatterdock looks good                     |                              |
| 41 | A.978LF/ .47AC. B. | Looks good                                       |                              |
|    | 181LF/ .04AC.      | Minor torpedo grass shallow                      | Spot treat                   |
| 42 | 763LF/ .37AC.      | Looks good                                       |                              |
| 43 | 1,119LF/ 1.30AC.   | Looks good                                       |                              |
| 44 | 602LF/ .37AC.      | Looks good                                       |                              |
|    | ,                  | , <del>v</del>                                   |                              |

| 45 | 1,005LF/ .98AC.   | Looks good                                             |                                      |
|----|-------------------|--------------------------------------------------------|--------------------------------------|
| 46 | 1,581LF/ 1.84AC.  | Looks good                                             |                                      |
| 47 | 1,101LF/ .74AC.   | Looks good                                             |                                      |
| 48 | 1,142LF/ 1.56AC.  | Minor torpedo grass                                    |                                      |
| 49 | 1,143LF/ 1.00AC.  | Looks good                                             |                                      |
| 50 | 4,062LF/ 7.07AC.  | Looks good                                             |                                      |
| 51 | 550LF/ .32AC.     | Looks good                                             |                                      |
| 52 | 1,435LF/ 1.77AC.  | Looks good                                             |                                      |
| 53 | 248LF/ .06AC.     | Minor torpedo grass & Alligator weed                   | Target                               |
| 54 | 1,242LF/ 1.32AC.  | Looks good                                             |                                      |
| 55 | 231LF/ .08AC.     | Looks good                                             |                                      |
| 56 | 303LF/ .06AC.     | Torpedo grass                                          | Target pull hose                     |
| 57 | 1,125LF/ .94AC.   | Minor algae & duckweed                                 | Target                               |
| 58 | 674LF/ .21AC.     | Torpedo grass cattails                                 | ***Don't sprat too close to banks fo |
|    |                   |                                                        | possible erosion                     |
| 59 | 442LF/ .22AC.     | Heavy torpedo grass shrubs & erosion                   | Target                               |
| 60 | 807LF/ .59AC.     | Heavy torpedo grass & moderate Azolla                  | Target                               |
| 61 | 1,321LF/ 1.18AC.  | Minor torpedo grass                                    | Target                               |
| 62 | 1,024LF/ .79AC.   | Minor torpedo grass & Spatter dock                     | Target                               |
| 63 | 407LF/ .18AC.     | Looks good                                             |                                      |
| 64 | 372LF/ /16AC.     | Looks good                                             |                                      |
| 65 | 216LF/ .06AC.     | Looks good                                             |                                      |
| 66 | 3,915LF/ 19.87AC. | Moderate spatterdock & Torpedo grass                   | Boat access & mule Target            |
| 67 | 976LF/ 1.24AC.    | Looked good                                            |                                      |
| 68 | 212LF/ .04AC.     | Looks good                                             |                                      |
| 69 | 385LF/ .14AC.     | Looks good                                             |                                      |
| 70 | 668LF/ .37AC.     | Looked good                                            |                                      |
| 71 | 653LF/ .43AC.     | Looks good.                                            |                                      |
| 72 | 430.11AC.         | Looked good                                            |                                      |
| 73 | 423LF/ .20AC.     | Looked good                                            |                                      |
| 74 | 302LF/ .14AC.     | Very minor torpedo grass                               | Target                               |
| 75 | 2,190LF/ 2.79AC.  | Looked good                                            | _                                    |
| 76 | 1,336LF/ 1.48AC.  | Looked good                                            |                                      |
| 77 | 869LF/ .65AC.     | Looked good                                            |                                      |
| 78 | 1,470LF/ 1.51AC.  |                                                        |                                      |
| 79 | 1.750LF/ 2.40AC.  | Looked good                                            |                                      |
| 80 | 1,073LF/ 1.04AC.  | Looked good                                            |                                      |
| 81 | 782LF/ .70AC.     | Looks good.                                            |                                      |
| 82 | 1,121/ 1.80AC.    | Looked good.                                           |                                      |
| 83 | 227LF/ .05AC.     | Looked good.                                           |                                      |
| 84 | 1,364LF/ 3.00AC.  | Well est. jointed spike rush and duck potato.          |                                      |
| 85 | 612LF/ .35AC.     | Looked good.                                           |                                      |
| 86 | 826LF/ .49AC.     | Minor torpedo grass & minor Azolla.                    | Target                               |
| 87 | 2,581LF/ 7.35AC.  | Looked good                                            | 1                                    |
| 00 | ,                 | Looked good                                            |                                      |
| 89 | 1.984lf/ 1.24ac.  | Minor torpedo grass & Baby tear.                       | Target                               |
| 90 | 1,588lf/ 1.92ac.  | Looked good                                            |                                      |
| 91 | 296lf/ .13ac.     | Well est. jointed spike rush.                          |                                      |
| 92 | 772lf/ .57ac.     | Minor duck weed, moderate torpedo grass penny<br>wort. | Target                               |
|    | 1                 | WOIL.                                                  | 1                                    |