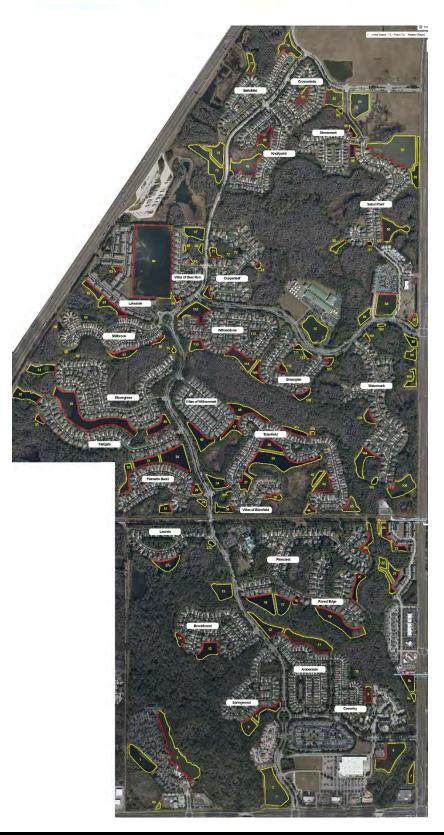

### Site assessments

| Ponds 00 – 116                | 3- 4- 5  |
|-------------------------------|----------|
| Recommendations/Action Items  | 6        |
| Waterway Site Map             | 7        |
| Pond pictures                 | . 8 - 27 |
| Waterway Maintenance Proposal | 29 & 30  |
| Company Information           | 31 – 33  |
| Contact information           | 34       |

#### **RECOMMENDATIONS / ACTION ITEMS**

- When the water levels are low, implementing a proactive strategy of treating the banks throughout Spring & early Summer with pre-emergent.
- Target invasive vegetation in around the control structures. The end result of this strategy will help to contribute to the proper flow and drainage from the ponds.
- Target the vegetation in the (32) Ponds in the observation report.
- Monitor all (116) waterways for algae & invasive species on a regular basis.
- Stock pond #14 with (1,000) Blue Tilapia to help with the heavy algae.