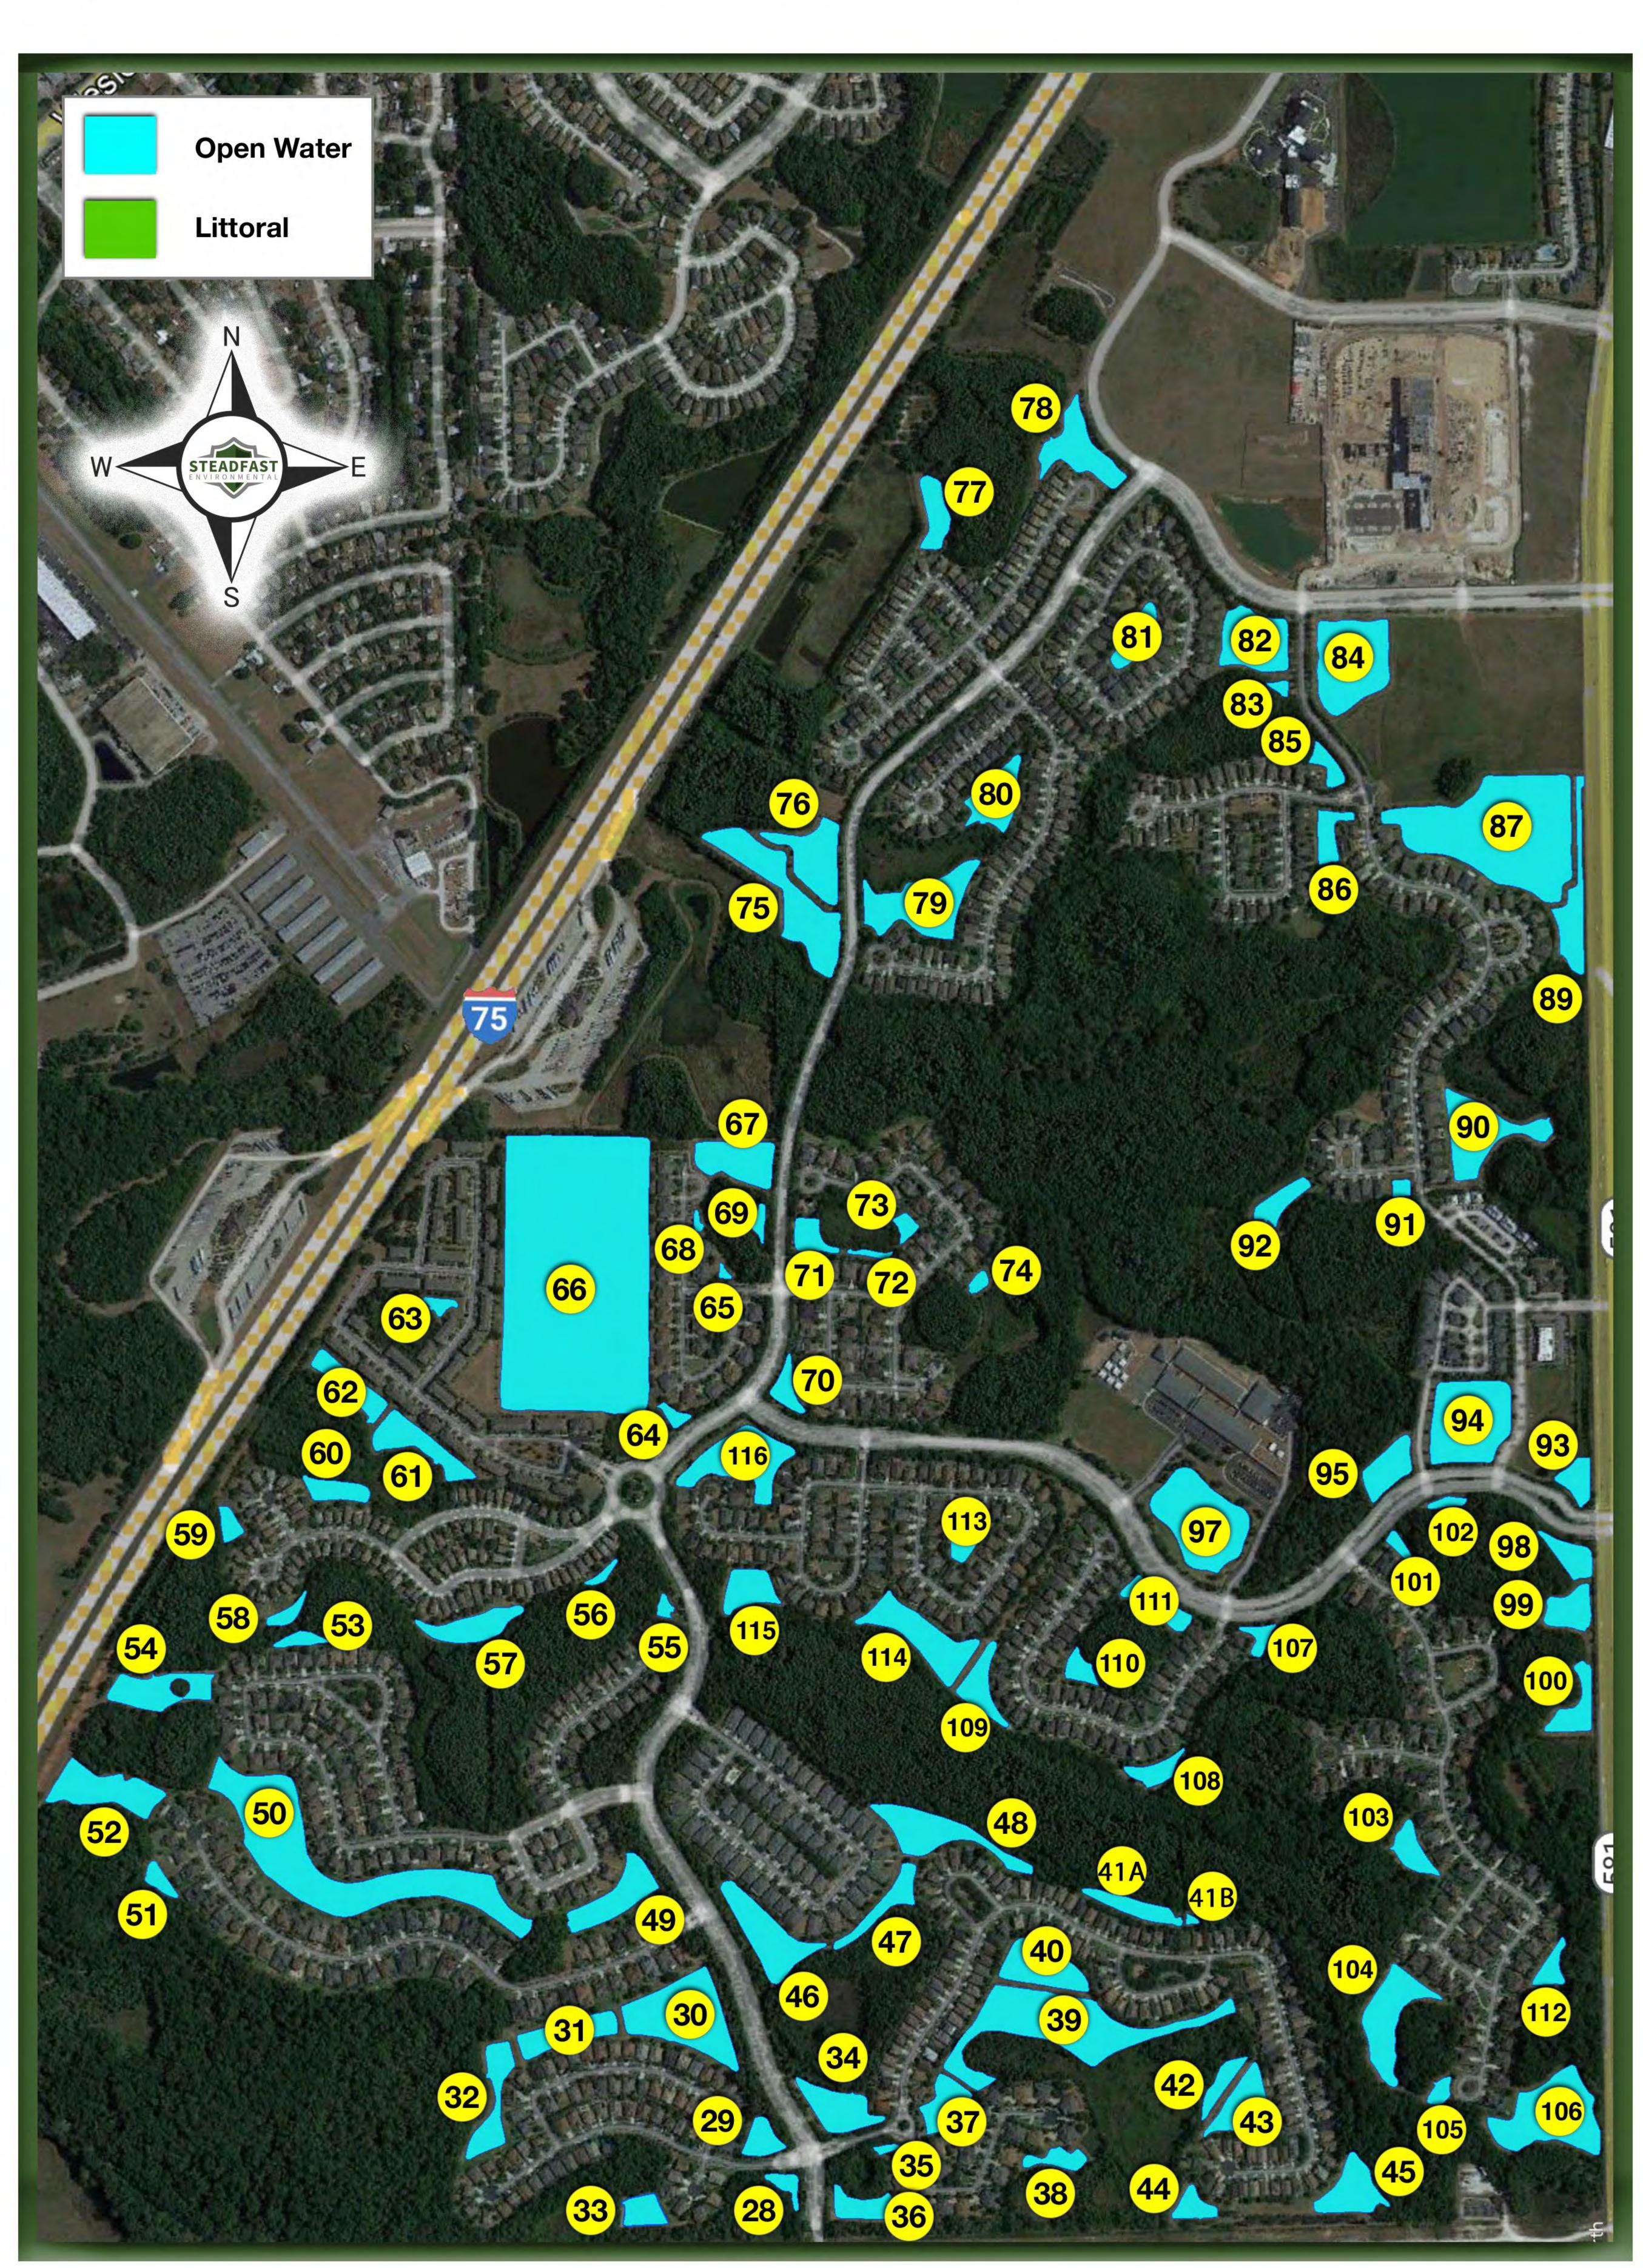

# SEVEN OAKS COMMUNITY DEVELOPMENT DISTRICT WATERWAY INSPECTION REPORT

### Site assessments

| Ponds 00 – 116                | 3- 4- 5  |
|-------------------------------|----------|
| Recommendations/Action Items  | 6        |
| Waterway Site Map             | 7        |
| Pond pictures                 | . 8 - 27 |
| Waterway Maintenance Proposal | 29 & 30  |
| Company Information           | 31 – 33  |
| Contact information           | 34       |

#### SEVEN OAKS CDD OBSERVATION REPORT

Nov. 21st & 22sd, 2022, 61 DEG., NE WIND 10-15MPH, WATERLEVELS WERE HIGH.

| 1  | 1,461LF/2.13AC.    | Minor algae on bottom & Chara                    | Target                       |
|----|--------------------|--------------------------------------------------|------------------------------|
| 2  | 1,531LF/ 4.88AC.   | Minor to moderate algae on bottom                | Target                       |
| 3  | 1,954LF/ 4.54AC.   | Well est. duck potato & Jointed spike rush       |                              |
| 4  | 1,334LF/ .76AC.    | Looked good                                      |                              |
| 5  | 741LF/ .80AC.      | Looked good                                      |                              |
| 6  | 1,801LF/ 3.03AC.   | Looked good                                      |                              |
| 7  | 934LF/ .73AC.      | Looked good                                      |                              |
| 8  | A.372/.12AC.       | Minor Torpedo grass                              | Target                       |
|    | B.955/ 1.16AC.     | Moderate Chara, pennywort min. torpedo grass.    |                              |
| 9  | 692LF/ .58AC.      | Min to moderate torpedo grass and spatterdock    | Target                       |
| 10 | 543lf/ .25AC.      | Maiden cane                                      |                              |
| 11 | 2,072LF/ 2.92AC.   | Minor torpedo grass                              | Target                       |
| 12 | 1,687LF/ 1.98AC.   | Minor torpedo grass                              | Target                       |
| 13 | 1,85LF/ 1.56AC.    | Moderate Alligator weed & Torpedo grass          | Target                       |
| 14 | 627LF/.41AC.       | Moderate to heavy algae & Torpedo grass          | Target *Watch SW corner bank |
|    |                    |                                                  | grasses Erosion don't spray! |
| 15 | 1,108LF/1.91AC.    | Looked good                                      |                              |
| 16 | 1,409LF/ 3.01AC.   | Looked good                                      |                              |
| 17 | 1,042LF/ 1.45AC.   | Heavy Algae                                      | Target                       |
| 18 | 464LF/ .26AC.      | Looked good                                      | _                            |
| 19 | 2,220LF/ 3.26AC.   | Looked good                                      |                              |
| 20 | 1,295LF/ .94AC.    | Looked good                                      |                              |
| 21 | 843LF/ .75AC.      | Looks good                                       |                              |
| 22 | 1,873LF/ .89AC.    | Minor torpedo grass                              | Target                       |
| 23 | 870LF/ .55AC.      | Moderate to heavy pond weed                      | Target                       |
| 24 | 881LF/ .70AC.      | Minor torpedo grass                              | Target                       |
| 25 | 460LF/ .10AC.      | Looked good                                      | _                            |
| 26 | 1,291LF/ .71AC.    | Looked good                                      |                              |
| 27 | A.1,166LF/1.30AC.  | Looked good                                      |                              |
|    | B. 280LF/ .19AC.   | Looked good                                      |                              |
| 28 | 473LF/ .24AC.      | Looks good                                       |                              |
| 29 | 611LF/ .49AC.      | Looks good                                       |                              |
| 30 | 1,579LF/ 2.93AC.   | Looks good                                       |                              |
| 31 | 1,112LF/ 1.02AC.   | Minor algae                                      | Target                       |
| 32 | 1,358LF/ 1.04AC.   | Looks good                                       |                              |
| 33 | 640FL/ .55AC.      | Minor duck weed and moderate torpedo grass       | Target                       |
| 34 | 1,075LF/ 1.15AC.   | Minor Azolla                                     | Target                       |
| 35 | 261LF/ .07AC.      | Looks good                                       |                              |
| 36 | 926LF/ .62AC.      | Looks good but starting of erosion on house side | ***Don't spray banks erosion |
| 37 | 913/LF/ .97AC.     | Looks good                                       |                              |
| 38 | 715LF/ .37AC.      | Looks good                                       |                              |
| 39 | 3,635LF/ 4.11AC.   | Looks good                                       |                              |
| 40 | 1,056LF/ 1.37AC.   | Minor spatterdock looks good                     |                              |
| 41 | A.978LF/ .47AC. B. | Looks good                                       |                              |
|    | 181LF/ .04AC.      | Minor torpedo grass shallow                      | Spot treat                   |
| 42 | 763LF/ .37AC.      | Looks good                                       |                              |
| 43 | 1,119LF/ 1.30AC.   | Looks good                                       |                              |
| 44 | 602LF/ .37AC.      | Looks good                                       |                              |
|    | ,                  | , <del>v</del>                                   |                              |

| 45 | 1,005LF/ .98AC.   | Looks good                                             |                                      |
|----|-------------------|--------------------------------------------------------|--------------------------------------|
| 46 | 1,581LF/ 1.84AC.  | Looks good                                             |                                      |
| 47 | 1,101LF/ .74AC.   | Looks good                                             |                                      |
| 48 | 1,142LF/ 1.56AC.  | Minor torpedo grass                                    |                                      |
| 49 | 1,143LF/ 1.00AC.  | Looks good                                             |                                      |
| 50 | 4,062LF/ 7.07AC.  | Looks good                                             |                                      |
| 51 | 550LF/ .32AC.     | Looks good                                             |                                      |
| 52 | 1,435LF/ 1.77AC.  | Looks good                                             |                                      |
| 53 | 248LF/ .06AC.     | Minor torpedo grass & Alligator weed                   | Target                               |
| 54 | 1,242LF/ 1.32AC.  | Looks good                                             |                                      |
| 55 | 231LF/ .08AC.     | Looks good                                             |                                      |
| 56 | 303LF/ .06AC.     | Torpedo grass                                          | Target pull hose                     |
| 57 | 1,125LF/ .94AC.   | Minor algae & duckweed                                 | Target                               |
| 58 | 674LF/ .21AC.     | Torpedo grass cattails                                 | ***Don't sprat too close to banks fo |
|    |                   |                                                        | possible erosion                     |
| 59 | 442LF/ .22AC.     | Heavy torpedo grass shrubs & erosion                   | Target                               |
| 60 | 807LF/ .59AC.     | Heavy torpedo grass & moderate Azolla                  | Target                               |
| 61 | 1,321LF/ 1.18AC.  | Minor torpedo grass                                    | Target                               |
| 62 | 1,024LF/ .79AC.   | Minor torpedo grass & Spatter dock                     | Target                               |
| 63 | 407LF/ .18AC.     | Looks good                                             |                                      |
| 64 | 372LF/ /16AC.     | Looks good                                             |                                      |
| 65 | 216LF/ .06AC.     | Looks good                                             |                                      |
| 66 | 3,915LF/ 19.87AC. | Moderate spatterdock & Torpedo grass                   | Boat access & mule Target            |
| 67 | 976LF/ 1.24AC.    | Looked good                                            |                                      |
| 68 | 212LF/ .04AC.     | Looks good                                             |                                      |
| 69 | 385LF/ .14AC.     | Looks good                                             |                                      |
| 70 | 668LF/ .37AC.     | Looked good                                            |                                      |
| 71 | 653LF/ .43AC.     | Looks good.                                            |                                      |
| 72 | 430.11AC.         | Looked good                                            |                                      |
| 73 | 423LF/ .20AC.     | Looked good                                            |                                      |
| 74 | 302LF/ .14AC.     | Very minor torpedo grass                               | Target                               |
| 75 | 2,190LF/ 2.79AC.  | Looked good                                            | _                                    |
| 76 | 1,336LF/ 1.48AC.  | Looked good                                            |                                      |
| 77 | 869LF/ .65AC.     | Looked good                                            |                                      |
| 78 | 1,470LF/ 1.51AC.  |                                                        |                                      |
| 79 | 1.750LF/ 2.40AC.  | Looked good                                            |                                      |
| 80 | 1,073LF/ 1.04AC.  | Looked good                                            |                                      |
| 81 | 782LF/ .70AC.     | Looks good.                                            |                                      |
| 82 | 1,121/ 1.80AC.    | Looked good.                                           |                                      |
| 83 | 227LF/ .05AC.     | Looked good.                                           |                                      |
| 84 | 1,364LF/ 3.00AC.  | Well est. jointed spike rush and duck potato.          |                                      |
| 85 | 612LF/ .35AC.     | Looked good.                                           |                                      |
| 86 | 826LF/ .49AC.     | Minor torpedo grass & minor Azolla.                    | Target                               |
| 87 | 2,581LF/ 7.35AC.  | Looked good                                            | 1                                    |
| 00 | ,                 | Looked good                                            |                                      |
| 89 | 1.984lf/ 1.24ac.  | Minor torpedo grass & Baby tear.                       | Target                               |
| 90 | 1,588lf/ 1.92ac.  | Looked good                                            |                                      |
| 91 | 296lf/ .13ac.     | Well est. jointed spike rush.                          |                                      |
| 92 | 772lf/ .57ac.     | Minor duck weed, moderate torpedo grass penny<br>wort. | Target                               |
|    | 1                 | WOIL.                                                  | 1                                    |

Your CLEAR Choice in Waterway Management Since 1992

| 94  | 1,354lf/ 2.83ac. | Well est. Fire Flag, Duck potato and Jointed spike |                                      |
|-----|------------------|----------------------------------------------------|--------------------------------------|
|     |                  | rush.                                              |                                      |
| 95  | 846lf/ .87ac.    | Looked good.                                       |                                      |
| 96  | ? Not on map     |                                                    |                                      |
| 97  | 1,473lf/ 3.12ac. | Looked good.                                       |                                      |
| 98  | 711lf/ .53ac.    | Looked good.                                       |                                      |
| 99  | 760lf/ .72ac.    | Looked good                                        |                                      |
| 100 | 1,013lf/ .70ac.  | Minor torpedo grass                                | Target                               |
| 101 | 358lf/ .14ac.    | Looked good                                        |                                      |
| 102 | 382lf/ .10ac.    | Looked good                                        |                                      |
| 103 | 737lf/ .55ac.    | Looked good                                        | ***Don't spray grasses with possible |
|     |                  |                                                    | erosion                              |
| 104 | 1,502lf/ 1.81ac. | Looked good                                        |                                      |
| 105 | 407lf/ .20ac.    | Looks good                                         |                                      |
| 106 | 1,447lf/ 2.41ac. | Looks good                                         |                                      |
| 107 | 537lf/ .23ac.    | Looks good                                         |                                      |
| 108 | 798lf/ .50ac.    | Minor algae                                        | Target                               |
| 109 | 1,113lf/ .78ac.  | Minor torpedo grass in west corner.                | Target                               |
| 110 | 563lf/ .31ac.    | Looked good with a few decomposing cattails        |                                      |
| 111 | 343lf/ .16ac.    | Looked good                                        |                                      |
| 112 | 502lf/ .30ac.    | Looked good.                                       |                                      |
| 113 | 557lf/ .41ac.    | Looked good, * Bad erosion around culvert          |                                      |
| 114 | 1,536lf/ 1.77ac. | Looked good                                        |                                      |
| 115 | 799lf/ .81ac.    | Heavy torpedo grass, penny wort and a few          |                                      |
|     |                  | primrose                                           |                                      |
| 116 | 1,596lf/ 2.17ac. | Torpedo grass                                      |                                      |

#### Total 120,377lf/ 133.3 ac.'s

\*\*\*Right of way's are very wet and soft. Be careful not to rut them up!

Your CLEAR Choice in Waterway Management Since 1992

#### **RECOMMENDATIONS / ACTION ITEMS**

- When the water levels are low, implementing a proactive strategy of treating the banks throughout Spring & early Summer with pre-emergent.
- Target invasive vegetation in around the control structures. The end result of this strategy will help to contribute to the proper flow and drainage from the ponds.
- Target the vegetation in the (32) Ponds in the observation report.
- Monitor all (116) waterways for algae & invasive species on a regular basis.
- Stock pond #14 with (1,000) Blue Tilapia to help with the heavy algae.