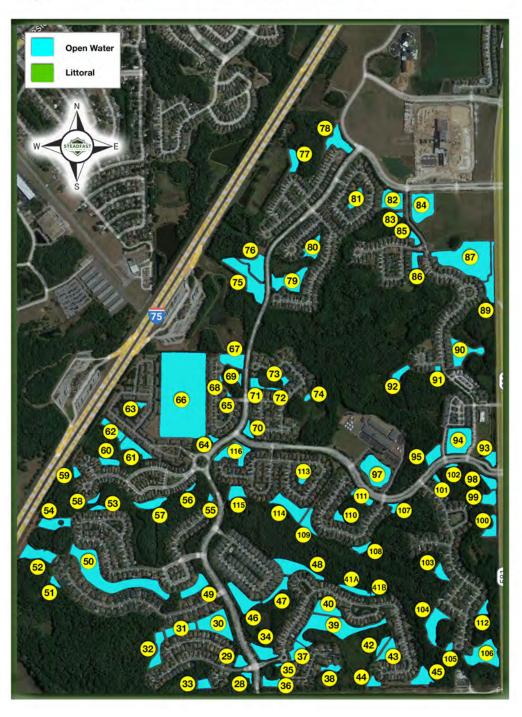

### Site assessments

| Ponds 00 – 116                | 3- 4- 5  |
|-------------------------------|----------|
| Recommendations/Action Items  | 6        |
| Waterway Site Map             | 7        |
| Pond pictures                 | . 8 - 27 |
| Waterway Maintenance Proposal | 29 & 30  |
| Company Information           | 31 – 33  |
| Contact information           | 34       |

#### SEVEN OAKS CDD OBSERVATION REPORT

Nov. 21st & 22sd, 2022, 61 DEG., NE WIND 10-15MPH, WATERLEVELS WERE HIGH.

| 1  | 1,461LF/2.13AC.    | Minor algae on bottom & Chara                    | Target                       |
|----|--------------------|--------------------------------------------------|------------------------------|
| 2  | 1,531LF/ 4.88AC.   | Minor to moderate algae on bottom                | Target                       |
| 3  | 1,954LF/ 4.54AC.   | Well est. duck potato & Jointed spike rush       |                              |
| 4  | 1,334LF/ .76AC.    | Looked good                                      |                              |
| 5  | 741LF/ .80AC.      | Looked good                                      |                              |
| 6  | 1,801LF/ 3.03AC.   | Looked good                                      |                              |
| 7  | 934LF/ .73AC.      | Looked good                                      |                              |
| 8  | A.372/.12AC.       | Minor Torpedo grass                              | Target                       |
|    | B.955/ 1.16AC.     | Moderate Chara, pennywort min. torpedo grass.    |                              |
| 9  | 692LF/ .58AC.      | Min to moderate torpedo grass and spatterdock    | Target                       |
| 10 | 543lf/ .25AC.      | Maiden cane                                      |                              |
| 11 | 2,072LF/ 2.92AC.   | Minor torpedo grass                              | Target                       |
| 12 | 1,687LF/ 1.98AC.   | Minor torpedo grass                              | Target                       |
| 13 | 1,85LF/ 1.56AC.    | Moderate Alligator weed & Torpedo grass          | Target                       |
| 14 | 627LF/.41AC.       | Moderate to heavy algae & Torpedo grass          | Target *Watch SW corner bank |
|    |                    |                                                  | grasses Erosion don't spray! |
| 15 | 1,108LF/1.91AC.    | Looked good                                      |                              |
| 16 | 1,409LF/ 3.01AC.   | Looked good                                      |                              |
| 17 | 1,042LF/ 1.45AC.   | Heavy Algae                                      | Target                       |
| 18 | 464LF/ .26AC.      | Looked good                                      | _                            |
| 19 | 2,220LF/ 3.26AC.   | Looked good                                      |                              |
| 20 | 1,295LF/ .94AC.    | Looked good                                      |                              |
| 21 | 843LF/ .75AC.      | Looks good                                       |                              |
| 22 | 1,873LF/ .89AC.    | Minor torpedo grass                              | Target                       |
| 23 | 870LF/ .55AC.      | Moderate to heavy pond weed                      | Target                       |
| 24 | 881LF/ .70AC.      | Minor torpedo grass                              | Target                       |
| 25 | 460LF/ .10AC.      | Looked good                                      | _                            |
| 26 | 1,291LF/ .71AC.    | Looked good                                      |                              |
| 27 | A.1,166LF/1.30AC.  | Looked good                                      |                              |
|    | B. 280LF/ .19AC.   | Looked good                                      |                              |
| 28 | 473LF/ .24AC.      | Looks good                                       |                              |
| 29 | 611LF/ .49AC.      | Looks good                                       |                              |
| 30 | 1,579LF/ 2.93AC.   | Looks good                                       |                              |
| 31 | 1,112LF/ 1.02AC.   | Minor algae                                      | Target                       |
| 32 | 1,358LF/ 1.04AC.   | Looks good                                       |                              |
| 33 | 640FL/ .55AC.      | Minor duck weed and moderate torpedo grass       | Target                       |
| 34 | 1,075LF/ 1.15AC.   | Minor Azolla                                     | Target                       |
| 35 | 261LF/ .07AC.      | Looks good                                       |                              |
| 36 | 926LF/ .62AC.      | Looks good but starting of erosion on house side | ***Don't spray banks erosion |
| 37 | 913/LF/ .97AC.     | Looks good                                       |                              |
| 38 | 715LF/ .37AC.      | Looks good                                       |                              |
| 39 | 3,635LF/ 4.11AC.   | Looks good                                       |                              |
| 40 | 1,056LF/ 1.37AC.   | Minor spatterdock looks good                     |                              |
| 41 | A.978LF/ .47AC. B. | Looks good                                       |                              |
|    | 181LF/ .04AC.      | Minor torpedo grass shallow                      | Spot treat                   |
| 42 | 763LF/ .37AC.      | Looks good                                       |                              |
| 43 | 1,119LF/ 1.30AC.   | Looks good                                       |                              |
| 44 | 602LF/ .37AC.      | Looks good                                       |                              |
|    | ,                  | , <del>v</del>                                   |                              |

| 45 | 1,005LF/ .98AC.   | Looks good                                             |                                      |
|----|-------------------|--------------------------------------------------------|--------------------------------------|
| 46 | 1,581LF/ 1.84AC.  | Looks good                                             |                                      |
| 47 | 1,101LF/ .74AC.   | Looks good                                             |                                      |
| 48 | 1,142LF/ 1.56AC.  | Minor torpedo grass                                    |                                      |
| 49 | 1,143LF/ 1.00AC.  | Looks good                                             |                                      |
| 50 | 4,062LF/ 7.07AC.  | Looks good                                             |                                      |
| 51 | 550LF/ .32AC.     | Looks good                                             |                                      |
| 52 | 1,435LF/ 1.77AC.  | Looks good                                             |                                      |
| 53 | 248LF/ .06AC.     | Minor torpedo grass & Alligator weed                   | Target                               |
| 54 | 1,242LF/ 1.32AC.  | Looks good                                             |                                      |
| 55 | 231LF/ .08AC.     | Looks good                                             |                                      |
| 56 | 303LF/ .06AC.     | Torpedo grass                                          | Target pull hose                     |
| 57 | 1,125LF/ .94AC.   | Minor algae & duckweed                                 | Target                               |
| 58 | 674LF/ .21AC.     | Torpedo grass cattails                                 | ***Don't sprat too close to banks fo |
|    |                   |                                                        | possible erosion                     |
| 59 | 442LF/ .22AC.     | Heavy torpedo grass shrubs & erosion                   | Target                               |
| 60 | 807LF/ .59AC.     | Heavy torpedo grass & moderate Azolla                  | Target                               |
| 61 | 1,321LF/ 1.18AC.  | Minor torpedo grass                                    | Target                               |
| 62 | 1,024LF/ .79AC.   | Minor torpedo grass & Spatter dock                     | Target                               |
| 63 | 407LF/ .18AC.     | Looks good                                             |                                      |
| 64 | 372LF/ /16AC.     | Looks good                                             |                                      |
| 65 | 216LF/ .06AC.     | Looks good                                             |                                      |
| 66 | 3,915LF/ 19.87AC. | Moderate spatterdock & Torpedo grass                   | Boat access & mule Target            |
| 67 | 976LF/ 1.24AC.    | Looked good                                            |                                      |
| 68 | 212LF/ .04AC.     | Looks good                                             |                                      |
| 69 | 385LF/ .14AC.     | Looks good                                             |                                      |
| 70 | 668LF/ .37AC.     | Looked good                                            |                                      |
| 71 | 653LF/ .43AC.     | Looks good.                                            |                                      |
| 72 | 430.11AC.         | Looked good                                            |                                      |
| 73 | 423LF/ .20AC.     | Looked good                                            |                                      |
| 74 | 302LF/ .14AC.     | Very minor torpedo grass                               | Target                               |
| 75 | 2,190LF/ 2.79AC.  | Looked good                                            | _                                    |
| 76 | 1,336LF/ 1.48AC.  | Looked good                                            |                                      |
| 77 | 869LF/ .65AC.     | Looked good                                            |                                      |
| 78 | 1,470LF/ 1.51AC.  |                                                        |                                      |
| 79 | 1.750LF/ 2.40AC.  | Looked good                                            |                                      |
| 80 | 1,073LF/ 1.04AC.  | Looked good                                            |                                      |
| 81 | 782LF/ .70AC.     | Looks good.                                            |                                      |
| 82 | 1,121/ 1.80AC.    | Looked good.                                           |                                      |
| 83 | 227LF/ .05AC.     | Looked good.                                           |                                      |
| 84 | 1,364LF/ 3.00AC.  | Well est. jointed spike rush and duck potato.          |                                      |
| 85 | 612LF/ .35AC.     | Looked good.                                           |                                      |
| 86 | 826LF/ .49AC.     | Minor torpedo grass & minor Azolla.                    | Target                               |
| 87 | 2,581LF/ 7.35AC.  | Looked good                                            | 1                                    |
| 00 | ,                 | Looked good                                            |                                      |
| 89 | 1.984lf/ 1.24ac.  | Minor torpedo grass & Baby tear.                       | Target                               |
| 90 | 1,588lf/ 1.92ac.  | Looked good                                            |                                      |
| 91 | 296lf/ .13ac.     | Well est. jointed spike rush.                          |                                      |
| 92 | 772lf/ .57ac.     | Minor duck weed, moderate torpedo grass penny<br>wort. | Target                               |
|    | 1                 | WOIL.                                                  | 1                                    |

Your CLEAR Choice in Waterway Management Since 1992

| 94  | 1,354lf/ 2.83ac. | Well est. Fire Flag, Duck potato and Jointed spike |                                      |
|-----|------------------|----------------------------------------------------|--------------------------------------|
|     |                  | rush.                                              |                                      |
| 95  | 846lf/ .87ac.    | Looked good.                                       |                                      |
| 96  | ? Not on map     |                                                    |                                      |
| 97  | 1,473lf/ 3.12ac. | Looked good.                                       |                                      |
| 98  | 711lf/ .53ac.    | Looked good.                                       |                                      |
| 99  | 760lf/ .72ac.    | Looked good                                        |                                      |
| 100 | 1,013lf/ .70ac.  | Minor torpedo grass                                | Target                               |
| 101 | 358lf/ .14ac.    | Looked good                                        |                                      |
| 102 | 382lf/ .10ac.    | Looked good                                        |                                      |
| 103 | 737lf/ .55ac.    | Looked good                                        | ***Don't spray grasses with possible |
|     |                  |                                                    | erosion                              |
| 104 | 1,502lf/ 1.81ac. | Looked good                                        |                                      |
| 105 | 407lf/ .20ac.    | Looks good                                         |                                      |
| 106 | 1,447lf/ 2.41ac. | Looks good                                         |                                      |
| 107 | 537lf/ .23ac.    | Looks good                                         |                                      |
| 108 | 798lf/ .50ac.    | Minor algae                                        | Target                               |
| 109 | 1,113lf/ .78ac.  | Minor torpedo grass in west corner.                | Target                               |
| 110 | 563lf/ .31ac.    | Looked good with a few decomposing cattails        |                                      |
| 111 | 343lf/ .16ac.    | Looked good                                        |                                      |
| 112 | 502lf/ .30ac.    | Looked good.                                       |                                      |
| 113 | 557lf/ .41ac.    | Looked good, * Bad erosion around culvert          |                                      |
| 114 | 1,536lf/ 1.77ac. | Looked good                                        |                                      |
| 115 | 799lf/ .81ac.    | Heavy torpedo grass, penny wort and a few          |                                      |
|     |                  | primrose                                           |                                      |
| 116 | 1,596lf/ 2.17ac. | Torpedo grass                                      |                                      |

#### Total 120,377lf/ 133.3 ac.'s

\*\*\*Right of way's are very wet and soft. Be careful not to rut them up!

Your CLEAR Choice in Waterway Management Since 1992

#### **RECOMMENDATIONS / ACTION ITEMS**

- When the water levels are low, implementing a proactive strategy of treating the banks throughout Spring & early Summer with pre-emergent.
- Target invasive vegetation in around the control structures. The end result of this strategy will help to contribute to the proper flow and drainage from the ponds.
- Target the vegetation in the (32) Ponds in the observation report.
- Monitor all (116) waterways for algae & invasive species on a regular basis.
- Stock pond #14 with (1,000) Blue Tilapia to help with the heavy algae.