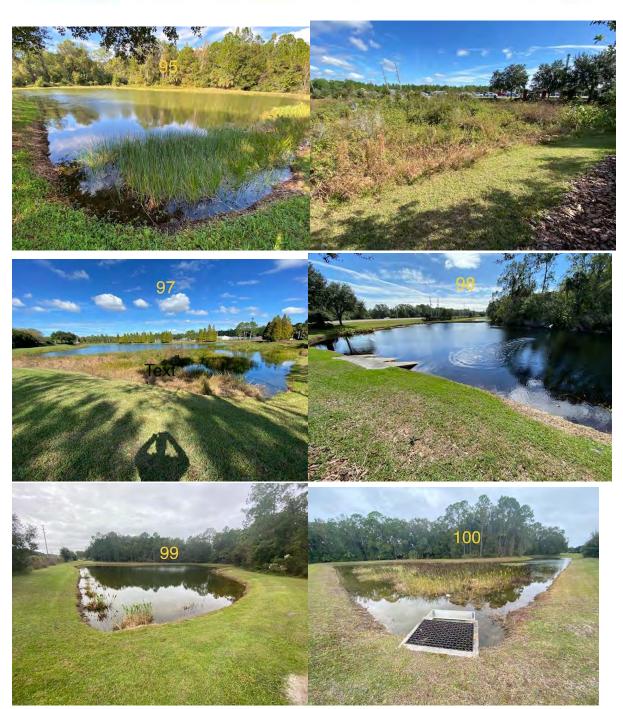

| 45 | 1,005LF/ .98AC.   | Looks good                                             |                                      |
|----|-------------------|--------------------------------------------------------|--------------------------------------|
| 46 | 1,581LF/ 1.84AC.  | Looks good                                             |                                      |
| 47 | 1,101LF/ .74AC.   | Looks good                                             |                                      |
| 48 | 1,142LF/ 1.56AC.  | Minor torpedo grass                                    |                                      |
| 49 | 1,143LF/ 1.00AC.  | Looks good                                             |                                      |
| 50 | 4,062LF/ 7.07AC.  | Looks good                                             |                                      |
| 51 | 550LF/ .32AC.     | Looks good                                             |                                      |
| 52 | 1,435LF/ 1.77AC.  | Looks good                                             |                                      |
| 53 | 248LF/ .06AC.     | Minor torpedo grass & Alligator weed                   | Target                               |
| 54 | 1,242LF/ 1.32AC.  | Looks good                                             |                                      |
| 55 | 231LF/ .08AC.     | Looks good                                             |                                      |
| 56 | 303LF/ .06AC.     | Torpedo grass                                          | Target pull hose                     |
| 57 | 1,125LF/ .94AC.   | Minor algae & duckweed                                 | Target                               |
| 58 | 674LF/ .21AC.     | Torpedo grass cattails                                 | ***Don't sprat too close to banks fo |
|    |                   |                                                        | possible erosion                     |
| 59 | 442LF/ .22AC.     | Heavy torpedo grass shrubs & erosion                   | Target                               |
| 60 | 807LF/ .59AC.     | Heavy torpedo grass & moderate Azolla                  | Target                               |
| 61 | 1,321LF/ 1.18AC.  | Minor torpedo grass                                    | Target                               |
| 62 | 1,024LF/ .79AC.   | Minor torpedo grass & Spatter dock                     | Target                               |
| 63 | 407LF/ .18AC.     | Looks good                                             |                                      |
| 64 | 372LF/ /16AC.     | Looks good                                             |                                      |
| 65 | 216LF/ .06AC.     | Looks good                                             |                                      |
| 66 | 3,915LF/ 19.87AC. | Moderate spatterdock & Torpedo grass                   | Boat access & mule Target            |
| 67 | 976LF/ 1.24AC.    | Looked good                                            |                                      |
| 68 | 212LF/ .04AC.     | Looks good                                             |                                      |
| 69 | 385LF/ .14AC.     | Looks good                                             |                                      |
| 70 | 668LF/ .37AC.     | Looked good                                            |                                      |
| 71 | 653LF/ .43AC.     | Looks good.                                            |                                      |
| 72 | 430.11AC.         | Looked good                                            |                                      |
| 73 | 423LF/ .20AC.     | Looked good                                            |                                      |
| 74 | 302LF/ .14AC.     | Very minor torpedo grass                               | Target                               |
| 75 | 2,190LF/ 2.79AC.  | Looked good                                            | _                                    |
| 76 | 1,336LF/ 1.48AC.  | Looked good                                            |                                      |
| 77 | 869LF/ .65AC.     | Looked good                                            |                                      |
| 78 | 1,470LF/ 1.51AC.  |                                                        |                                      |
| 79 | 1.750LF/ 2.40AC.  | Looked good                                            |                                      |
| 80 | 1,073LF/ 1.04AC.  | Looked good                                            |                                      |
| 81 | 782LF/ .70AC.     | Looks good.                                            |                                      |
| 82 | 1,121/ 1.80AC.    | Looked good.                                           |                                      |
| 83 | 227LF/ .05AC.     | Looked good.                                           |                                      |
| 84 | 1,364LF/ 3.00AC.  | Well est. jointed spike rush and duck potato.          |                                      |
| 85 | 612LF/ .35AC.     | Looked good.                                           |                                      |
| 86 | 826LF/ .49AC.     | Minor torpedo grass & minor Azolla.                    | Target                               |
| 87 | 2,581LF/ 7.35AC.  | Looked good                                            | 1                                    |
| 00 | ,                 | Looked good                                            |                                      |
| 89 | 1.984lf/ 1.24ac.  | Minor torpedo grass & Baby tear.                       | Target                               |
| 90 | 1,588lf/ 1.92ac.  | Looked good                                            |                                      |
| 91 | 296lf/ .13ac.     | Well est. jointed spike rush.                          |                                      |
| 92 | 772lf/ .57ac.     | Minor duck weed, moderate torpedo grass penny<br>wort. | Target                               |
|    | 1                 | WOIL.                                                  | 1                                    |

Your CLEAR Choice in Waterway Management Since 1992

| 94  | 1,354lf/ 2.83ac. | Well est. Fire Flag, Duck potato and Jointed spike |                                      |
|-----|------------------|----------------------------------------------------|--------------------------------------|
|     |                  | rush.                                              |                                      |
| 95  | 846lf/ .87ac.    | Looked good.                                       |                                      |
| 96  | ? Not on map     |                                                    |                                      |
| 97  | 1,473lf/ 3.12ac. | Looked good.                                       |                                      |
| 98  | 711lf/ .53ac.    | Looked good.                                       |                                      |
| 99  | 760lf/ .72ac.    | Looked good                                        |                                      |
| 100 | 1,013lf/ .70ac.  | Minor torpedo grass                                | Target                               |
| 101 | 358lf/ .14ac.    | Looked good                                        |                                      |
| 102 | 382lf/ .10ac.    | Looked good                                        |                                      |
| 103 | 737lf/ .55ac.    | Looked good                                        | ***Don't spray grasses with possible |
|     |                  |                                                    | erosion                              |
| 104 | 1,502lf/ 1.81ac. | Looked good                                        |                                      |
| 105 | 407lf/ .20ac.    | Looks good                                         |                                      |
| 106 | 1,447lf/ 2.41ac. | Looks good                                         |                                      |
| 107 | 537lf/ .23ac.    | Looks good                                         |                                      |
| 108 | 798lf/ .50ac.    | Minor algae                                        | Target                               |
| 109 | 1,113lf/ .78ac.  | Minor torpedo grass in west corner.                | Target                               |
| 110 | 563lf/ .31ac.    | Looked good with a few decomposing cattails        |                                      |
| 111 | 343lf/ .16ac.    | Looked good                                        |                                      |
| 112 | 502lf/ .30ac.    | Looked good.                                       |                                      |
| 113 | 557lf/ .41ac.    | Looked good, * Bad erosion around culvert          |                                      |
| 114 | 1,536lf/ 1.77ac. | Looked good                                        |                                      |
| 115 | 799lf/ .81ac.    | Heavy torpedo grass, penny wort and a few          |                                      |
|     |                  | primrose                                           |                                      |
| 116 | 1,596lf/ 2.17ac. | Torpedo grass                                      |                                      |