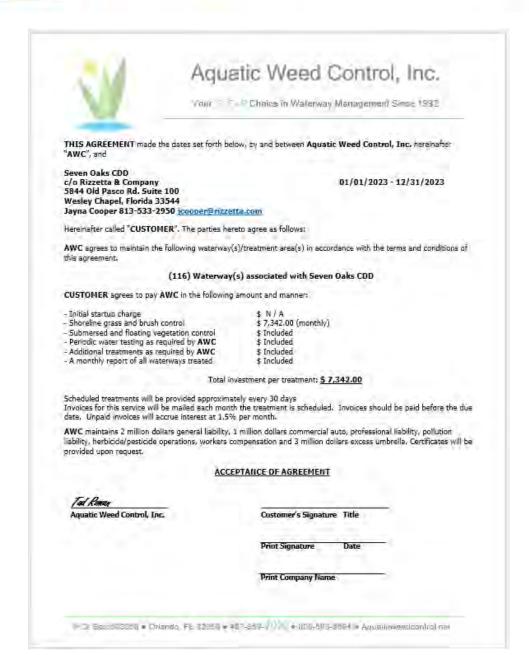

#### **RECOMMENDATIONS / ACTION ITEMS**

- When the water levels are low, implementing a proactive strategy of treating the banks throughout Spring & early Summer with pre-emergent.
- Target invasive vegetation in around the control structures. The end result of this strategy will help to contribute to the proper flow and drainage from the ponds.
- Target the vegetation in the (32) Ponds in the observation report.
- Monitor all (116) waterways for algae & invasive species on a regular basis.
- Stock pond #14 with (1,000) Blue Tilapia to help with the heavy algae.